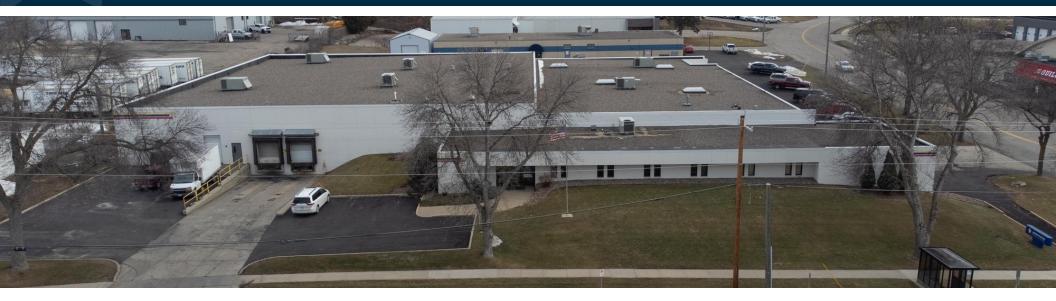

### **PROPERTY OVERVIEW**

Located minutes from Downtown Rochester and situated with high visibility on Valleyhigh Drive this spacious warehouse is available For Sale or Lease. With multiple overhead garage doors, dock doors, open warehouse space, and office space, this property offers solutions for a multitude of users. This property has been well cared for with the most recent improvements including a new asphalt parking lot. Clear heights within the warehouse range from 10 to 16 feet. With two current tenants this warehouse has the capability to be acquired by an owner occupant, as an investment, or is available to lease.

Located minutes from Downtown Rochester and situated with high visibility on Valleyhigh Drive this spacious warehouse is available For Sale or Lease. With multiple overhead garage doors, dock doors, open warehouse space, and office space, this property offers solutions for a multitude of users. This property has been well cared for with the most recent improvements including a new asphalt parking lot. Clear heights within the warehouse range from 10 to 16 feet. With two current tenants this warehouse has the capability to be acquired by an owner occupant, as an investment, or is available to lease.