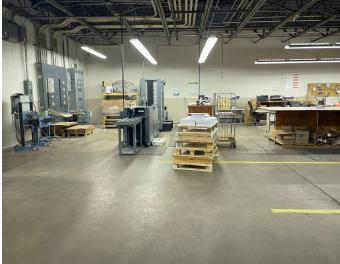

### **PROPERTY OVERVIEW**

Located minutes from Downtown Rochester and situated with high visibility on Valleyhigh Drive this spacious warehouse is available For Sale or Lease. With multiple overhead garage doors, dock doors, open warehouse space, and office space, this property offers solutions for a multitude of users. This property has been well cared for with the most recent improvements including a new asphalt parking lot. Clear heights within the warehouse range from 10 to 16 feet. With two current tenants this warehouse has the capability to be acquired by an owner occupant, as an investment, or is available to lease.

Located minutes from Downtown Rochester and situated with high visibility on Valleyhigh Drive this spacious warehouse is available For Sale or Lease. With multiple overhead garage doors, dock doors, open warehouse space, and office space, this property offers solutions for a multitude of users. This property has been well cared for with the most recent improvements including a new asphalt parking lot. Clear heights within the warehouse range from 10 to 16 feet. With two current tenants this warehouse has the capability to be acquired by an owner occupant, as an investment, or is available to lease.