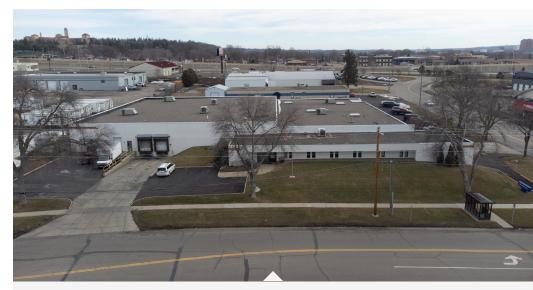

### **PROPERTY OVERVIEW**

Located minutes from Downtown Rochester and situated with high visibility on Valleyhigh Drive this spacious warehouse is available For Sale or Lease. With multiple overhead garage doors, dock doors, open warehouse space, and office space, this property offers solutions for a multitude of users. This property has been well cared for with the most recent improvements including a new asphalt parking lot. Clear heights within the warehouse range from 10 to 16 feet. With two current tenants this warehouse has the capability to be acquired by an owner occupant, as an investment, or is available to lease.

Located minutes from Downtown Rochester and situated with high visibility on Valleyhigh Drive this spacious warehouse is available For Sale or Lease. With multiple overhead garage doors, dock doors, open warehouse space, and office space, this property offers solutions for a multitude of users. This property has been well cared for with the most recent improvements including a new asphalt parking lot. Clear heights within the warehouse range from 10 to 16 feet. With two current tenants this warehouse has the capability to be acquired by an owner occupant, as an investment, or is available to lease.

### 1416 VALLEYHIGH DRIVE NORTHWEST Valleyhigh Flex Space