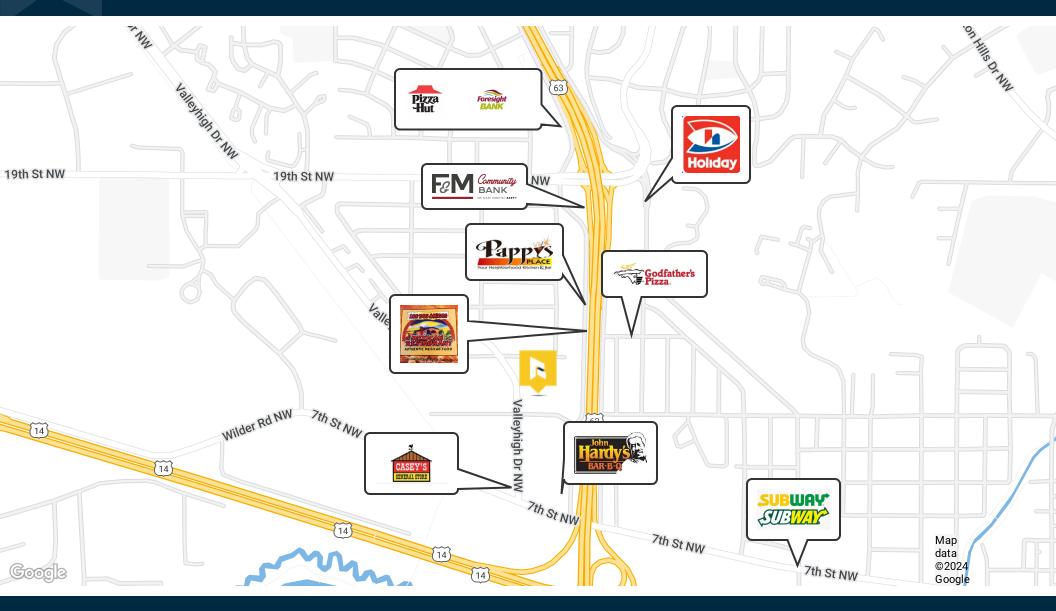

### **PROPERTY OVERVIEW**

Located minutes from Downtown Rochester and situated with high visibility on Valleyhigh Drive this spacious warehouse is available For Sale or Lease. With multiple overhead garage doors, dock doors, open warehouse space, and office space, this property offers solutions for a multitude of users. This property has been well cared for with the most recent improvements including a new asphalt parking lot. Clear heights within the warehouse range from 10 to 16 feet. With two current tenants this warehouse has the capability to be acquired by an owner occupant, as an investment, or is available to lease.

Located minutes from Downtown Rochester and situated with high visibility on Valleyhigh Drive this spacious warehouse is available For Sale or Lease. With multiple overhead garage doors, dock doors, open warehouse space, and office space, this property offers solutions for a multitude of users. This property has been well cared for with the most recent improvements including a new asphalt parking lot. Clear heights within the warehouse range from 10 to 16 feet. With two current tenants this warehouse has the capability to be acquired by an owner occupant, as an investment, or is available to lease.