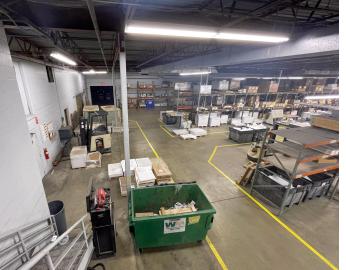

### **PROPERTY OVERVIEW**

Located minutes from Downtown Rochester and situated with high visibility on Valleyhigh Drive this spacious warehouse is available For Sale or Lease. With multiple overhead garage doors, dock doors, open warehouse space, and office space, this property offers solutions for a multitude of users. This property has been well cared for with the most recent improvements including a new asphalt parking lot. Clear heights within the warehouse range from 10 to 16 feet. With two current tenants this warehouse has the capability to be acquired by an owner occupant, as an investment, or is available to lease.

Located minutes from Downtown Rochester and situated with high visibility on Valleyhigh Drive this spacious warehouse is available For Sale or Lease. With multiple overhead garage doors, dock doors, open warehouse space, and office space, this property offers solutions for a multitude of users. This property has been well cared for with the most recent improvements including a new asphalt parking lot. Clear heights within the warehouse range from 10 to 16 feet. With two current tenants this warehouse has the capability to be acquired by an owner occupant, as an investment, or is available to lease.