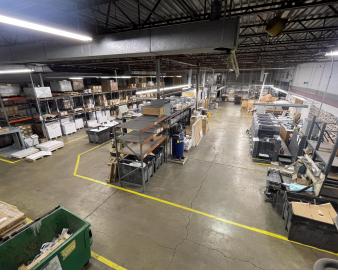

### **PROPERTY OVERVIEW**

Located minutes from Downtown Rochester and situated with high visibility on Valleyhigh Drive this spacious warehouse is available For Sale or Lease. With multiple overhead garage doors, dock doors, open warehouse space, and office space, this property offers solutions for a multitude of users. This property has been well cared for with the most recent improvements including a new asphalt parking lot. Clear heights within the warehouse range from 10 to 16 feet. With two current tenants this warehouse has the capability to be acquired by an owner occupant, as an investment, or is available to lease.

Located minutes from Downtown Rochester and situated with high visibility on Valleyhigh Drive this spacious warehouse is available For Sale or Lease. With multiple overhead garage doors, dock doors, open warehouse space, and office space, this property offers solutions for a multitude of users. This property has been well cared for with the most recent improvements including a new asphalt parking lot. Clear heights within the warehouse range from 10 to 16 feet. With two current tenants this warehouse has the capability to be acquired by an owner occupant, as an investment, or is available to lease.

### **PROPERTY HIGHLIGHTS**

- Loading Docks (5)
- Drive-In Doors (2).
- New Asphalt Parking Lot
- Printing Company Will Lease Back
- Variation Of Space Sizes Available

- Loading Docks (5)
- Drive-In Doors (2).
- New Asphalt Parking Lot
- Printing Company Will Lease Back
- Variation Of Space Sizes Available

BUCKY BEEMAN MATT GOVE 507.951.7130 507.951.1147 bucky@rgi-group.com matt@rgi-group.com