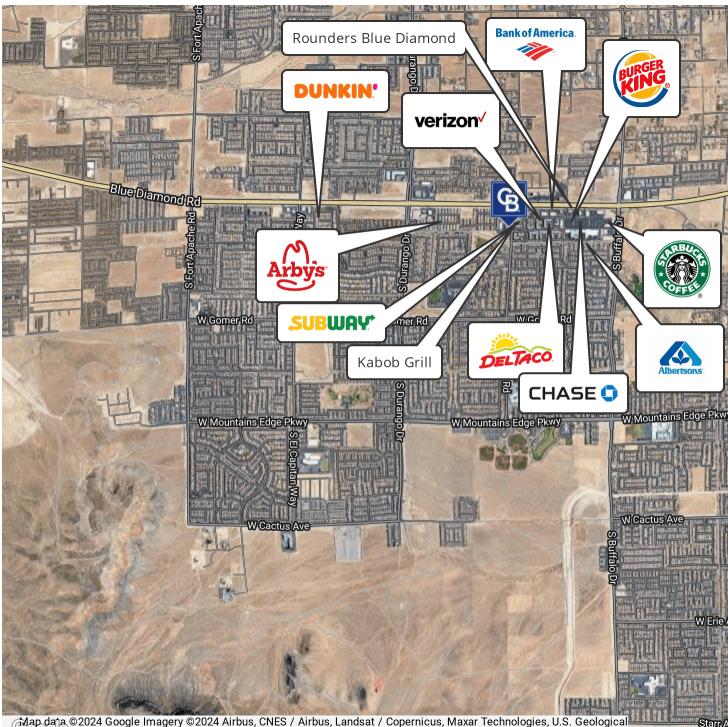

#### 9345 South Cimarron Road Las Vegas, NV 89178

Lance Hamrick 702 279 9666

LEASE

9345 South Cimarron Road Las Vegas, NV 89178

Map data ©2024 Google Imagery ©2024 Airbus, CNES / Airbus, Landsat / Copernicus, Maxar Technologies, U.S. Geological Survey, USDA/FPAC/GEO