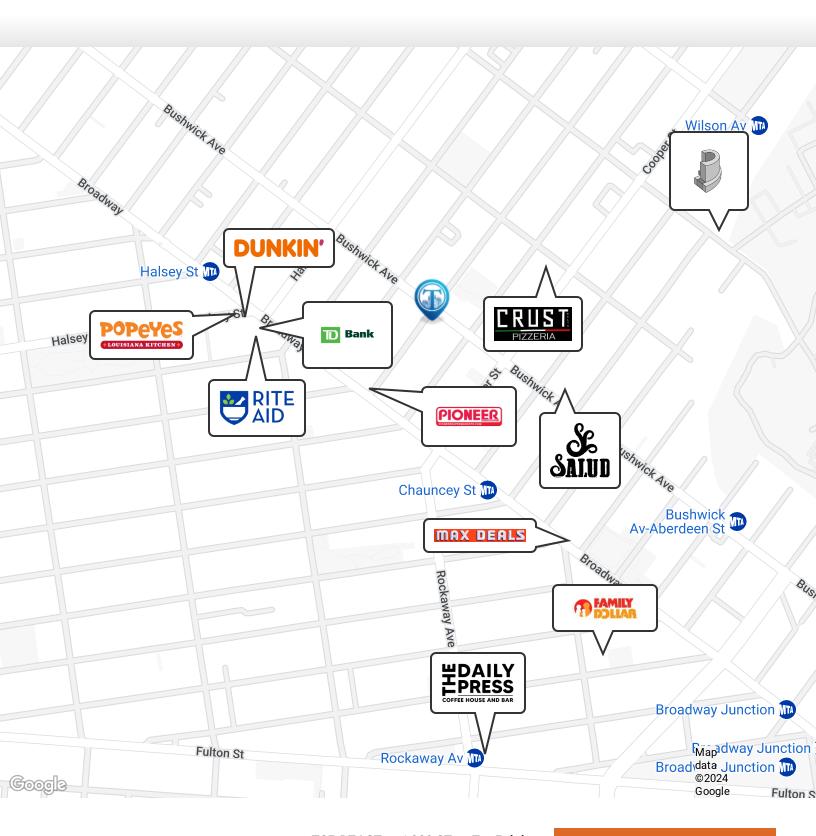

Nearby tenants include Dunkin', Crust Brooklyn Pizzeria, Salud Bar & Grill, Dunkin', Rite Aid, Pioneer Supermarket, Max Deals, Pita Point, Purgatory, Dollar Junction, Popeyes, and more!

#### Retailer Map

1340 Bushwick Ave, Brooklyn, NY 11207

FOR LEASE • 1,000 SF • For Pricing

Call: 718-437-6100

Shlomi Bagdadi 718.437.6100 sb@tristatecr.com

Eddie Keda
718.437.6100 x117
Eddie.K@TriStateCR.com