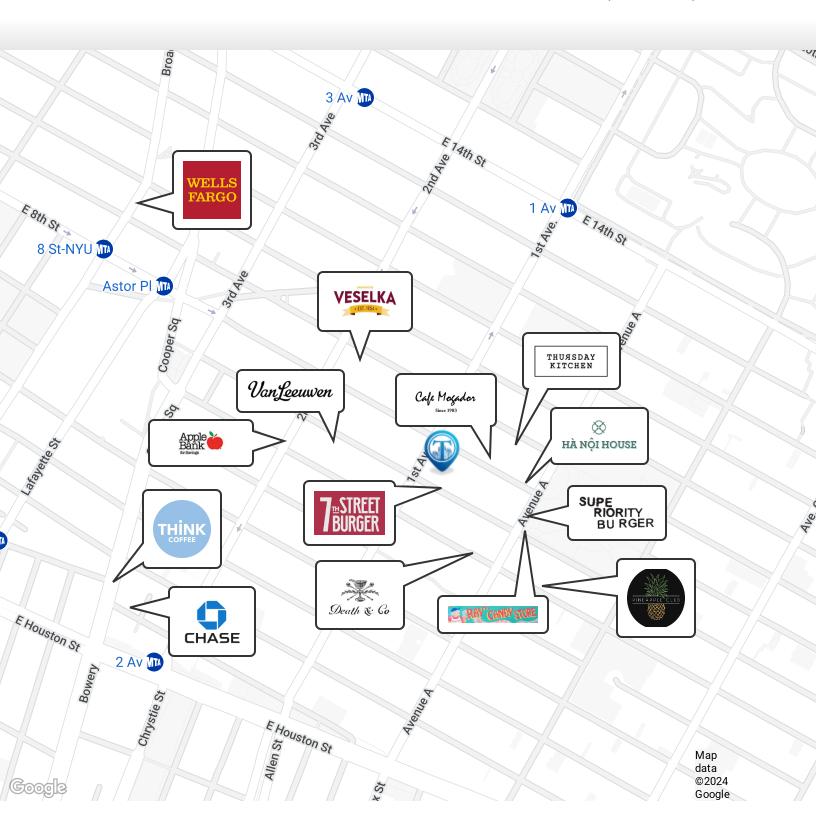

#### **Location Overview**

Located in the East Village neighborhood of Manhattan right off of Tompkins Square Park between 1st Ave & Avenue A near the 1st Ave subway station.

Nearest Transit: L train at 1st Ave and the M8 & M15 bus lines.

Nearby tenants include Superiority Burger, Hanoi House, Pineapple Club, Blink Fitness, Miss Lily's 7A, Emmy Squared, Cafe Mogador, Thursday Kitchen, Van Leeuwen, Ray's Candy Store, Death & Co., 7th Street Burger, and more!

### Retailer Map

95 East 7th Street, New York, NY 10009

FOR LEASE • 600 SF • For Pricing

Call: 718-437-6100

Shlomi Bagdadi 718.437.6100 sb@tristatecr.com

Dov Bleich
718.437.6100 x111
Dov.B@TriStateCR.com

Ely Akiva
718.437.6100 x152
Ely.A@TriStateCR.com