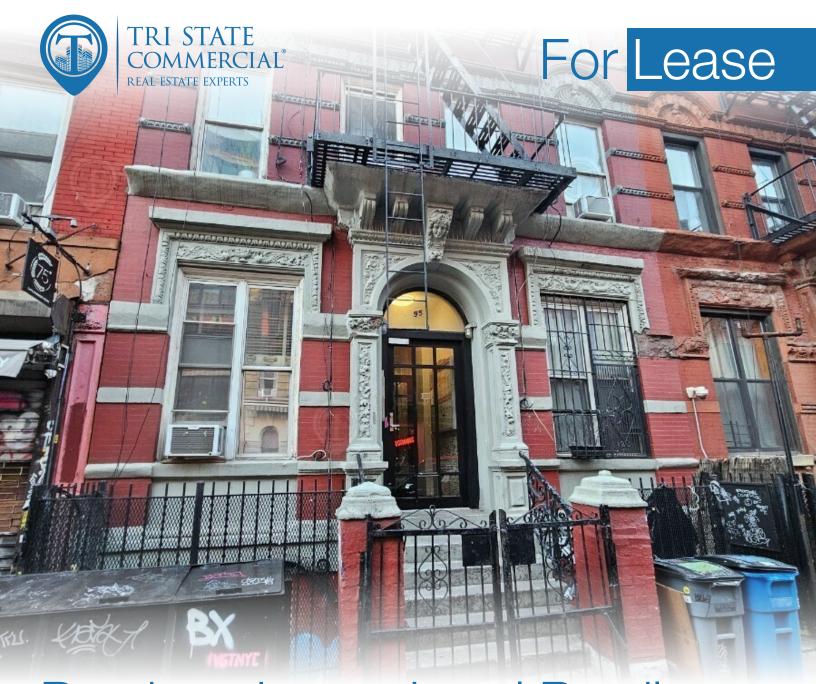

# Boutique Lower Level Retail Space in Prime East Village

600 SF

95 East 7th Street • New York • NY

For Pricing Call: 718-437-6100

## **Property Summary**

95 East 7th Street, New York, NY 10009

#### **Location Overview**

Located in the East Village neighborhood of Manhattan right off of Tompkins Square Park between 1st Ave & Avenue A near the 1st Ave subway station.

Nearest Transit: L train at 1st Ave and the M8 & M15 bus lines.

#### Main Highlights

- ▶ Boutique East Village space
- ▶ Newly finished
- Lower level
- Windows
- ▶ Private bathroom

FOR LEASE • 600 SF • For Pricing

Call: 718-437-6100