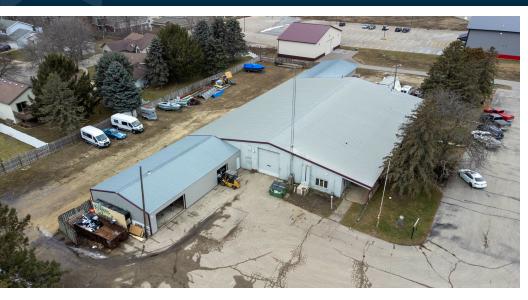

### **PROPERTY OVERVIEW**

This property offers highly leasable warehouse space, office facilities, and outdoor storage. Its layout accommodates multiple businesses coexisting harmoniously. It provides an ideal space to establish and foster growth. The owner is receptive to suggestions, making it a promising location for building a thriving business.

### **PROPERTY HIGHLIGHTS**

- · Highly leasable warehouse space, office facilities, and outdoor storage available on the property.
- Designed for multiple businesses to coexist seamlessly, providing a conducive environment.
- Ideal for establishing and growing your business.
- Owner is open to ideas, fostering a collaborative and supportive business environment.