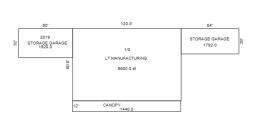

### **OFFERING SUMMARY**

| Sale Price:      | \$1,400,000         |
|------------------|---------------------|
| Lease Rate:      | \$10.00 SF/yr (NNN) |
| Building Size:   | 13,312 SF           |
| Available SF:    | 13,312 SF           |
| Lot Size:        | 65,886 SF           |
| Number of Units: | 1                   |
| Year Built:      | 1965                |
| Zoning:          | MXG                 |
| Traffic Count:   | 2,650               |