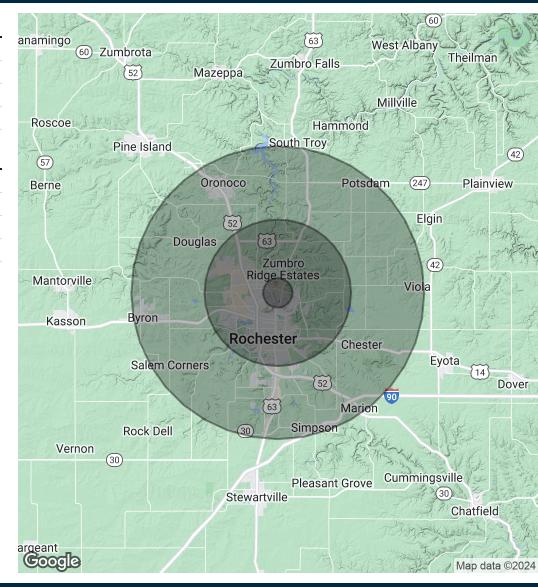

## East River Road Warehouse Building

| POPULATION           | 1 MILE | 5 MILES | 10 MILES |
|----------------------|--------|---------|----------|
| Total Population     | 7,517  | 105,321 | 137,204  |
| Average Age          | 38.4   | 38.2    | 38.9     |
| Average Age (Male)   | 35.8   | 36.8    | 37.8     |
| Average Age (Female) | 40.1   | 39.4    | 39.9     |

| HOUSEHOLDS & INCOME | 1 MILE    | 5 MILES   | 10 MILES  |
|---------------------|-----------|-----------|-----------|
| Total Households    | 3,400     | 46,472    | 58,967    |
| # of Persons per HH | 2.2       | 2.3       | 2.3       |
| Average HH Income   | \$91,478  | \$91,943  | \$101,480 |
| Average House Value | \$229,033 | \$222,374 | \$245,238 |

2020 American Community Survey (ACS)

507.951.7130 bucky@rgi-group.com DYLAN CARTY

507.272.8049 dylan@rgi-group.com