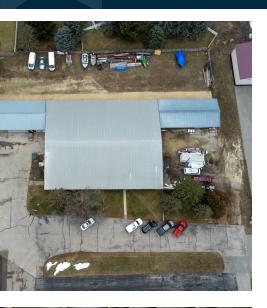

### **PROPERTY OVERVIEW**

This property offers highly leasable warehouse space, office facilities, and outdoor storage. Its layout accommodates multiple businesses coexisting harmoniously. It provides an ideal space to establish and foster growth. The owner is receptive to suggestions, making it a promising location for building a thriving business.

### **PROPERTY HIGHLIGHTS**

- · Highly leasable warehouse space, office facilities, and outdoor storage available on the property.
- Designed for multiple businesses to coexist seamlessly, providing a conducive environment.
- Ideal for establishing and growing your business.
- Owner is open to ideas, fostering a collaborative and supportive business environment.