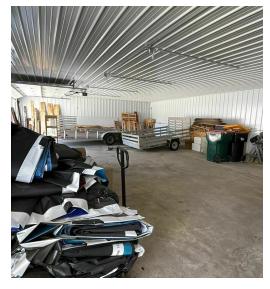

### **PROPERTY OVERVIEW**

This property offers highly leasable warehouse space, office facilities, and outdoor storage. Its layout accommodates multiple businesses coexisting harmoniously. It provides an ideal space to establish and foster growth. The owner is receptive to suggestions, making it a promising location for building a thriving business.

### **PROPERTY HIGHLIGHTS**

- · Highly leasable warehouse space, office facilities, and outdoor storage available on the property.
- Designed for multiple businesses to coexist seamlessly, providing a conducive environment.
- Ideal for establishing and growing your business.
- Owner is open to ideas, fostering a collaborative and supportive business environment.