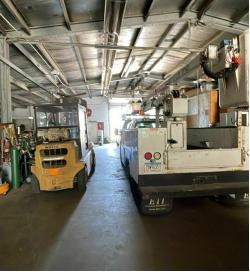

### **PROPERTY OVERVIEW**

This property offers highly leasable warehouse space, office facilities, and outdoor storage. Its layout accommodates multiple businesses coexisting harmoniously. It provides an ideal space to establish and foster growth. The owner is receptive to suggestions, making it a promising location for building a thriving business.

### **PROPERTY HIGHLIGHTS**

- · Highly leasable warehouse space, office facilities, and outdoor storage available on the property.
- Designed for multiple businesses to coexist seamlessly, providing a conducive environment.
- Ideal for establishing and growing your business.
- Owner is open to ideas, fostering a collaborative and supportive business environment.