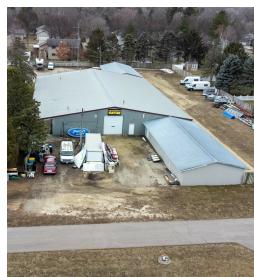

### **PROPERTY OVERVIEW**

This property offers highly leasable warehouse space, office facilities, and outdoor storage. Its layout accommodates multiple businesses coexisting harmoniously. It provides an ideal space to establish and foster growth. The owner is receptive to suggestions, making it a promising location for building a thriving business.

### **PROPERTY HIGHLIGHTS**

- · Highly leasable warehouse space, office facilities, and outdoor storage available on the property.
- Designed for multiple businesses to coexist seamlessly, providing a conducive environment.
- Ideal for establishing and growing your business.
- Owner is open to ideas, fostering a collaborative and supportive business environment.

### 3201 E RIVER RD NE