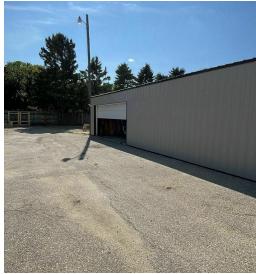

:   | 2,650               |

### **PROPERTY OVERVIEW**

This property offers highly leasable warehouse space, office facilities, and outdoor storage. Its layout accommodates multiple businesses coexisting harmoniously. It provides an ideal space to establish and foster growth. The owner is receptive to suggestions, making it a promising location for building a thriving business.

### **PROPERTY HIGHLIGHTS**

- · Highly leasable warehouse space, office facilities, and outdoor storage available on the property.
- Designed for multiple businesses to coexist seamlessly, providing a conducive environment.
- Ideal for establishing and growing your business.
- Owner is open to ideas, fostering a collaborative and supportive business environment.



# East River Road Warehouse Building

















BUCKY BEEMAN

507.951.7130 bucky@rgi-group.com DYLAN CARTY

507.272.8049

dylan@rgi-group.com



## East River Road Warehouse Building

| POPULATION           | 1 MILE | 5 MILES | 10 MILES |
|----------------------|--------|---------|----------|
| Total Population     | 7,517  | 105,321 | 137,204  |
| Average Age          | 38.4   | 38.2    | 38.9     |
| Average Age (Male)   | 35.8   | 36.8    | 37.8     |
| Average Age (Female) | 40.1   | 39.4    | 39.9     |

| HOUSEHOLDS & INCOME | 1 MILE    | 5 MILES   | 10 MILES  |
|---------------------|-----------|-----------|-----------|
| Total Households    | 3,400     | 46,472    | 58,967    |
| # of Persons per HH | 2.2       | 2.3       | 2.3       |
| Average HH Income   | \$91,478  | \$91,943  | \$101,480 |
| Average House Value | \$2