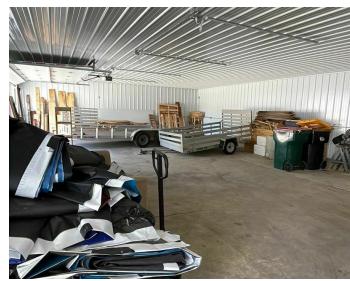

## **PROPERTY OVERVIEW**

This property is open for sale or lease, with the current business expressing interest in leasing half of the building. Encompassing over 13,312 sqft, the property is easily divisible, accommodating multiple tenants. The warehouse areas, accessible through drive-in doors facing both North and South, provide versatile functionality. The front of the building offers office space and a spacious reception area. With 1.52 acres, ample parking, yard space, and outdoor storage are available. If your company is expanding, this property presents an excellent option worth considering.

## **PROPERTY HIGHLIGHTS**

- 13,312 sqft building for sale or lease
- Adaptable for multiple tenants
- Leaseback option available
- Functional design with drive-in doors, office space, and reception area
- 1.52 acres for ample parking, yard space, and outdoor storage