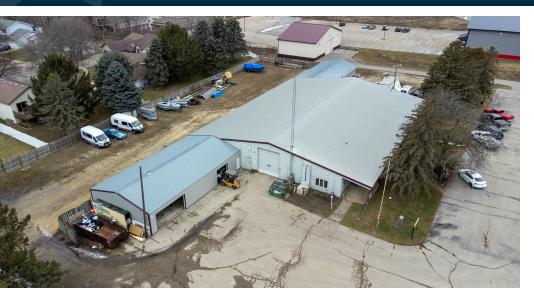

## **PROPERTY OVERVIEW**

This property is open for sale or lease, with the current business expressing interest in leasing half of the building. Encompassing over 13,312 sqft, the property is easily divisible, accommodating multiple tenants. The warehouse areas, accessible through drive-in doors facing both North and South, provide versatile functionality. The front of the building offers office space and a spacious reception area. With 1.52 acres, ample parking, yard space, and outdoor storage are available. If your company is expanding, this property presents an excellent option worth considering.

## **PROPERTY HIGHLIGHTS**

- 13,312 sqft building for sale or lease
- Adaptable for multiple tenants
- Leaseback option available
- Functional design with drive-in doors, office space, and reception area
- 1.52 acres for ample parking, yard space, and outdoor storage