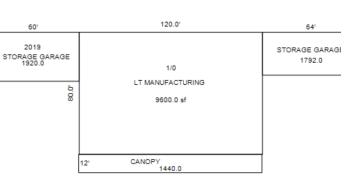

## OFFERING SUMMARY

| Sale Price:      | \$1,400,000 |
|------------------|-------------|
| Building Size:   | 13,312 SF   |
| Lot Size:        | 65,886 SF   |
| Number of Units: | 1           |
| Price / SF:      | \$105.17    |
| Year Built:      | 1965        |
|                  |             |
| Zoning:          | MXG         |

## **PROPERTY OVERVIEW**

This property is open for sale or lease, with the current business expressing interest in leasing half of the building. Encompassing over 13,312 sqft, the property is easily divisible, accommodating multiple tenants. The warehouse areas, accessible through drive-in doors facing both North and South, provide versatile functionality. The front of the building offers office space and a spacious reception area. With 1.52 acres, ample parking, yard space, and outdoor storage are available. If your company is expanding, this property presents an excellent option worth considering.

## **PROPERTY HIGHLIGHTS**

- 13,312 sqft building for sale or lease
- Adaptable for multiple tenants
- Leaseback option available
- Functional design with drive-in doors, office space, and reception area
- 1.52 acres for ample parking, yard space, and outdoor storage