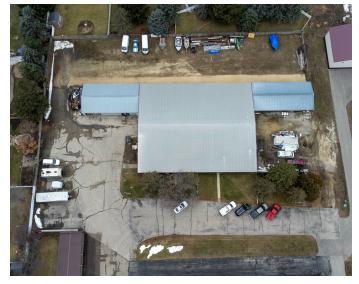

## **PROPERTY OVERVIEW**

This property is open for sale or lease, with the current business expressing interest in leasing half of the building. Encompassing over 13,312 sqft, the property is easily divisible, accommodating multiple tenants. The warehouse areas, accessible through drive-in doors facing both North and South, provide versatile functionality. The front of the building offers office space and a spacious reception area. With 1.52 acres, ample parking, yard space, and outdoor storage are available. If your company is expanding, this property presents an excellent option worth considering.

## **PROPERTY HIGHLIGHTS**

- 13,312 sqft building for sale or lease
- Adaptable for multiple tenants
- Leaseback option available
- Functional design with drive-in doors, office space, and reception area
- 1.52 acres for ample parking, yard space, and outdoor storage