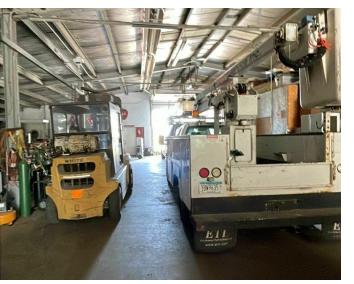

## **PROPERTY OVERVIEW**

This property is open for sale or lease, with the current business expressing interest in leasing half of the building. Encompassing over 13,312 sqft, the property is easily divisible, accommodating multiple tenants. The warehouse areas, accessible through drive-in doors facing both North and South, provide versatile functionality. The front of the building offers office space and a spacious reception area. With 1.52 acres, ample parking, yard space, and outdoor storage are available. If your company is expanding, this property presents an excellent option worth considering.

## **PROPERTY HIGHLIGHTS**

- 13,312 sqft building for sale or lease
- Adaptable for multiple tenants
- Leaseback option available
- Functional design with drive-in doors, office space, and reception area
- 1.52 acres for ample parking, yard space, and outdoor storage