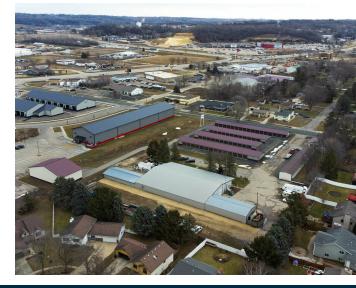

## OFFERING SUMMARY

| Sale Price:      | \$1,400,000 |
|------------------|-------------|
| Building Size:   | 13,312 SF   |
| Lot Size:        | 65,886 SF   |
| Number of Units: | 1           |
| Price / SF:      | \$105.17    |
| Year Built:      | 1965        |
|                  |             |
| Zoning:          | MXG         |

## **PROPERTY OVERVIEW**

This property is open for sale or lease, with the current business expressing interest in leasing half of the building. Encompassing over 13,312 sqft, the property is easily divisible, accommodating multiple tenants. The warehouse areas, accessible through drive-in doors facing both North and South, provide versatile functionality. The front of the building offers office space and a spacious reception area. With 1.52 acres, ample parking, yard space, and outdoor storage are available. If your company is expanding, this property presents an excellent option worth considering.

## **PROPERTY HIGHLIGHTS**

- 13,312 sqft building for sale or lease
- Adaptable for multiple tenants
- Leaseback option available
- Functional design with drive-in doors, office space, and reception area
- 1.52 acres for ample parking, yard space, and outdoor storage