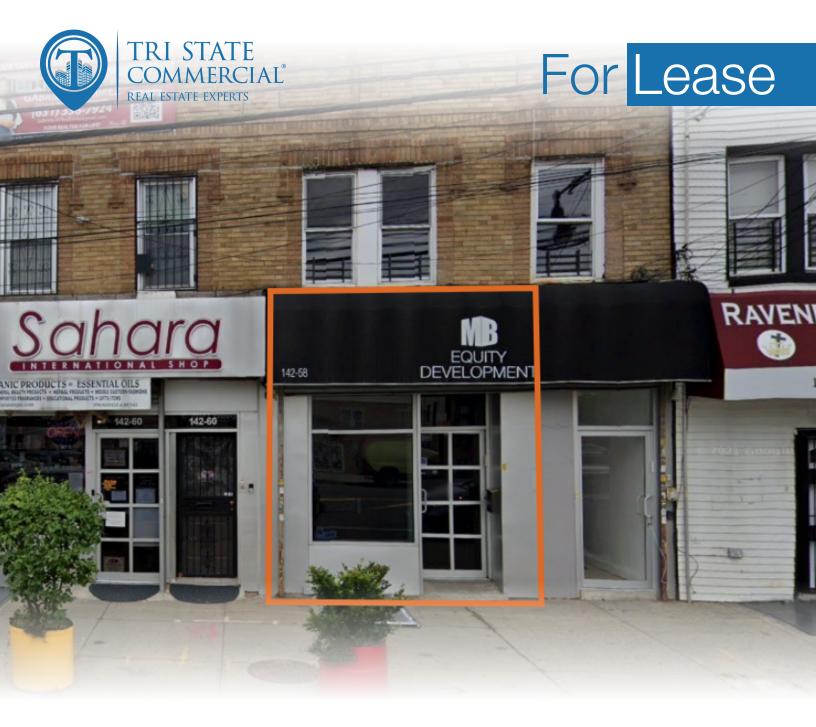

# Built Out Office for Lease

1,000 SF

142-58 Rockaway Boulevard • Queens • NY

For Pricing Call: 718-437-6100

Shlomi Bagdadi 718.437.6100 sb@tristatecr.com

Eddie Keda

718.437.6100 x117

Eddie.K@TriStateCR.com

# **Property Summary**

142-58 Rockaway Boulevard, Queens, NY 11436

### Main Highlights

- ▶ Built-out office
- Backyard
- Basement
- Kitchenette
- ▶ Conference room
- ▶ HVAC

FOR LEASE • 1,000 SF • For Pricing

Call: 718-437-6100

Shlomi Bagdadi 718.437.6100 sb@tristatecr.com