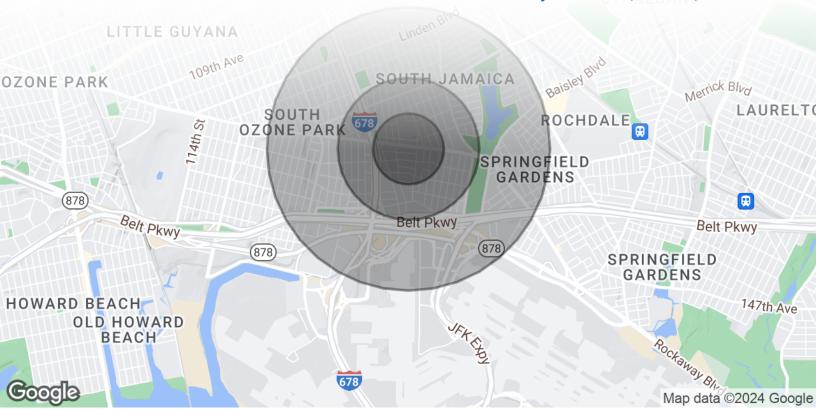

# Area Demographics

142-58 Rockaway Boulevard, Queens, NY 11436

| MILES    | 0.5 MILES                            | 1 MILE                                                                                                                                                                                                   |
|----------|--------------------------------------|----------------------------------------------------------------------------------------------------------------------------------------------------------------------------------------------------------|
| 4,656    | 19,249                               | 59,861                                                                                                                                                                                                   |
| 38.4     | 36.5                                 | 37.9                                                                                                                                                                                                     |
| 34.2     | 34.3                                 | 35.4                                                                                                                                                                                                     |
| 44.5     | 41.2                                 | 41.3                                                                                                                                                                                                     |
| MILES    | 0.5 MILES                            | 1 MILE                                                                                                                                                                                                   |
| 1,402    | 5,672                                | 18,498                                                                                                                                                                                                   |
| 3.3      | 3.4                                  | 3.2                                                                                                                                                                                                      |
| \$83,146 | \$91,090                             | \$89,387                                                                                                                                                                                                 |
| 175,877  | \$484,414                            | \$498,241                                                                                                                                                                                                |
|          | 38.4<br>34.2<br>44.5<br><b>MILES</b> | 4,656       19,249         38.4       36.5         34.2       34.3         44.5       41.2         MILES       0.5 MILES         1,402       5,672         3.3       3.4         \$83,146       \$91,090 |

**59,861** People within 1 Mile

\$89,387 Avg Household Income

FOR LEASE • 1,000 SF • For Pricing

Call: 718-437-6100

Shlomi Bagdadi 718.437.6100 sb@tristatecr.com

Eddie Keda
718.437.6100 x117
Eddie.K@TriStateCR.com