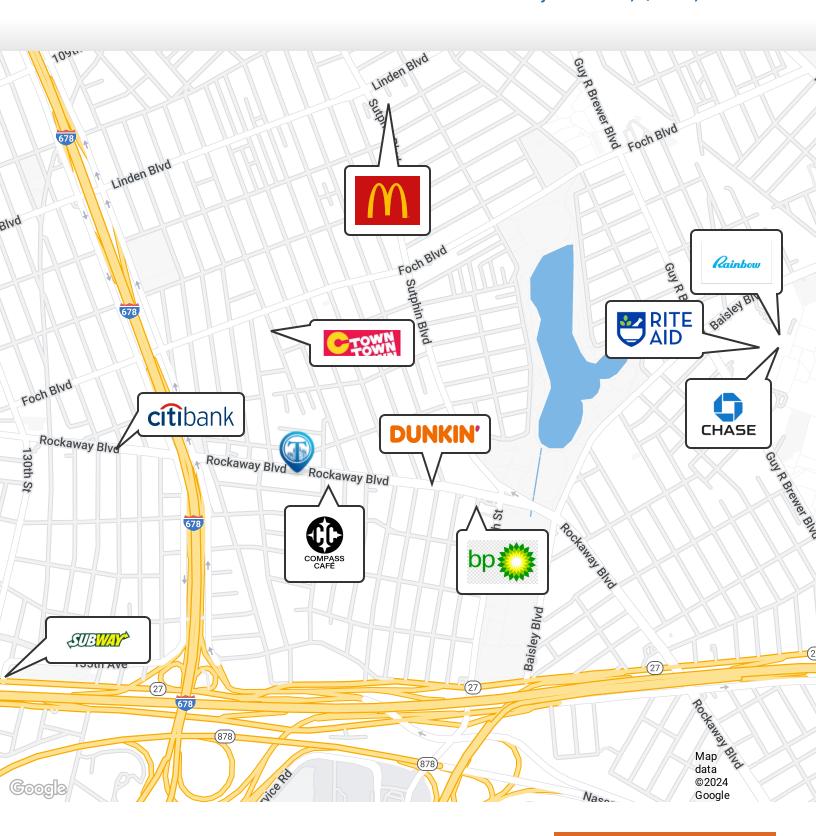

#### **Location Overview**

Located in the South Ozone Park neighborhood of Jamaica right off Belt Pkwy & Ven Wyck Expressway between 142nd St & 143rd St near the Q40 & Q7 bus lines.

Nearby tenants include Dunkin', CTown Supermarket, BP, Compass Cafe, McDonald's, Crunch Fitness, The Door, Rite Aid, Chase Bank, Rainbow Shops, and more!

# Retailer Map

142-58 Rockaway Boulevard, Queens, NY 11436

FOR LEASE • 1,000 SF • For Pricing

Call: 718-437-6100

Shlomi Bagdadi 718.437.6100 sb@tristatecr.com

Eddie Keda 718.437.6100 x117 Eddie K@TriStateCR.com