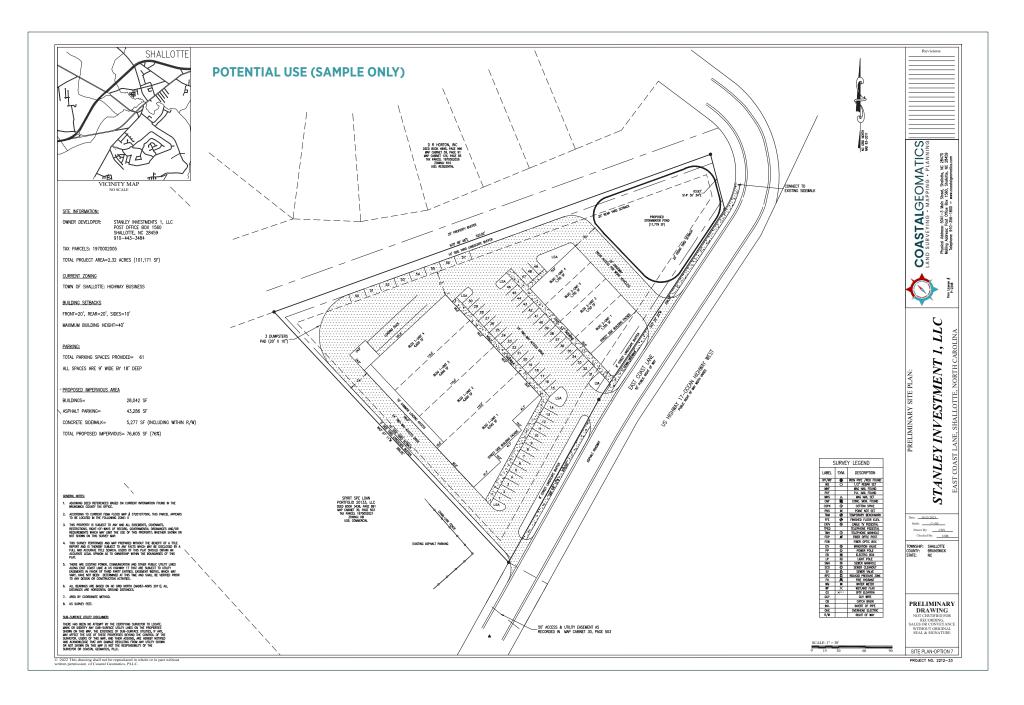

## **FOR SALE**

Sun Coast Partners Wilmington, NC 28403 910 350 1200 | scpcommercial.com COMMERCIAL

Land for sale - 2.32 acres of cleared land on East Coast Lane in Shallotte. Incredible HWY 17 visibility. Shallotte zoning B2. Directly adjacent to a new DR Horton single family development. Town of Shallotte Water & Sewer available. This section of HWY 17 sees 30K vehicles per day. See retailer map attached for nearby establishments. Strong opportunity to get into Shallotte, NC in the fastest growing county in NC, two years in a row.

## 4600 East Coast Lane Shallotte, NC 28470

| ACREAGE <sup>*</sup> | 2.32 Acres               |
|----------------------|--------------------------|
| SALE PRICE           | \$695,000                |
| ZONING               | SH-HB (Highway Business) |
| APN                  | 1970002023, 1970002005   |