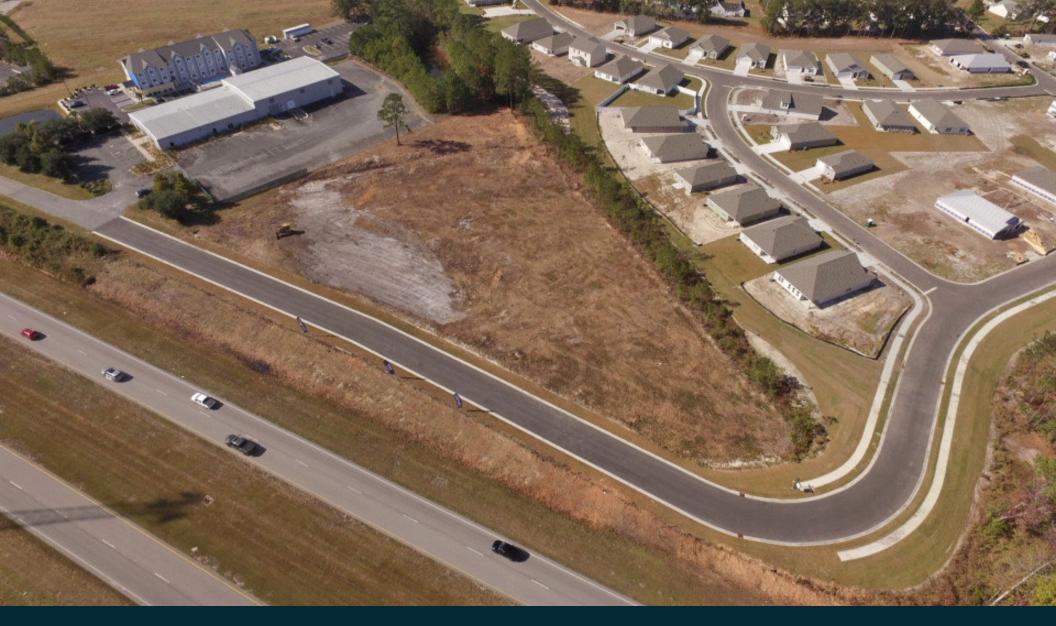

## **FOR SALE**

Sun Coast Partners Wilmington, NC 28403 910 350 1200 | scpcommercial.com COMMERCIAL

Land for sale - 2.32 acres of cleared land on East Coast Lane in Shallotte. Incredible HWY 17 visibility. Shallotte zoning B2. Directly adjacent to a new DR Horton single family development. Town of Shallotte Water & Sewer available. This section of HWY 17 sees 30K vehicles per day. See retailer map attached for nearby establishments. Strong opportunity to get into Shallotte, NC in the fastest growing county in NC, two years in a row.

## 4600 East Coast Lane Shallotte, NC 28470

| ACREAGE <sup>*</sup> | 2.32 Acres               |
|----------------------|--------------------------|
| SALE PRICE           | \$695,000                |
| ZONING               | SH-HB (Highway Business) |
| APN                  | 1970002023, 1970002005   |