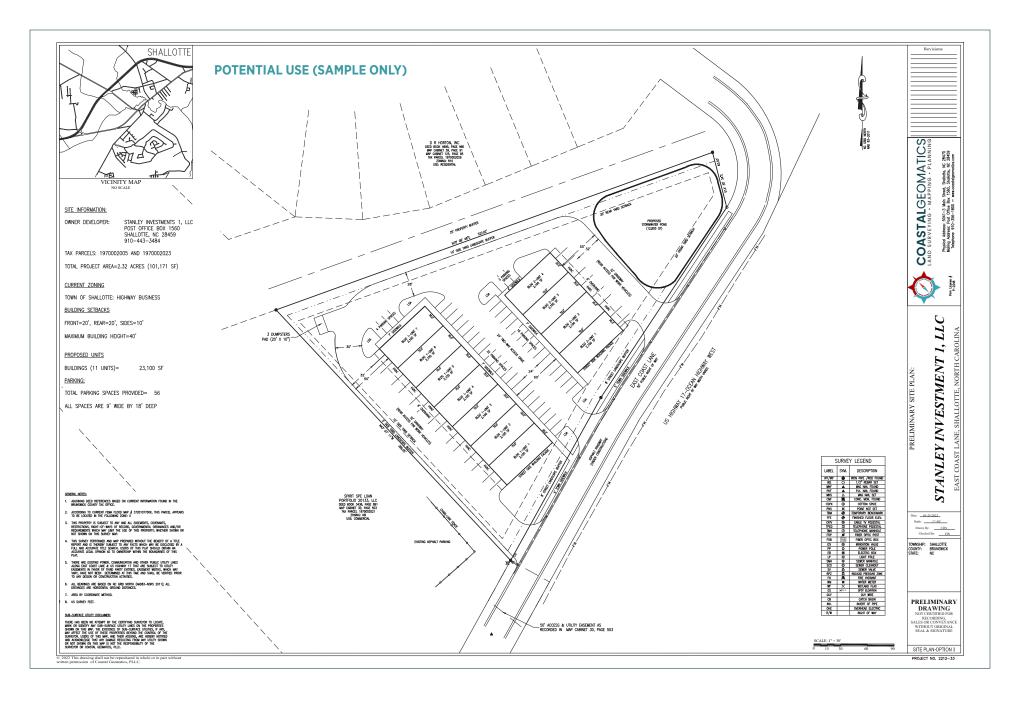

## **FOR SALE**

Sun Coast Partners Wilmington, NC 28403 910 350 1200 | scpcommercial.com COMMERCIAL

Land for sale - 2.32 acres of cleared land on East Coast Lane in Shallotte. Incredible HWY 17 visibility. Shallotte zoning B2. Directly adjacent to a new DR Horton single family development. Town of Shallotte Water & Sewer available. This section of HWY 17 sees 30K vehicles per day. See retailer map attached for nearby establishments. Strong opportunity to get into Shallotte, NC in the fastest growing county in NC, two years in a row.

## 4600 East Coast Lane Shallotte, NC 28470

| ACREAGE <sup>*</sup> | 2.32 Acres               |
|----------------------|--------------------------|
| SALE PRICE           | \$695,000                |
| ZONING               | SH-HB (Highway Business) |
| APN                  | 1970002023, 1970002005   |