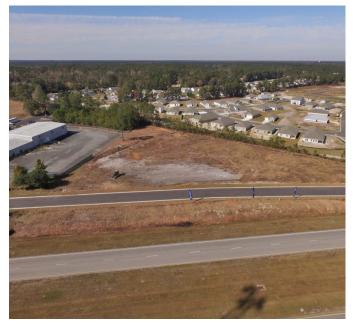

## **FOR SALE**

Sun Coast Partners Wilmington, NC 28403 910 350 1200 | scpcommercial.com COMMERCIAL

Land for sale - 2.32 acres of cleared land on East Coast Lane in Shallotte. Incredible HWY 17 visibility. Shallotte zoning B2. Directly adjacent to a new DR Horton single family development. Town of Shallotte Water & Sewer available. This section of HWY 17 sees 30K vehicles per day. See retailer map attached for nearby establishments. Strong opportunity to get into Shallotte, NC in the fastest growing county in NC, two years in a row.

## 4600 East Coast Lane Shallotte, NC 28470

| ACREAGE <sup>*</sup> | 2.32 Acres               |
|----------------------|--------------------------|
| SALE PRICE           | \$695,000                |
| ZONING               | SH-HB (Highway Business) |
| APN                  | 1970002023, 1970002005   |