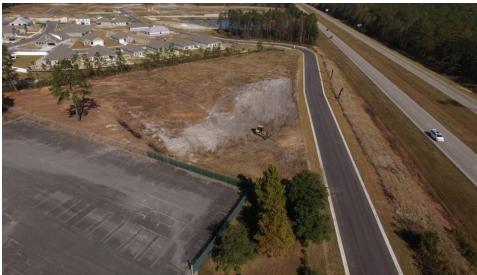

## **FOR SALE**

Sun Coast Partners Wilmington, NC 28403 910 350 1200 | scpcommercial.com COMMERCIAL

Land for sale - 2.32 acres of cleared land on East Coast Lane in Shallotte. Incredible HWY 17 visibility. Shallotte zoning B2. Directly adjacent to a new DR Horton single family development. Town of Shallotte Water & Sewer available. This section of HWY 17 sees 30K vehicles per day. See retailer map attached for nearby establishments. Strong opportunity to get into Shallotte, NC in the fastest growing county in NC, two years in a row.

## 4600 East Coast Lane Shallotte, NC 28470

| ACREAGE <sup>*</sup> | 2.32 Acres               |
|----------------------|--------------------------|
| SALE PRICE           | \$695,000                |
| ZONING               | SH-HB (Highway Business) |
| APN                  | 1970002023, 1970002005   |