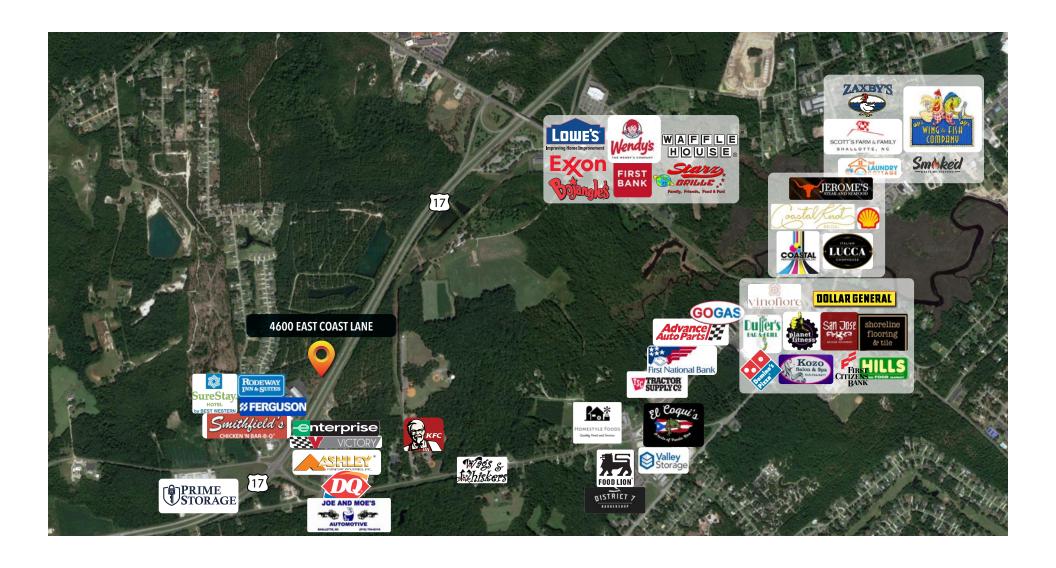

## **FOR SALE**

Sun Coast Partners Wilmington, NC 28403 910 350 1200 | scpcommercial.com COMMERCIAL

Land for sale - 2.32 acres of cleared land on East Coast Lane in Shallotte. Incredible HWY 17 visibility. Shallotte zoning B2. Directly adjacent to a new DR Horton single family development. Town of Shallotte Water & Sewer available. This section of HWY 17 sees 30K vehicles per day. See retailer map attached for nearby establishments. Strong opportunity to get into Shallotte, NC in the fastest growing county in NC, two years in a row.