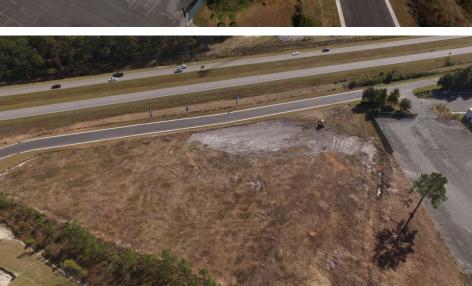

## **FOR SALE**

Sun Coast Partners Wilmington, NC 28403 910 350 1200 | scpcommercial.com COMMERCIAL

Land for sale - 2.32 acres of cleared land on East Coast Lane in Shallotte. Incredible HWY 17 visibility. Shallotte zoning B2. Directly adjacent to a new DR Horton single family development. Town of Shallotte Water & Sewer available. This section of HWY 17 sees 30K vehicles per day. See retailer map attached for nearby establishments. Strong opportunity to get into Shallotte, NC in the fastest growing county in NC, two years in a row.

## 4600 East Coast Lane Shallotte, NC 28470

| ACREAGE <sup>*</sup> | 2.32 Acres               |
|----------------------|--------------------------|
| SALE PRICE           | \$695,000                |
| ZONING               | SH-HB (Highway Business) |
| APN                  | 1970002023, 1970002005   |