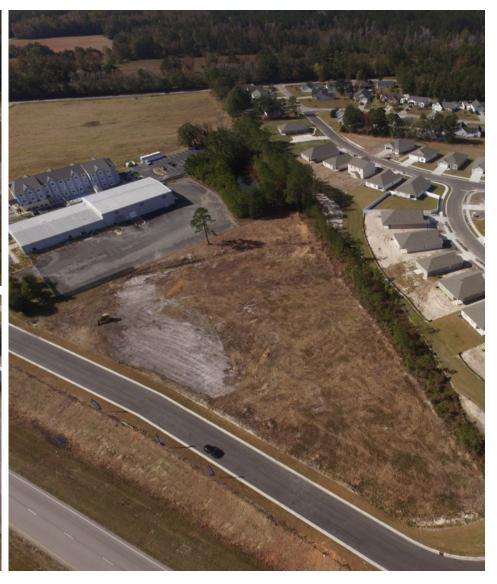

## **FOR SALE**

Sun Coast Partners Wilmington, NC 28403 910 350 1200 | scpcommercial.com COMMERCIAL

Land for sale - 2.32 acres of cleared land on East Coast Lane in Shallotte. Incredible HWY 17 visibility. Shallotte zoning B2. Directly adjacent to a new DR Horton single family development. Town of Shallotte Water & Sewer available. This section of HWY 17 sees 30K vehicles per day. See retailer map attached for nearby establishments. Strong opportunity to get into Shallotte, NC in the fastest growing county in NC, two years in a row.

## 4600 East Coast Lane Shallotte, NC 28470

| ACREAGE <sup>*</sup> | 2.32 Acres               |
|----------------------|--------------------------|
| SALE PRICE           | \$695,000                |
| ZONING               | SH-HB (Highway Business) |
| APN                  | 1970002023, 1970002005   |