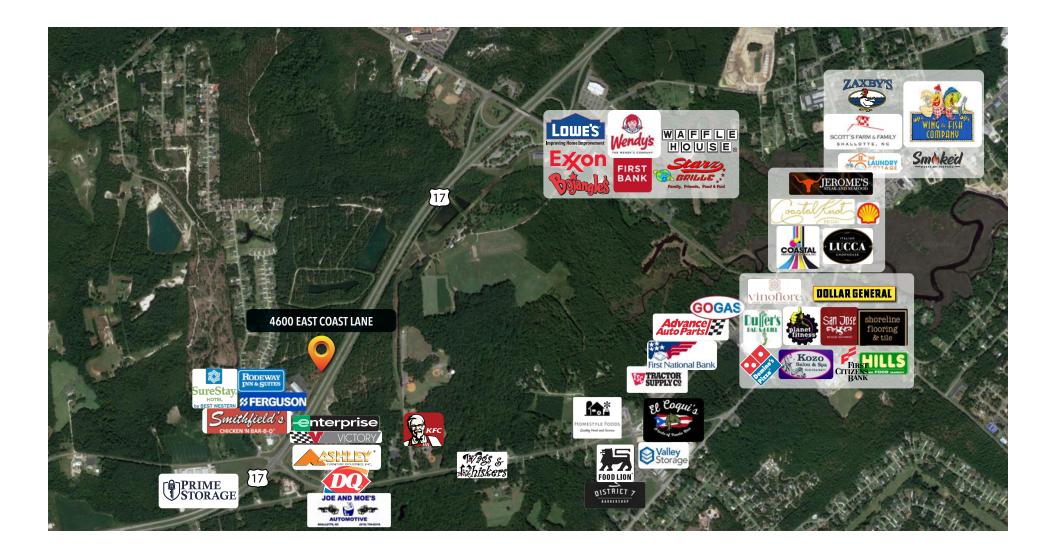

## **FOR LEASE**

SUN COAST PARTNERS COMMERCIAL 1430 Commonwealth Drive, Suite 102 Wilmington, NC 28403 910 350 1200 | scpcommercial.com

Ground Lease or Build-to-Suit. 2.32 acres of cleared land on East Coast Lane in Shallotte. Incredible HWY 17 visibility. Shallotte zoning B2. Directly adjacent to a new DR Horton single-family development. Town of Shallotte Water & Sewer available. This section of HWY 17 sees 30K vehicles per day. See retailer map attached for nearby establishments. Strong opportunity to get into Shallotte, NC in the fastest growing county in NC, two years in a row.