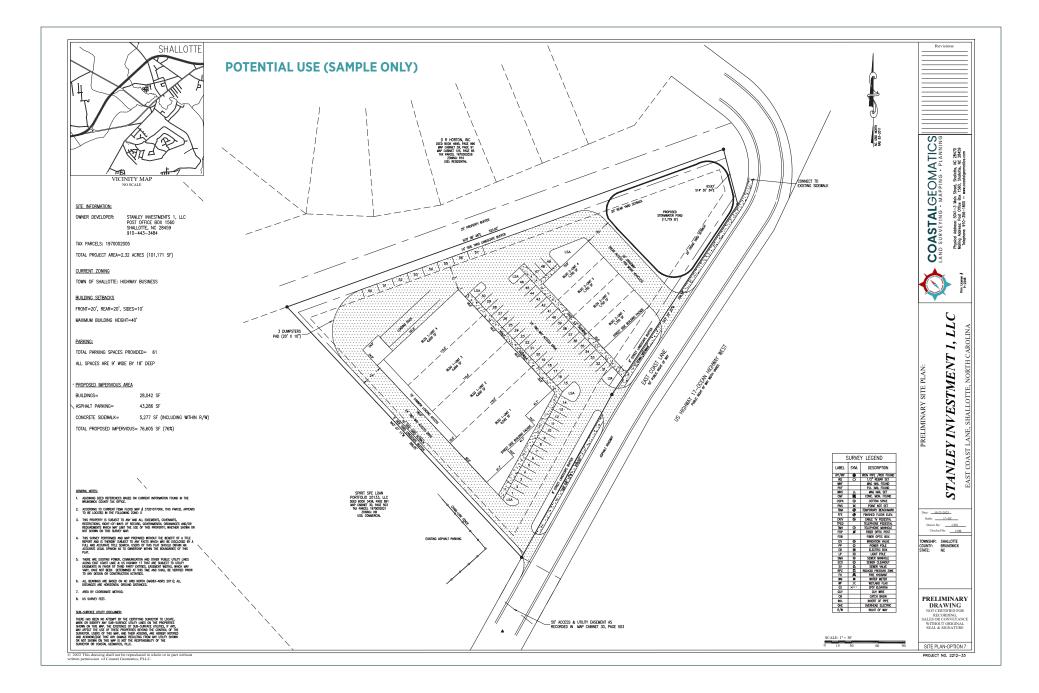

## 4600 East Coast Lane Shallotte, NC 28470

| ACREAGE    | 2.32 Acres               |
|------------|--------------------------|
| LEASE RATE | \$7,917 Monthly          |
| ZONING     | SH-HB (Highway Business) |
| APN        | 1970002023, 1970002005   |