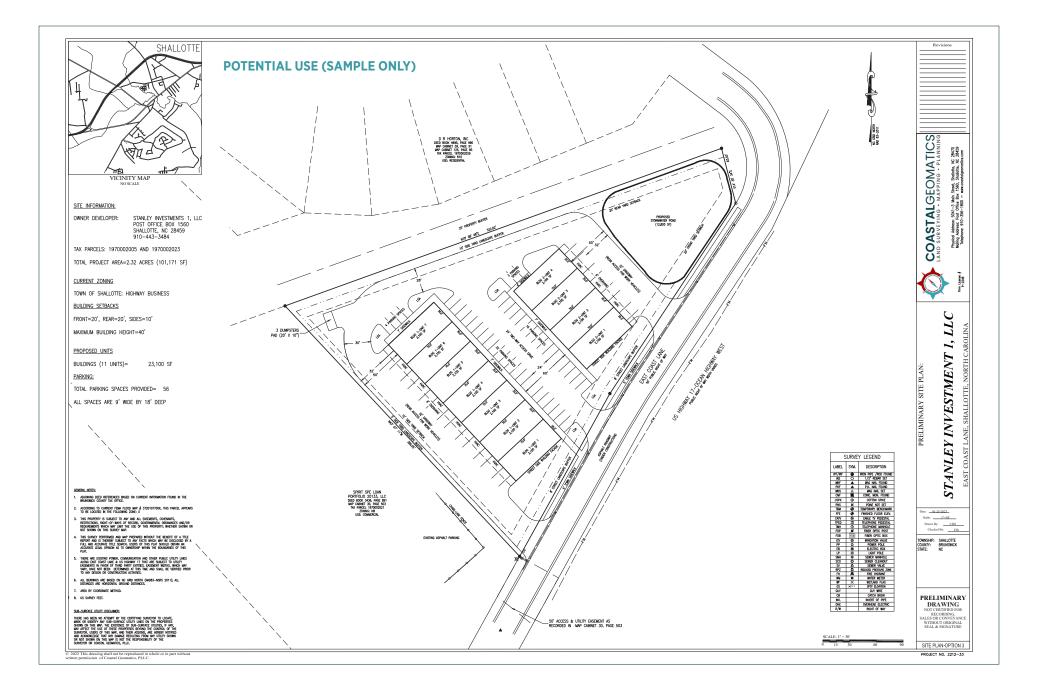

## 4600 East Coast Lane Shallotte, NC 28470

| ACREAGE    | 2.32 Acres               |
|------------|--------------------------|
| LEASE RATE | \$7,917 Monthly          |
| ZONING     | SH-HB (Highway Business) |
| APN        | 1970002023, 1970002005   |