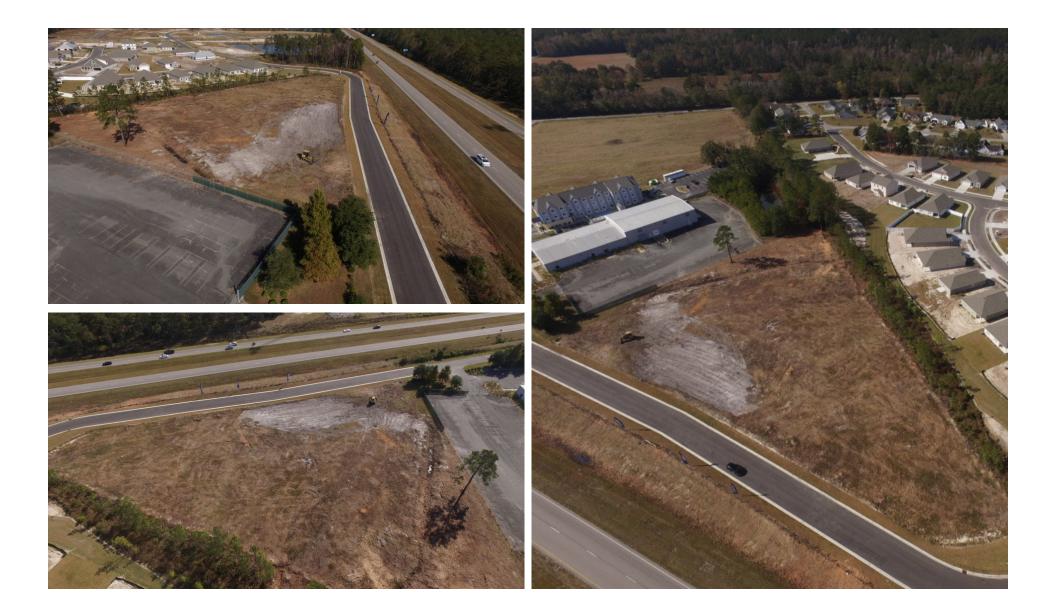

## **FOR LEASE**

SUN COAST PARTNERS COMMERCIAL 1430 Commonwealth Drive, Suite 102 Wilmington, NC 28403 910 350 1200 | scpcommercial.com

Ground Lease or Build-to-Suit. 2.32 acres of cleared land on East Coast Lane in Shallotte. Incredible HWY 17 visibility. Shallotte zoning B2. Directly adjacent to a new DR Horton single-family development. Town of Shallotte Water & Sewer available. This section of HWY 17 sees 30K vehicles per day. See retailer map attached for nearby establishments. Strong opportunity to get into Shallotte, NC in the fastest growing county in NC, two years in a row.

## 4600 East Coast Lane Shallotte, NC 28470

| ACREAGE    | 2.32 Acres               |
|------------|--------------------------|
| LEASE RATE | \$7,917 Monthly          |
| ZONING     | SH-HB (Highway Business) |
| APN        | 1970002023, 1970002005   |