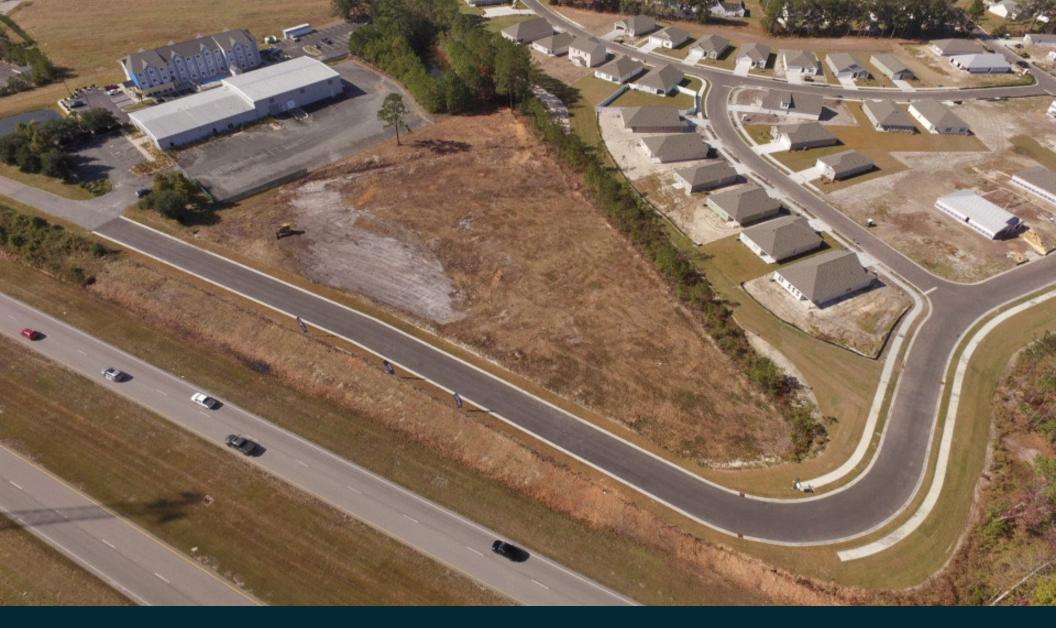

## **FOR LEASE**

SUN COAST PARTNERS COMMERCIAL 1430 Commonwealth Drive, Suite 102 Wilmington, NC 28403 910 350 1200 | scpcommercial.com

Ground Lease or Build-to-Suit. 2.32 acres of cleared land on East Coast Lane in Shallotte. Incredible HWY 17 visibility. Shallotte zoning B2. Directly adjacent to a new DR Horton single-family development. Town of Shallotte Water & Sewer available. This section of HWY 17 sees 30K vehicles per day. See retailer map attached for nearby establishments. Strong opportunity to get into Shallotte, NC in the fastest growing county in NC, two years in a row.

## 4600 East Coast Lane Shallotte, NC 28470

| ACREAGE    | 2.32 Acres               |
|------------|--------------------------|
| LEASE RATE | \$7,917 Monthly          |
| ZONING     | SH-HB (Highway Business) |
| APN        | 1970002023, 1970002005   |