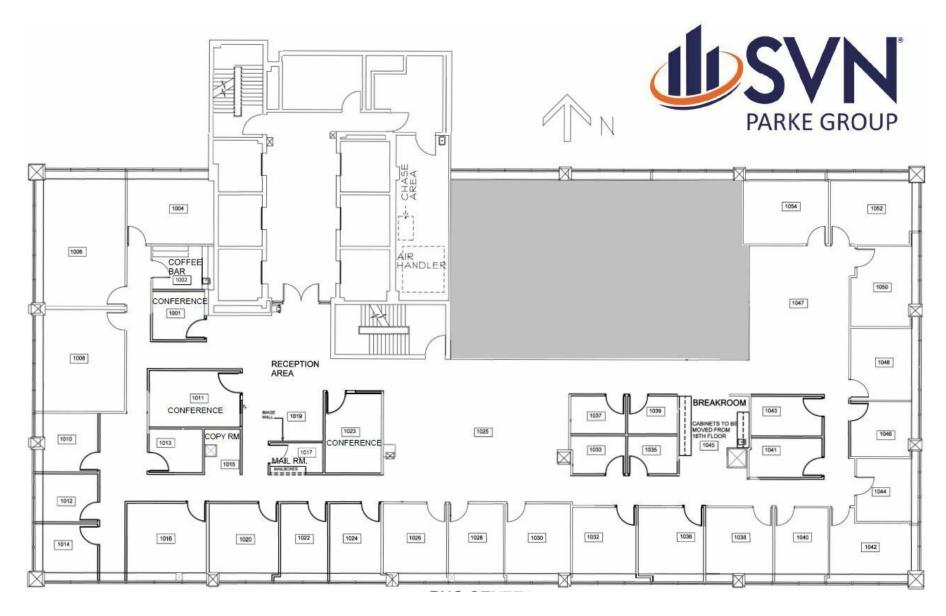

## **FLOOR PLAN**

## LEASE TYPE LEASE RATE EXECUTIVE SUITES

| Suite 1004           | Available | Full Service | \$1,027 per month | Space sizes available upon request.                                                                        |
|----------------------|-----------|--------------|-------------------|------------------------------------------------------------------------------------------------------------|
| Suite 1006           | Available | Full Service | \$2,212 per month | Space sizes available upon request. Large executive suite with corner office view.                         |
| Suite 1008           | Available | Full Service | \$1,525 per month | Space sizes available upon request.                                                                        |
| Day Suite 1010       | Available | Full Service | \$25 per month    | Space sizes available upon request. The Day Office rate is \$25.00 per day.                                |
| Day Suite 1012       | Available | Full Service | \$25 per month    | Space sizes available upon request. The Day Office rate is \$25.00 per day.                                |
| Assistant Suite 1013 |           |              |                   | Space sizes available upon request. Assistant Suite only available with leasing of other Executive Office. |
| Suite 1014           | Available | Full Service | \$562 per month   | Space sizes available upon request. Corner office view.                                                    |
| Suite 1016           | Available | Full Service | \$1,029 per month | Space sizes available upon request.                                                                        |
| Suite 1020           | Available | Full Service | \$847 per month   | Space sizes available upon request.                                                                        |
| Day Suite 1022       | Available | Full Service | \$25 per month    | Space sizes available upon request. The Day Office rate is \$25.00 per day.                                |
| Suite 1024           | Available | Full Service | \$640 per month   | Space sizes available upon request.                                                                        |
| Suite 1026           | Available | Full Service | \$747 per month   | Space sizes available upon request.                                                                        |

## SUITE LEASE TYPE LEASE RATE EXECUTIVE SUITES

| Suite 1028           | Available | Full Service | \$728 per month | Space sizes available upon request.                                                                        |
|----------------------|-----------|--------------|-----------------|------------------------------------------------------------------------------------------------------------|
| Suite 1030           | Available | Full Service | \$834 per month | Space sizes available upon request.                                                                        |
| Suite 1032           | Available | Full Service | \$780 per month | Space sizes available upon request.                                                                        |
| Assistant Suite 1033 |           |              |                 | Space sizes available upon request. Assistant Suite only available with leasing of other Executive Office. |
| Assistant Suite 1035 |           |              |                 | Space sizes available upon request. Assistant Suite only available with leasing of other Executive Office. |
| Suite 1036           | Available | Full Service | \$780 per month | Space sizes available upon request.                                                                        |
| Assistant Suite 1037 |           |              |                 | Space sizes available upon request. Assistant Suite only available with leasing of other Executive Office. |
| Suite 1038           | Available | Full Service | \$768 per month | Space sizes available upon request.                                                                        |
| Assistant Suite 1039 |           |              |                 | Space sizes available upon request. Assistant Suite only available with leasing of other Executive Office. |
| Suite 1040           | Available | Full Service | \$684 per month | Space sizes available upon request.                                                                        |
| Assistant Suite 1041 |           |              |                 | Space sizes available upon request. Assistant Suite only available with leasing of other Executive Office. |
| Suite 1042           | Available | Full Service | \$940 per month | Space sizes available upon request. Corner office view.                                                    |
| Assistant Suite 1043 | -         | Full Service | \$289 per month | Space sizes available upon request. Assistant Suite only available with leasing of other Executive Office. |
| Suite 1044           | Available | Full Service | \$626 per month | Space sizes available upon request.                                                                        |

# LEASE SPACES

| SUITE      |           | LEASE TYPE   | LEASE RATE        | EXECUTIVE SUITES                                        |
|------------|-----------|--------------|-------------------|---------------------------------------------------------|
| Suite 1046 | Available | Full Service | \$611 per month   | Space sizes available upon request.                     |
| Suite 1048 | Available | Full Service | \$793 per month   | Space sizes available upon request.                     |
| Suite 1050 | Available | Full Service | \$892 per month   | Space sizes available upon request.                     |
| Suite 1052 | Available | Full Service | \$1,085 per month | Space sizes available upon request. Corner office view. |
| Suite 1054 | Available | Full Service | \$980 per month   | Space sizes available upon request.                     |