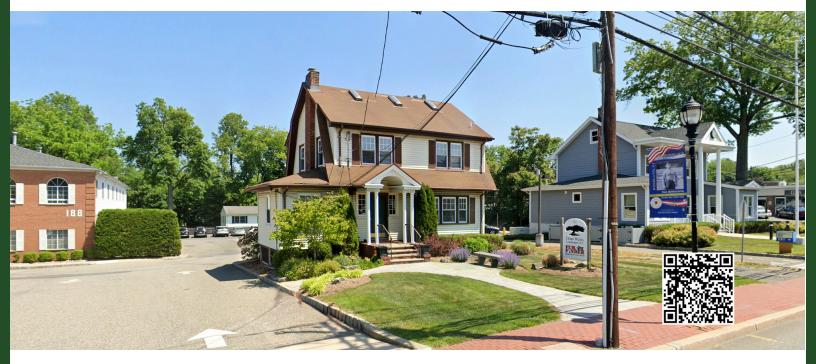

### PROPERTY DESCRIPTION

Office Building For Sale

## **PROPERTY HIGHLIGHTS**

- Delivered vacant
- Can be divided for multiple tenants
- · Parking lot located behind building
- Great visibility on Eagle Rock Avenue
- Beautiful downtown location
- 2023 assessment \$566,900
- 2023 property tax \$13,124

### **LOCATION DESCRIPTION**

Located on Eagle Rock Avenue in close proximity to Route 280

| OFFERING SUMMARY |            |
|------------------|------------|
| SALE PRICE:      | \$649,000  |
| LOT SIZE:        | ±12,879 SF |
| BUILDING SIZE:   | ±2,200 SF  |