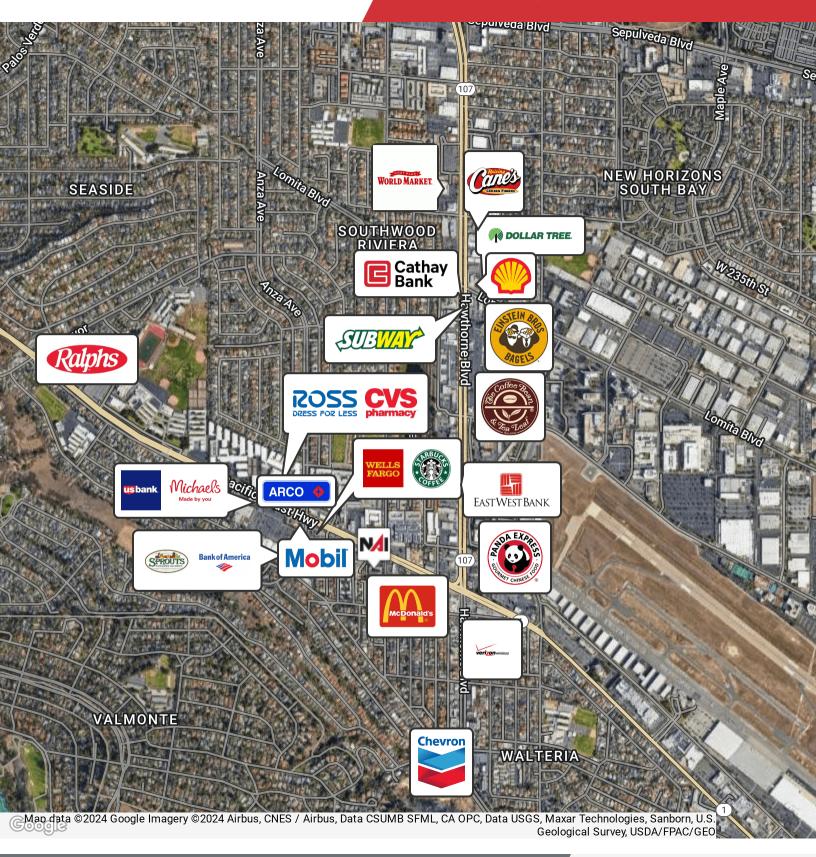

### **Property Highlights**

- · Excellent frontage on PCH
- · Spaces available from 1,134 to 3,668 SF
- Excellent visibility on major retail corridor on Pacific Coast Highway
- Strong national co-tenancy of Pizza Hut and Subway
- 30K cars per day and HHI of \$106K (3 mile radius)
- · Monument signage available
- · Unique architectural appointments