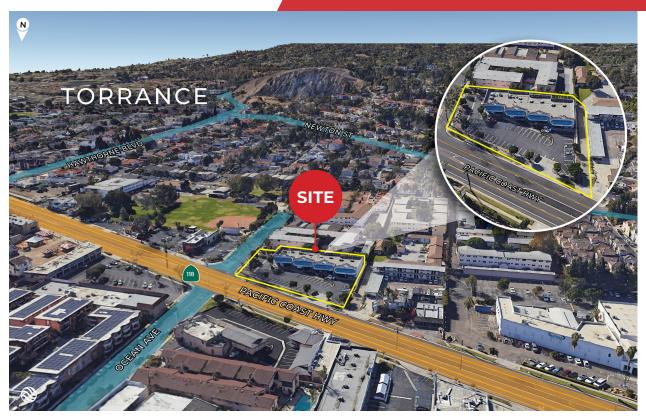

# 3902 Pacific Coast Hwy

Torrance, California 90505

### **Property Highlights**

- · Excellent frontage on PCH
- · Spaces available from 1,134 to 3,668 SF
- Excellent visibility on major retail corridor on Pacific Coast Highway
- Strong national co-tenancy of Pizza Hut and Subway
- 30K cars per day and HHI of \$106K (3 mile radius)
- · Monument signage available
- · Unique architectural appointments