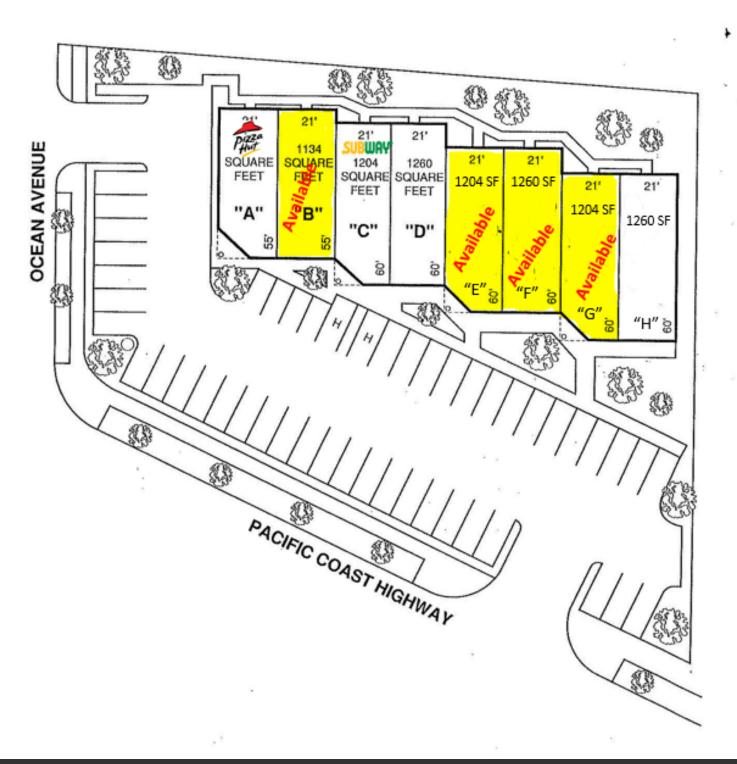

## For Lease

1,134 - 3,668 SF | \$2.50 SF/month Retail Space

### **Property Highlights**

- · Excellent frontage on PCH
- · Spaces available from 1,134 to 3,668 SF
- Excellent visibility on major retail corridor on Pacific Coast Highway
- Strong national co-tenancy of Pizza Hut and Subway
- 30K cars per day and HHI of \$106K (3 mile radius)
- · Monument signage available
- · Unique architectural appointments