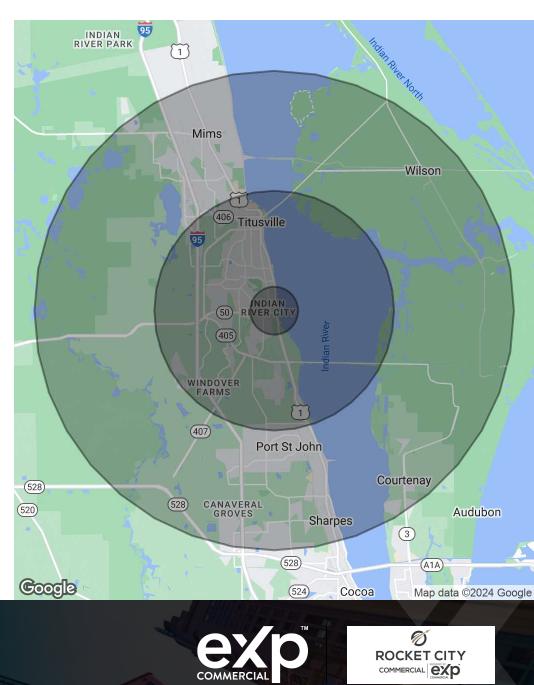

Titusville, FL 32780

| POPULATION           | 1 MILE | 5 MILES | 10 MILES |
|----------------------|--------|---------|----------|
| Total Population     | 4,749  | 43,495  | 98,264   |
| Average Age          | 39.9   | 45.5    | 46.4     |
| Average Age (Male)   | 44.6   | 45.2    | 46.1     |
| Average Age (Female) | 40.2   | 47.4    | 47.4     |
| HOUSEHOLDS & INCOME  | 1 MILE | 5 MILES | 10 MILES |
|                      |        | JINILLO | IO WILLS |
| Total Households     | 2,377  | 22,920  | 47,376   |
|                      |        |         |          |
| Total Households     | 2,377  | 22,920  | 47,376   |