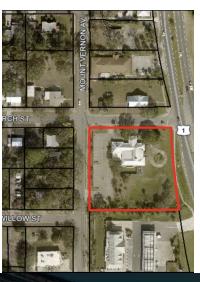

#### PROPERTY OVERVIEW

On a high-value parcel of land, this property offers generous space, allowing for the flourishing of businesses in a premier setting with limitless potential for expansion.

Benefit from maximum exposure and visibility with frontage directly on the high-traffic US 1 corridor, ensuring a steady flow of potential customers passing by daily. Take advantage of this large, 1.16 acre lot in a strategic location.

Located in a highly desirable area with easy access to I-95 and Highway 50 and nearby amenities, this property insures convenient accessibility for customers and employees, enhancing the overall appeal and convenience of your business location.

Enjoy breathtaking views of the tranquil river from various vantage points from this property. Enhance your business environment with a view of space launches as your backdrop.

\*IRCN-C Zoning - Please verify your intended use with the City of Titusville\*