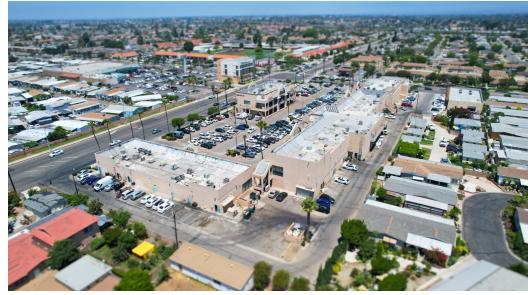

# **PRIME LITTLE SAIGON**

and the second sec

MAGNOLIA PLAZA FOR LEASE 14014-14092 MAGNOLIA ST | WESTMINSTER, CA 92683

#### LOCATION DESCRIPTION

Welcome to Magnolia Plaza, a bustling hub situated at the pulse of Orange County's vibrant Little Saigon region. Here, on the second floor, we offer long-term leasing opportunities for office and retail spaces, ensuring your business enjoys not just exposure but an environment conducive to growth. With direct access, convenient location near the 405 and 22 freeways, and a diverse mix of tenants, Magnolia Plaza is more than just a space – it's a dynamic community.

#### PROPERTY OVERVIEW

Discover the unique advantages of Magnolia Plaza – from customizable tenant signage to a spacious parking lot, we've crafted an environment that reflects the eclectic spirit of thriving businesses. Our property isn't just a place; it's a canvas for your business story to unfold. With its strategic positioning and constant foot traffic, Magnolia Plaza provides a genuine and vibrant setting for businesses to thrive. Make your mark where prime location meets the heartbeat of Orange County's business scene - welcome to Magnolia Plaza.