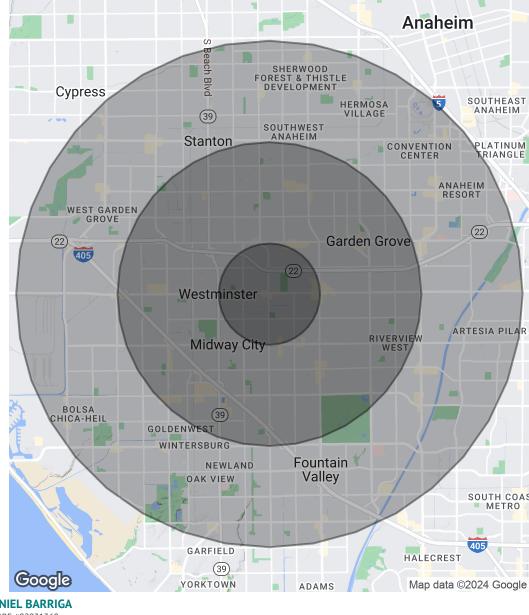

### **DEMOGRAPHICS MAP & REPORT**

MAGNOLIA PLAZA | 14014-14092 MAGNOLIA ST, WESTMINSTER, CA 92683

BROCHURE | PAGE 8

| POPULATION           | 1 MILE    | 3 MILES   | 5 MILES   |
|----------------------|-----------|-----------|-----------|
| Total Population     | 34,088    | 259,901   | 692,562   |
| Average Age          | 37.3      | 36.4      | 35.4      |
| Average Age (Male)   | 36.5      | 35.5      | 34.5      |
| Average Age (Female) | 38.0      | 37.1      | 36.3      |
| HOUSEHOLDS & INCOME  | 1 MILE    | 3 MILES   | 5 MILES   |
| Total Households     | 9,142     | 74,852    | 203,359   |
| # of Persons per HH  | 3.7       | 3.5       | 3.4       |
| Average HH Income    | \$64,870  | \$70,639  | \$75,268  |
| Average House Value  | \$440,929 | \$472,635 | \$496,228 |
| RACE                 | 1 MILE    | 3 MILES   | 5 MILES   |
| % White              | 29.1%     | 37.2%     | 47.5%     |
| % Black              | 0.6%      | 0.9%      | 1.3%      |
| % Asian              | 57.4%     | 45.4%     | 29.6%     |
| % Hawaiian           | 1.7%      | 0.5%      | 0.6%      |
| % American Indian    | 0.9%      | 0.4%      | 0.4%      |
| % Other              | 9.1%      | 13.8%     | 18.1%     |

\* Demographic data derived from 2020 ACS - US Census