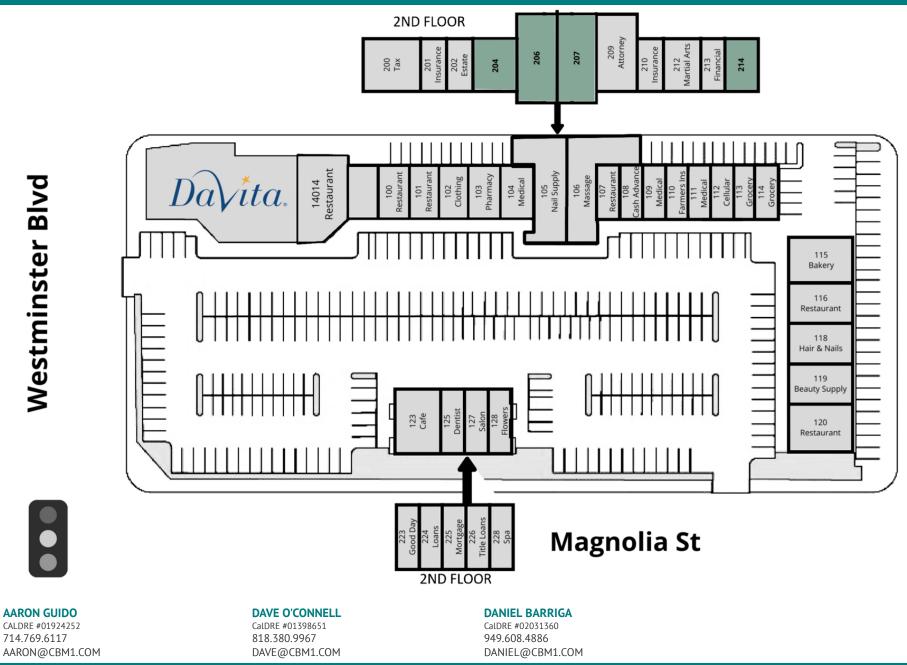

#### AARON GUIDO

CALDRE #01924252 714.769.6117 AARON@CBM1.COM DAVE O'CONNELL CalDRE #01398651 818.380.9967 DAVE@CBM1.COM DANIEL BARRIGA CalDRE #02031360 949.608.4886 DANIEL@CBM1.COM

**SITE PLANS** 

LEASING BROKERAGE

INVESTMENTS

MAGNOLIA PLAZA | 14014-14092 MAGNOLIA ST, WESTMINSTER, CA 92683

**BROCHURE | PAGE 5** 

CBM makes no warranties or guarantees as to the accuracy of the information provided herein, it has been obtained from sources considered credible, however, it has not been verified. The information contained herein is subject to errors and omissions and is subject to change without notice. Any and all projections, opinions, assumptions, and/or estimates provided are for the purposes of example and may not represent actual performance of this property. CBM is performing acts that require a real estate license. CA Real Estate Brokers Lic # 02130240

| SPACES | LEASE RATE      | LEASE TYPE | SPACE SIZE       |
|--------|-----------------|------------|------------------|
| 204    | \$1.50 SF/month | NNN        | 2,800 SF         |
| 206    | \$1.50 SF/month | NNN        | 2,350 - 4,285 SF |
| 207    | \$1.50 SF/month | NNN        | 1,935 - 4,285 SF |
| 214    | \$1.50 SF/month | NNN        | 1,700 SF         |

#### AVAILABLE SPACES

| SUITE | TENANT    | SIZE (SF)        | LEASE TYPE | BASE LEASE RATE | DESCRIPTION                                                                                                                                                                                                                                                                                                                                             |
|-------|-----------|------------------|------------|-----------------|---------------------------------------------------------------------------------------------------------------------------------------------------------------------------------------------------------------------------------------------------------------------------------------------------------------------------------------------------------|
| 204   | Available | 2,800 SF         | NNN        | \$1.50 SF/month | Suite 203/204 and Suite 205 are combined for a total of 2,800 SF or can be leased separately. The greater suite features a kitchen, three (3) restrooms, private offices, two (2) conference rooms and an elegant lobby area. The space is a former real estate office that was upgraded with premium features. Tenant pays all utilities except water. |
| 206   | Available | 2,350 - 4,285 SF | NNN        | \$1.50 SF/month | Suite 206 & Suite 207 can be combined for a total of 4,285 SF or leased separately. Tenant pays all utilities except water.                                                                                                                                                                                                                             |
| 207   | Available | 1,935 - 4,285 SF | NNN        | \$1.50 SF/month | Suite 206 & Suite 207 can be combined for a total of 4,285 SF or leased separately. Tenant pays all utilities except water.                                                                                                                                                                                                                             |
| 214   | Available | 1,700 SF         | NNN        | \$1.50 SF/month | Retail/Office Space. Tenant pays all utilities except water.                                                                                                                                                                                                                                                                                            |