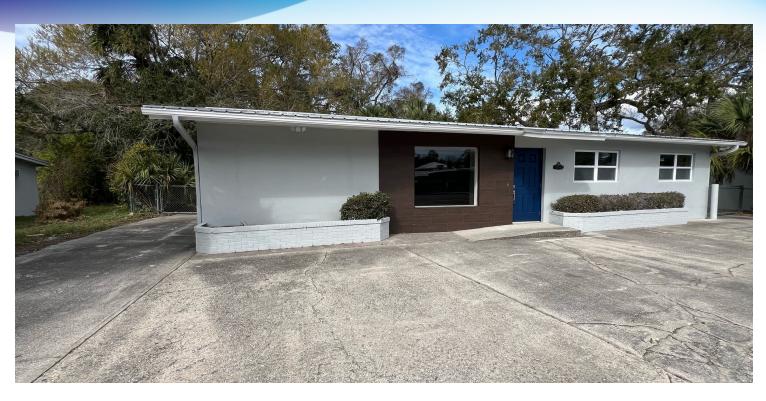

## **EXECUTIVE SUMMARY**

• 1514 Garden St Titusville, FL 32796

### **OFFERING SUMMARY**

Available SF: 1,629 SF

**Lease Rate:** \$19.00 SF/yr (MG)

**Lot Size:** 0.15 Acres

Year Built: 1959

**Building Size:** 1,629 SF

**Zoning:** OP

### **PROPERTY OVERVIEW**

The building offers 1,629 sq. ft. of space with new vinyl plank flooring, fresh paint, open reception area, spacious conference room, five (5) individual offices, two (2) restrooms, one (1) restroom with shower, a sizable kitchenette and four (4) separate entrances.

#### **LOCATION OVERVIEW**

Newly renovated office building located on Garden Street in Titusville, FL. Close to Downtown Titusville and across the street from busy Dixie Crossroads restaurant.

**ROB BECKNER, SIOR** 