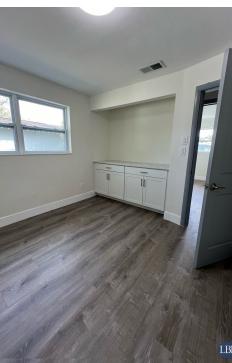

### **PROPERTY OVERVIEW**

The building offers 1,629 sq. ft. of space with new vinyl plank flooring, fresh paint, open reception area, spacious conference room, five (5) individual offices, two (2) restrooms, one (1) restroom with shower, a sizable kitchenette and four (4) separate entrances.

# **ADDITIONAL PHOTOS**

• 1514 Garden St Titusville, FL 32796

**ROB BECKNER, SIOR** 

Principal 321.722.0707 XII rob@teamlbr.com **CHARLES DUVALL** 

Office Sales & Leasing 321.722.0707 X19 charles@teamlbr.com