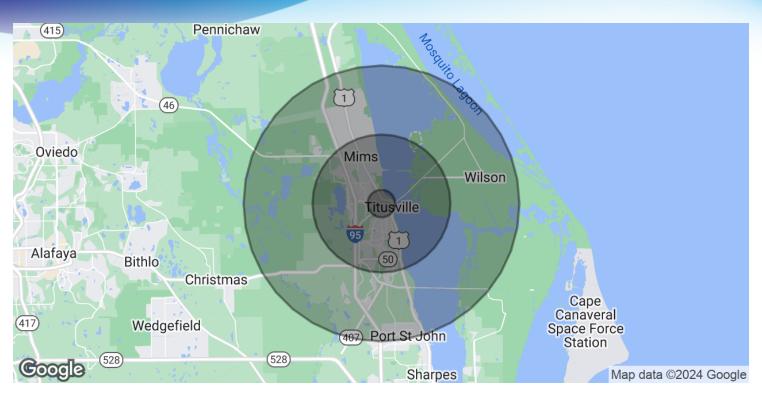

## **DEMOGRAPHICS MAP & REPORT**

• 1514 Garden St Titusville, FL 32796

| POPULATION                           | I MILE    | 5 MILES   | 10 MILES  |
|--------------------------------------|-----------|-----------|-----------|
| Total Population                     | 5,155     | 51,478    | 79,129    |
| Average Age                          | 42.9      | 46.2      | 47.0      |
| Average Age (Male)                   | 44.7      | 46.1      | 46.6      |
| Average Age (Female)                 | 44.0      | 47.8      | 48.0      |
|                                      |           |           |           |
| HOUSEHOLDS & INCOME                  | I MILE    | 5 MILES   | 10 MILES  |
| Total Households                     | 2,811     | 26,209    | 39,337    |
| # of Persons per HH                  | 1.8       | 2.0       | 2.0       |
| Average HH Income                    | \$40,919  | \$51,040  | \$56,455  |
| Average House Value                  | \$123,212 | \$172,457 | \$187,050 |
| 2020 American Community Survey (ACS) |           |           |           |