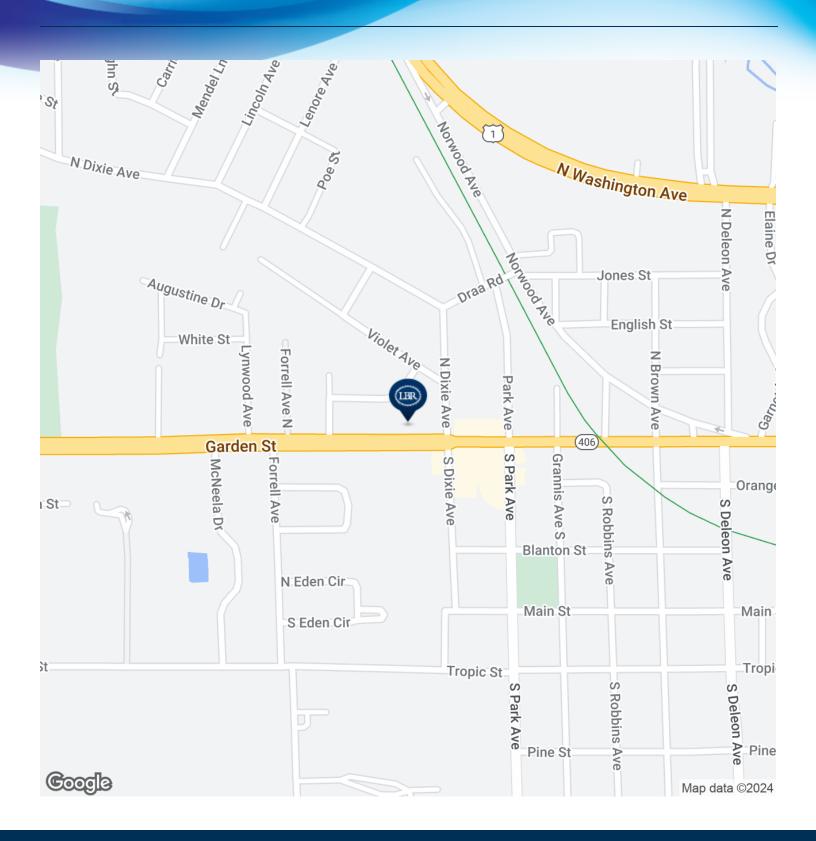

Newly renovated office building located on Garden Street in Titusville, FL. Close to Downtown Titusville and across the street from busy Dixie Crossroads restaurant.

**ROB BECKNER, SIOR** 

Principal 321.722.0707 XII rob@teamlbr.com CHARLES DUVALL

Office Sales & Leasing 321.722.0707 X19 charles@teamlbr.com

**Lightle Beckner Robison, Inc.** 321.722.0707 • teamlbr.com

70 W. Hibiscus Blvd., Melbourne, FL 32901

# **ADDITIONAL PHOTOS**

• 1514 Garden St Titusville, FL 32796











**ROB BECKNER, SIOR** 

Principal 321.722.0707 XII rob@teamlbr.com **CHARLES DUVALL** 

Office Sales & Leasing 321.722.0707 X19 charles@teamlbr.com

Lightle Beckner Robison, Inc.
321.722.0707 • teamlbr.com
70 W. Hibiscus Blvd.,
Melbourne, FL 32901

# **LOCATION MAP**

• 1514 Garden St Titusville, FL 32796



## **DEMOGRAPHICS MAP & REPORT**

• 1514 Garden St Titusville, FL 32796



| POPULATION                           | I MILE    | 5 MILES   | 10 MILES  |
|--------------------------------------|-----------|-----------|-----------|
| Total Population                     | 5,155     | 51,478    | 79,129    |
| Average Age                          | 42.9      | 46.2      | 47.0      |
| Average Age (Male)                   | 44.7      | 46.1      | 46.6      |
| Average Age (Female)                 | 44.0      | 47.8      | 48.0      |
|                                      |           |           |           |
| HOUSEHOLDS & INCOME                  | I MILE    | 5 MILES   | 10 MILES  |
| Total Households                     | 2,811     | 26,209    | 39,337    |
| # of Persons per HH