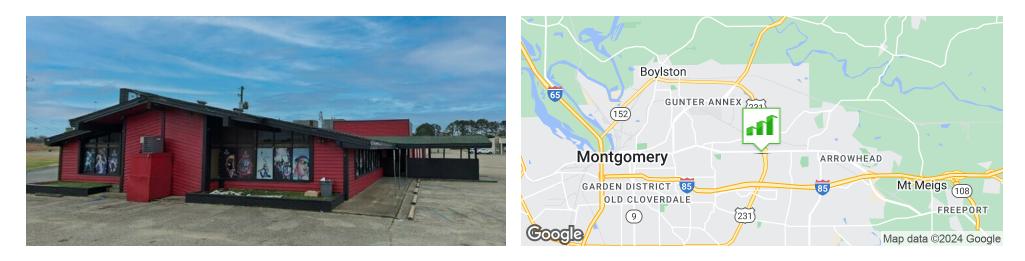

### **MONTGOMERY, AL 36109**

### **Executive Summary**

#### PROPERTY HIGHLIGHTS OFFERING SUMMARY • ±7,052 SF Retail Building- with ample parking and great • Across from Faulkner University: Houses Jones School of Available SF: 7.052 SF access- Located in a strong retail corridor Law. The large campus provides space for students, sports,& guest events, with 3,5740± students, enrolled and • Directly on Atlanta Highway with traffic counts of ±33,650 297±Staff employed AADT Lease Rate: Contact Agent • Surrounded by established neighborhoods: Carol Villa, Eastmont, Belle Hurst, Johnstown East Adjacent to the Eastern Blvd with traffic counts of ±41,380 AADT Retail within a 1-mile radius: Sam's Club, Big Lots, JCPenny, Lot Size: 1.63 Acres · Located in same lot as: Big Lots, Renfroes, Dollar General, At Home, Belk's, Dillard's, Chuck E Cheese's, LensCrafters Krispy Kreme, Captain D's & More +1.3 miles from I-85 Year Built: 1979 DEMOGRAPHICS 1 MILE **5 MILES** 7.052 **Building Size:** Total Households 3561 59591 126283 8173 B-4 **Total Population** Zoning: Average HH Income \$58.252 \$64.982