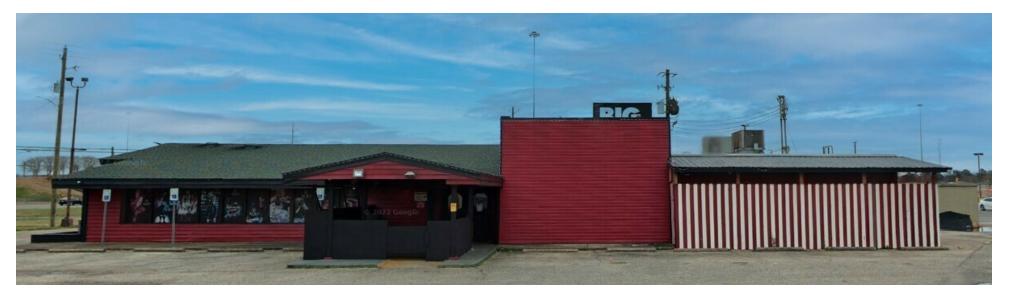

### MONTGOMERY, AL 36109

## Lease Spaces

### LEASE INFORMATION

| Lease Type:          |           | Negotiable | Lease Term: | Negotiable    |
|----------------------|-----------|------------|-------------|---------------|
| Total Space:         |           | 7,052 SF   | Lease Rate: | Contact Agent |
| AVAILABLE SPACES     |           |            |             |               |
| SUITE                | TENANT    | SIZE (SF)  | LEASE TYPE  | LEASE RATE    |
| 5802 Atlanta Highway | Available | 7,052 SF   | Negotiable  | Contact Agent |