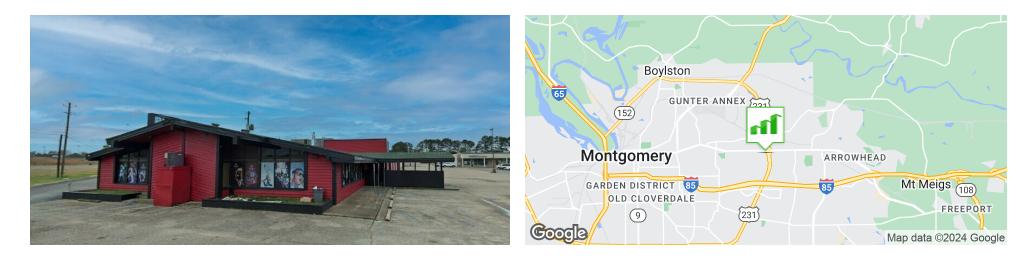

## **Executive Summary**

#### PROPERTY HIGHLIGHTS OFFERING SUMMARY • ±7,052 SF Retail Building- with ample parking and great Sale Price: Contact Agent access- Located in a strong retail corridor • Directly on Atlanta Highway with traffic counts of ±33,650 AADT Lot Size: 1.63 Acres Adjacent to the Eastern Blvd with traffic counts of ±41,380 AADT · Located in same lot as: Big Lots, Renfroes, Dollar General, Krispy Kreme, Captain D's & More 1979 Year Built: DEMOGRAPHICS 7.052 **Building Size:** 1 MILE Total Households 3561 B-4 Zoning: **Total Population** 8173 Average HH Income \$58.252