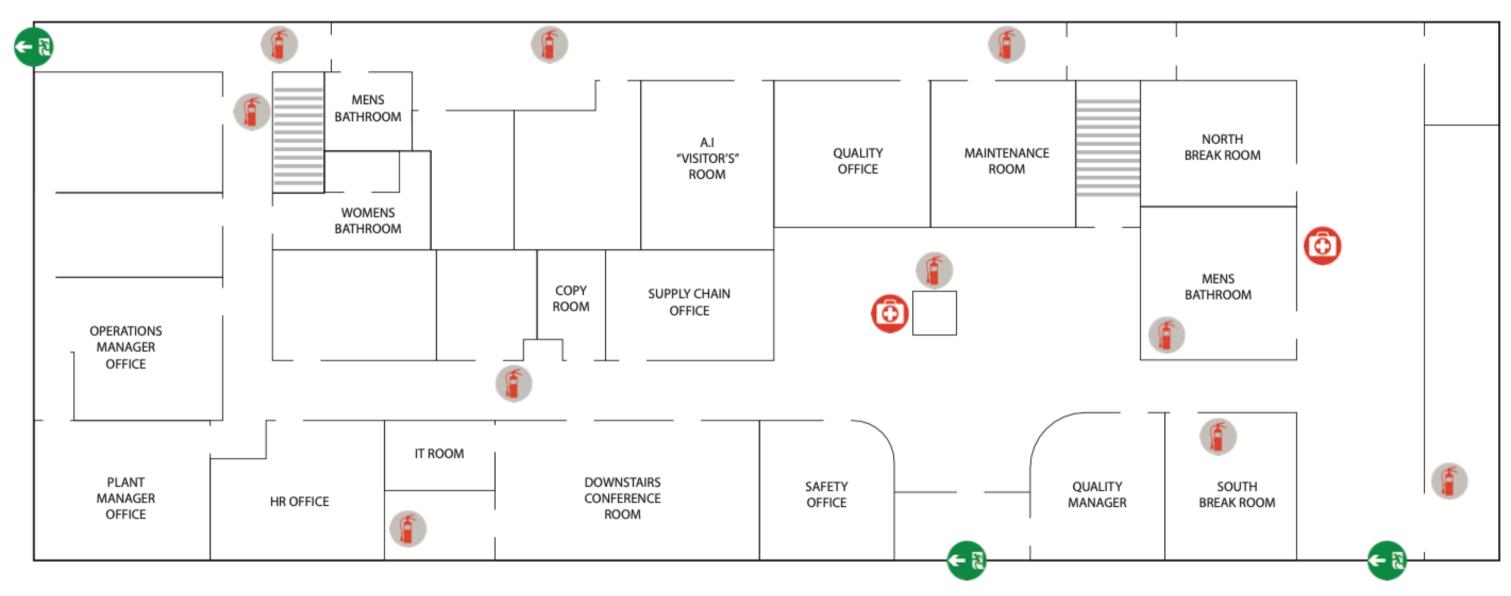

|
| <b>OFFICE</b> 16,000 SF        | SPRINKLED Yes                     |
| <b>SITE SIZE</b> 8.78± acres   | <b>ASKING PRICE</b> \$12.50/Sf/Yr |
| <b>ZONING</b> Light Industrial | LEASE TYPE NNN                    |

### **EQUIPMENT OPTIONS**

The following equipment is available for purchase, separate from the lease negotiation:

(2) 5 Ton Overhead Cranes Paint Booth

(2) 10 Ton Overhead Cranes (4) 1 Ton JIB Cranes

#### **BUILDING DETAILS**



**85,913 S.F** Total



**16,000 S.F** Office



24 - 35' Clear height



**10** Grade Level doors



5 Loading Docks



(4) 5 & 10 Ton Overhead Cranes



**4,000 S.F** Mezzanine



**16,000 S.F**Covered
Canopy



**92**Auto
parking



**3 Phase 480V/4,000a** Power

#### PROPERTY PHOTOS









# 270 BARNES BLVD













# OFFICE | FLOOR PLAN





## WAREHOUSE | FLOOR PLAN







### LOCATION OVERVIEW