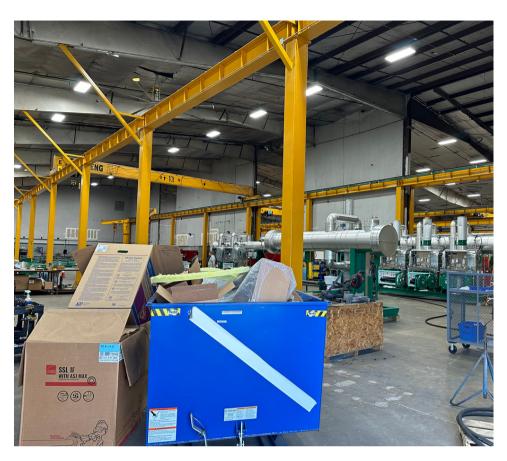

---------------------------------|
| <b>OFFICE</b> 16,000 SF        | SPRINKLED Yes                     |
| <b>SITE SIZE</b> 8.78± acres   | <b>ASKING PRICE</b> \$12.50/Sf/Yr |
| <b>ZONING</b> Light Industrial | LEASE TYPE NNN                    |

### **EQUIPMENT OPTIONS**

The following equipment is available for purchase, separate from the lease negotiation:

(2) 5 Ton Overhead Cranes Paint Booth

(2) 10 Ton Overhead Cranes (4) 1 Ton JIB Cranes

#### **BUILDING DETAILS**



**85,913 S.F** Total



**16,000 S.F** Office



24 - 35' Clear height



**10** Grade Level doors



5 Loading Docks



(4) 5 & 10 Ton Overhead Cranes



**4,000 S.F** Mezzanine



**16,000 S.F**Covered
Canopy



**92**Auto
parking



**3 Phase 480V/4,000a** Power

#### PROPERTY PHOTOS









# 270 BARNES BLVD













# OFFICE | FLOOR PLAN





## WAREHOUSE | FLOOR PLAN







### LOCATION OVERVIEW