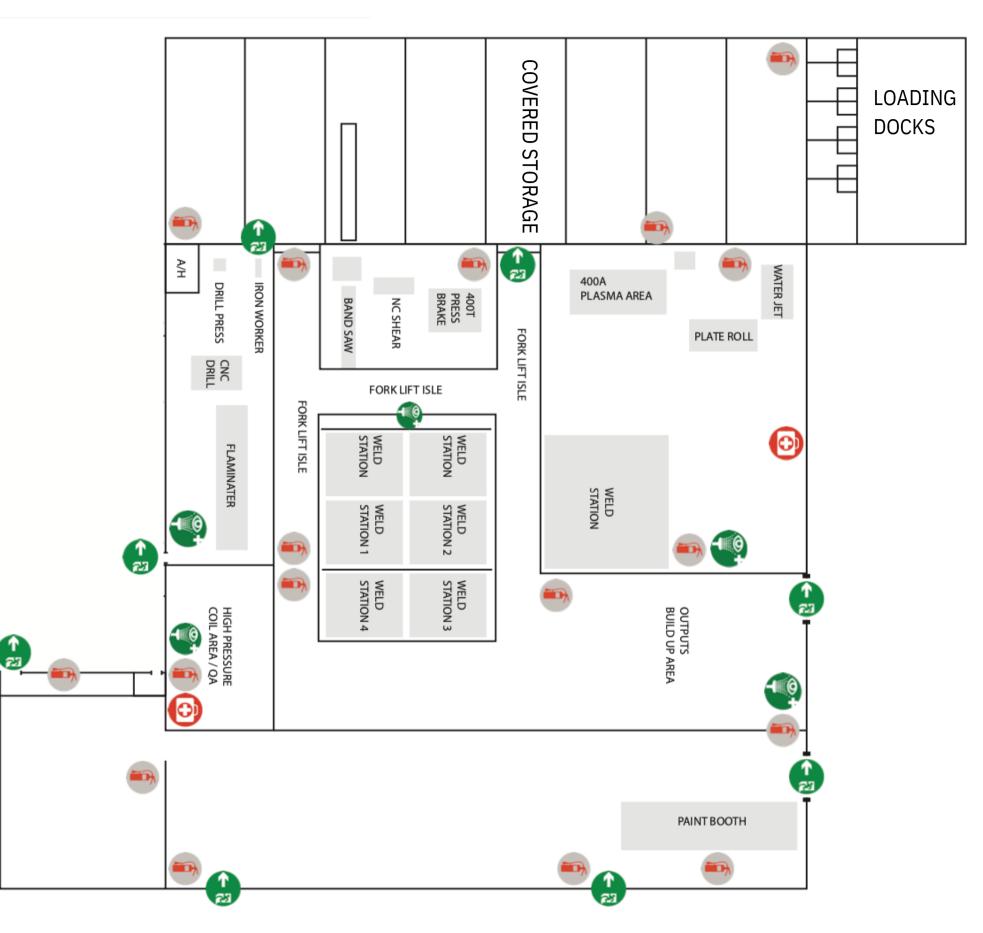

| SPRINKLED Yes                     |
| <b>SITE SIZE</b> 8.78± acres   | <b>ASKING PRICE</b> \$12.50/Sf/Yr |
| <b>ZONING</b> Light Industrial | LEASE TYPE NNN                    |

### **EQUIPMENT OPTIONS**

The following equipment is available for purchase, separate from the lease negotiation:

(2) 5 Ton Overhead Cranes Paint Booth

(2) 10 Ton Overhead Cranes (4) 1 Ton JIB Cranes

#### **BUILDING DETAILS**



**85,913 S.F** Total



**16,000 S.F** Office



24 - 35' Clear height



**10** Grade Level doors



5 Loading Docks



(4) 5 & 10 Ton Overhead Cranes



**4,000 S.F** Mezzanine



**16,000 S.F**Covered
Canopy



**92**Auto
parking



**3 Phase 480V/4,000a** Power

#### PROPERTY PHOTOS









# 270 BARNES BLVD













# OFFICE | FLOOR PLAN





## WAREHOUSE | FLOOR PLAN







### LOCATION OVERVIEW