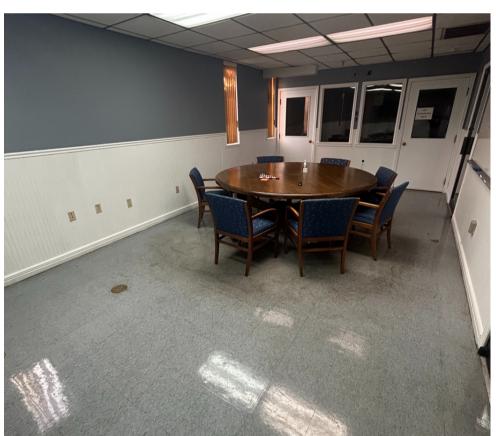

-------------------------|
| <b>OFFICE</b> 16,000 SF        | SPRINKLED Yes                     |
| <b>SITE SIZE</b> 8.78± acres   | <b>ASKING PRICE</b> \$12.50/Sf/Yr |
| <b>ZONING</b> Light Industrial | LEASE TYPE NNN                    |

### **EQUIPMENT OPTIONS**

The following equipment is available for purchase, separate from the lease negotiation:

(2) 5 Ton Overhead Cranes Paint Booth

(2) 10 Ton Overhead Cranes (4) 1 Ton JIB Cranes

#### **BUILDING DETAILS**



**85,913 S.F** Total



**16,000 S.F** Office



24 - 35' Clear height



**10** Grade Level doors



5 Loading Docks



(4) 5 & 10 Ton Overhead Cranes



**4,000 S.F** Mezzanine



**16,000 S.F**Covered
Canopy



**92**Auto
parking



**3 Phase 480V/4,000a** Power

#### PROPERTY PHOTOS









# 270 BARNES BLVD













# OFFICE | FLOOR PLAN





## WAREHOUSE | FLOOR PLAN







### LOCATION OVERVIEW