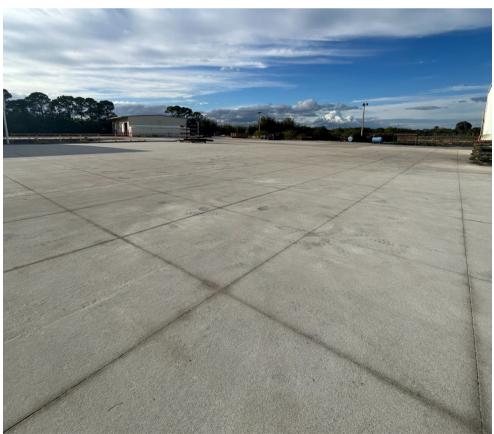

-----------------------------|
| <b>OFFICE</b> 16,000 SF        | SPRINKLED Yes                     |
| <b>SITE SIZE</b> 8.78± acres   | <b>ASKING PRICE</b> \$12.50/Sf/Yr |
| <b>ZONING</b> Light Industrial | LEASE TYPE NNN                    |

### **EQUIPMENT OPTIONS**

The following equipment is available for purchase, separate from the lease negotiation:

(2) 5 Ton Overhead Cranes Paint Booth

(2) 10 Ton Overhead Cranes (4) 1 Ton JIB Cranes

#### **BUILDING DETAILS**



**85,913 S.F** Total



**16,000 S.F** Office



24 - 35' Clear height



**10** Grade Level doors



5 Loading Docks



(4) 5 & 10 Ton Overhead Cranes



**4,000 S.F** Mezzanine



**16,000 S.F**Covered
Canopy



**92**Auto
parking



**3 Phase 480V/4,000a** Power

#### PROPERTY PHOTOS









# 270 BARNES BLVD













# OFFICE | FLOOR PLAN





## WAREHOUSE | FLOOR PLAN







### LOCATION OVERVIEW