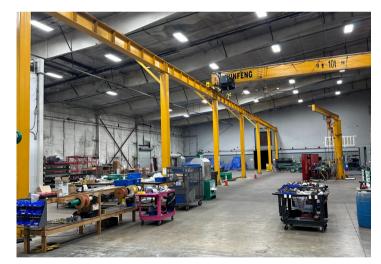

### **EQUIPMENT OPTIONS**

The following equipment is available for purchase, separate from the lease negotiation:

(2) 5 Ton Overhead Cranes Paint Booth

(2) 10 Ton Overhead Cranes (4) 1 Ton JIB Cranes

#### **BUILDING DETAILS**

**85,913 S.F** Total

**16,000 S.F** Office

24 - 35' Clear height

**10** Grade Level doors

5 Loading Docks

(4) 5 & 10 Ton Overhead Cranes

**4,000 S.F** Mezzanine

#### PROPERTY PHOTOS