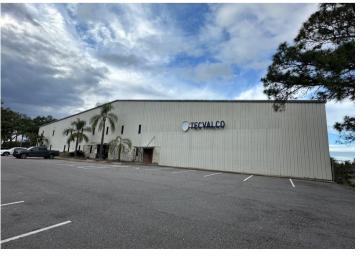

#### **SUMMARY**

The industrial team at Lightle Beckner Robison, Inc. is now exclusively offering 85,913 square feet of prime manufacturing warehouse space located in the heart of the Space Coast near US Highway 1 just minutes from I-95 in Rockledge, Florida. The property is situated across 8.78 acres allowing for ample outside storage and laydown yard. The building offers 16,000 sqft of prime two story office space, 40,000 sqft of high bay manufacturing space, 16,000 sqft of covered canopy for loading and covered storage, 5,600 sqft truck maintenance shop, a 4,000 sqft high bay building, immense power, and more. This is a prime opportunity to expand your business on Florida's talented Space Coast.

#### PROPERTY PHOTOS

# 270 BARNES BLVD