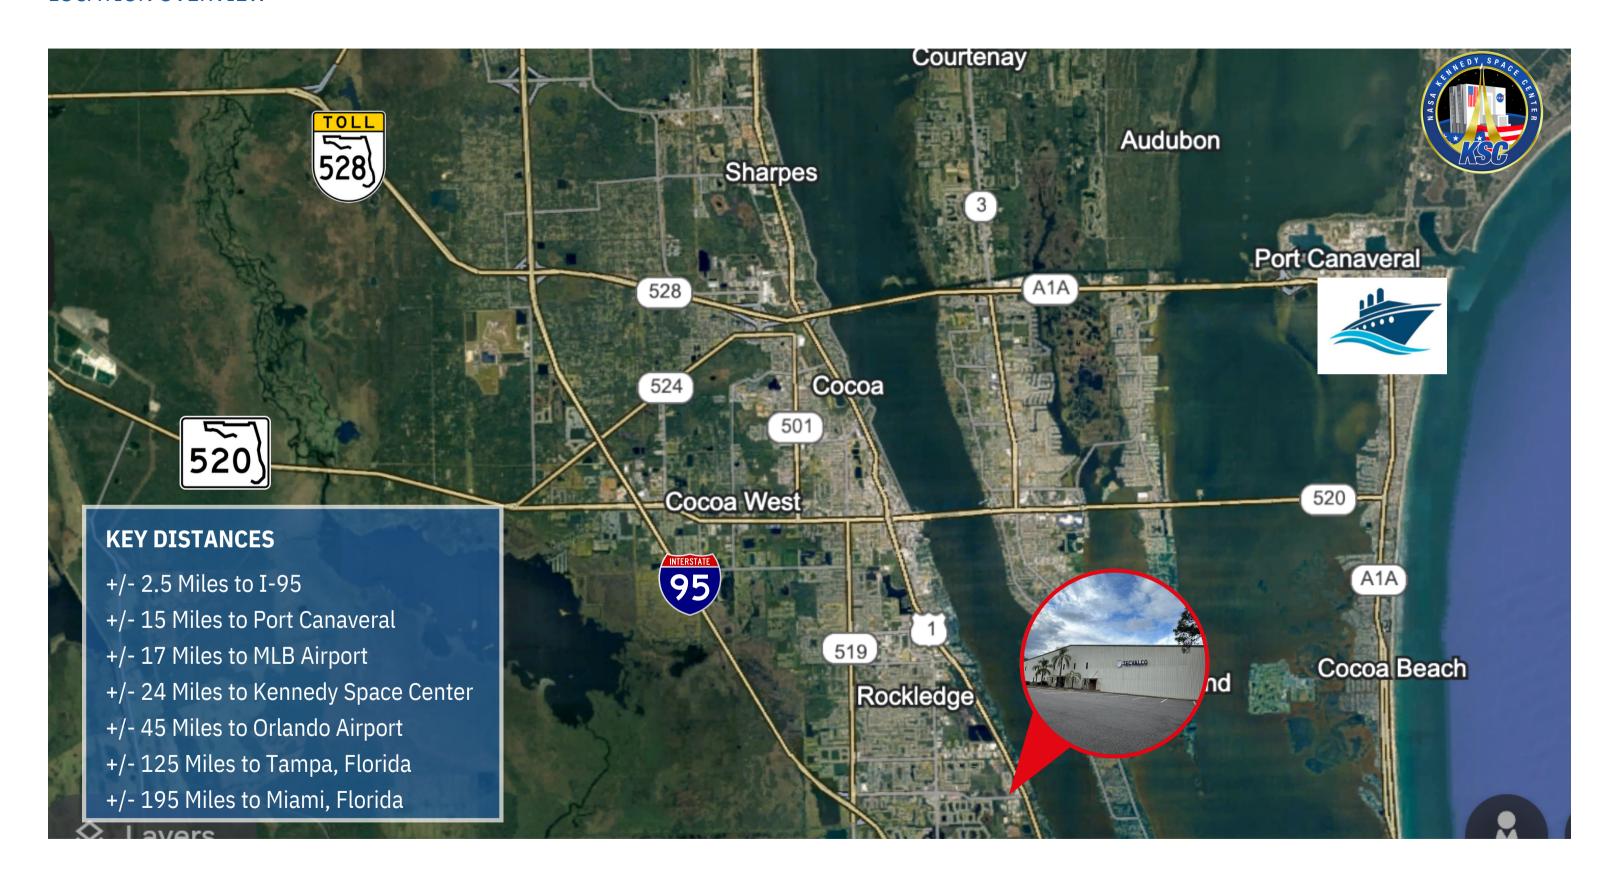

|
| <b>SITE SIZE</b> 8.78± acres   | <b>ASKING PRICE</b> \$12.50/Sf/Yr |
| <b>ZONING</b> Light Industrial | LEASE TYPE NNN                    |

### **EQUIPMENT OPTIONS**

The following equipment is available for purchase, separate from the lease negotiation:

(2) 5 Ton Overhead Cranes Paint Booth

(2) 10 Ton Overhead Cranes (4) 1 Ton JIB Cranes

#### **BUILDING DETAILS**



**85,913 S.F** Total



**16,000 S.F** Office



24 - 35' Clear height



**10** Grade Level doors



5 Loading Docks



(4) 5 & 10 Ton Overhead Cranes



**4,000 S.F** Mezzanine



**16,000 S.F**Covered
Canopy



**92**Auto
parking



**3 Phase 480V/4,000a** Power

#### PROPERTY PHOTOS









# 270 BARNES BLVD













# OFFICE | FLOOR PLAN





## WAREHOUSE | FLOOR PLAN







### LOCATION OVERVIEW