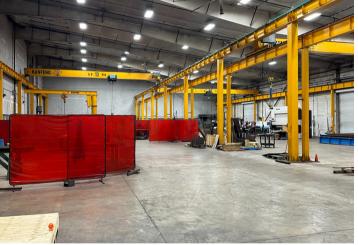

#### **BUILDING DETAILS**

**85,913 S.F** Total

**16,000 S.F** Office

24 - 35' Clear height

**10** Grade Level doors

5 Loading Docks

(4) 5 & 10 Ton Overhead Cranes

**4,000 S.F** Mezzanine

#### PROPERTY PHOTOS