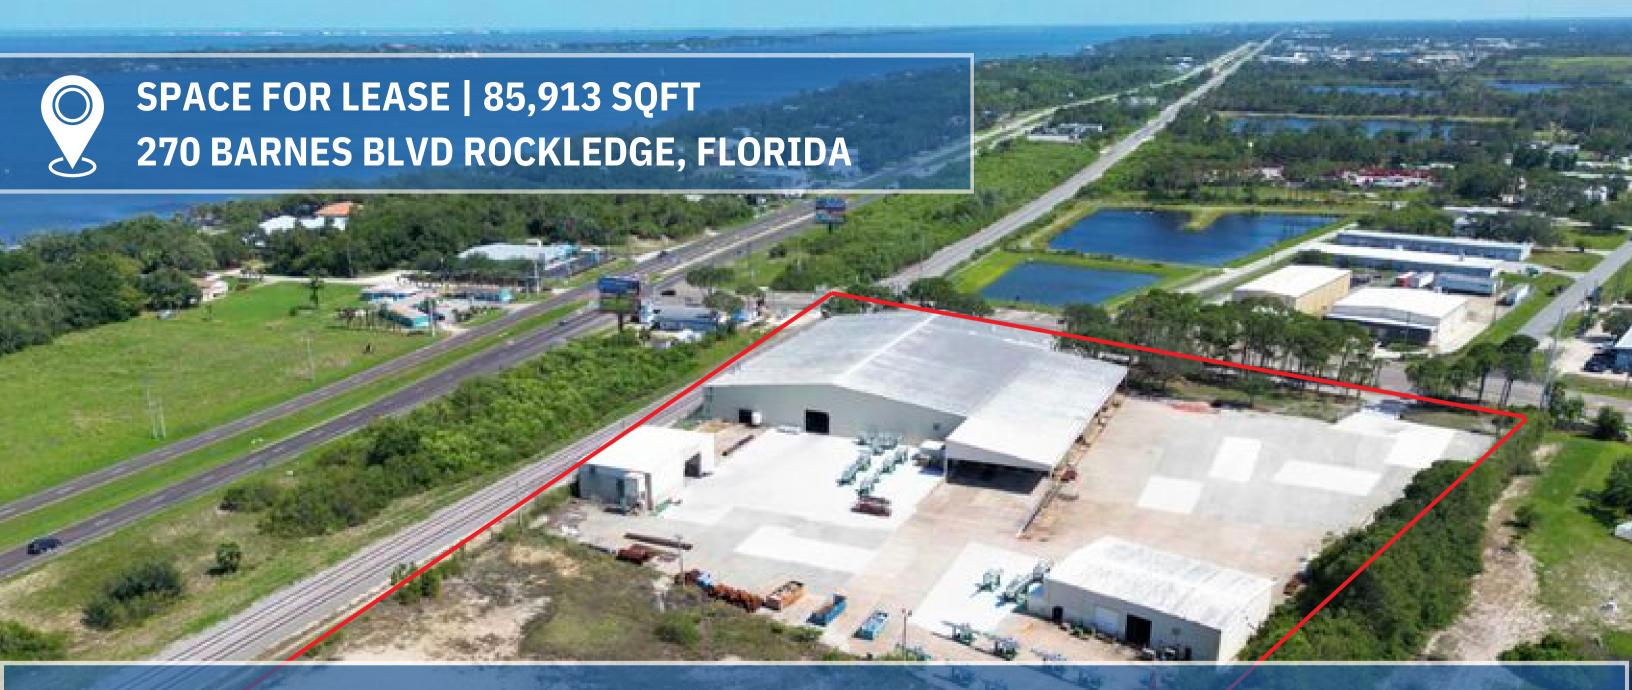

#### **SUMMARY**

The industrial team at Lightle Beckner Robison, Inc. is now exclusively offering 85,913 square feet of prime manufacturing warehouse space located in the heart of the Space Coast near US Highway 1 just minutes from I-95 in Rockledge, Florida. The property is situated across 8.78 acres allowing for ample outside storage and laydown yard. The building offers 16,000 sqft of prime two story office space, 40,000 sqft of high bay manufacturing space, 16,000 sqft of covered canopy for loading and covered storage, 5,600 sqft truck maintenance shop, a 4,000 sqft high bay building, immense power, and more. This is a prime opportunity to expand your business on Florida's talented Space Coast.

#### PROPERTY OVERVIEW

| <b>TOTAL SF</b> 85,913 SF      | CONSTRUCTION Metal                |
|--------------------------------|-----------------------------------|
| <b>OFFICE</b> 16,000 SF        | SPRINKLED Yes                     |
| <b>SITE SIZE</b> 8.78± acres   | <b>ASKING PRICE</b> \$12.50/Sf/Yr |
| <b>ZONING</b> Light Industrial | LEASE TYPE NNN                    |

# 270 BARNES BLVD