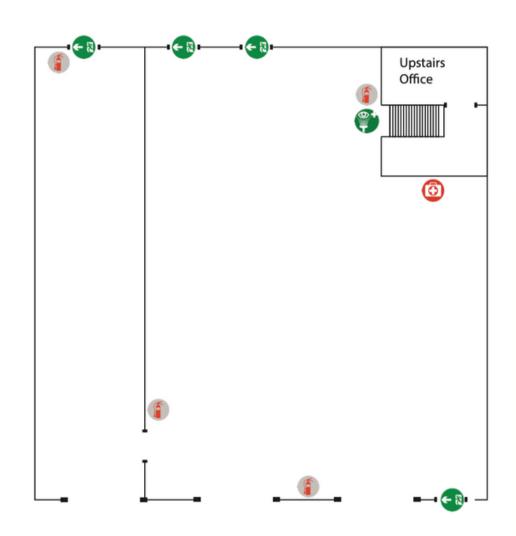

| SPRINKLED Yes                     |
| <b>SITE SIZE</b> 8.78± acres   | <b>ASKING PRICE</b> \$12.50/Sf/Yr |
| <b>ZONING</b> Light Industrial | LEASE TYPE NNN                    |

### **EQUIPMENT OPTIONS**

The following equipment is available for purchase, separate from the lease negotiation:

(2) 5 Ton Overhead Cranes Paint Booth

(2) 10 Ton Overhead Cranes (4) 1 Ton JIB Cranes

#### **BUILDING DETAILS**



**85,913 S.F** Total



**16,000 S.F** Office



24 - 35' Clear height



**10** Grade Level doors



5 Loading Docks



(4) 5 & 10 Ton Overhead Cranes



**4,000 S.F** Mezzanine



**16,000 S.F**Covered
Canopy



**92**Auto
parking



**3 Phase 480V/4,000a** Power

#### PROPERTY PHOTOS









# 270 BARNES BLVD













# OFFICE | FLOOR PLAN





## WAREHOUSE | FLOOR PLAN







### LOCATION OVERVIEW