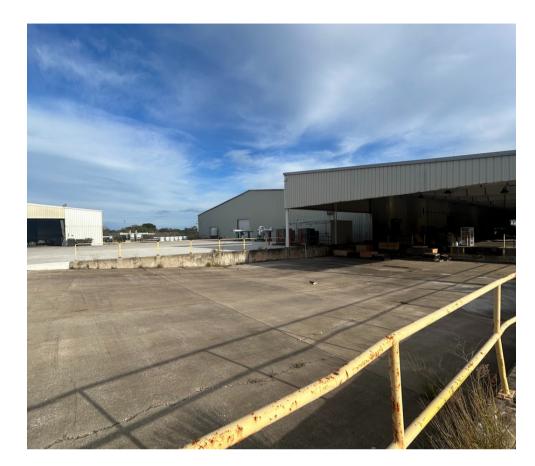

-----------------------------------|
| <b>OFFICE</b> 16,000 SF        | SPRINKLED Yes                     |
| <b>SITE SIZE</b> 8.78± acres   | <b>ASKING PRICE</b> \$12.50/Sf/Yr |
| <b>ZONING</b> Light Industrial | LEASE TYPE NNN                    |

### **EQUIPMENT OPTIONS**

The following equipment is available for purchase, separate from the lease negotiation:

(2) 5 Ton Overhead Cranes Paint Booth

(2) 10 Ton Overhead Cranes (4) 1 Ton JIB Cranes

#### **BUILDING DETAILS**



**85,913 S.F** Total



**16,000 S.F** Office



24 - 35' Clear height



**10** Grade Level doors



5 Loading Docks



(4) 5 & 10 Ton Overhead Cranes



**4,000 S.F** Mezzanine



**16,000 S.F**Covered
Canopy



**92**Auto
parking



**3 Phase 480V/4,000a** Power

#### PROPERTY PHOTOS









# 270 BARNES BLVD













# OFFICE | FLOOR PLAN





## WAREHOUSE | FLOOR PLAN







### LOCATION OVERVIEW