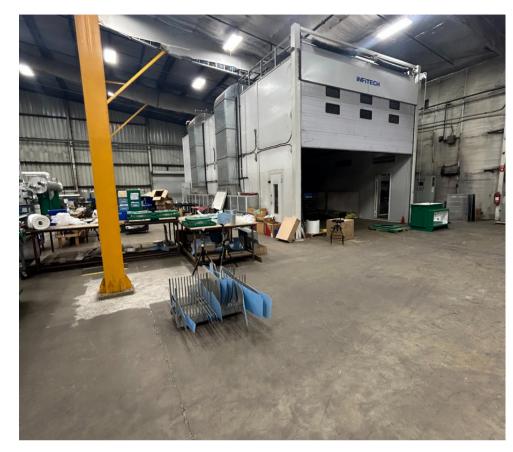

-------------------------------|
| <b>OFFICE</b> 16,000 SF        | SPRINKLED Yes                     |
| <b>SITE SIZE</b> 8.78± acres   | <b>ASKING PRICE</b> \$12.50/Sf/Yr |
| <b>ZONING</b> Light Industrial | LEASE TYPE NNN                    |

### **EQUIPMENT OPTIONS**

The following equipment is available for purchase, separate from the lease negotiation:

(2) 5 Ton Overhead Cranes Paint Booth

(2) 10 Ton Overhead Cranes (4) 1 Ton JIB Cranes

#### **BUILDING DETAILS**



**85,913 S.F** Total



**16,000 S.F** Office



24 - 35' Clear height



**10** Grade Level doors



5 Loading Docks



(4) 5 & 10 Ton Overhead Cranes



**4,000 S.F** Mezzanine



**16,000 S.F**Covered
Canopy



**92**Auto
parking



**3 Phase 480V/4,000a** Power

#### PROPERTY PHOTOS









# 270 BARNES BLVD













# OFFICE | FLOOR PLAN





## WAREHOUSE | FLOOR PLAN







### LOCATION OVERVIEW