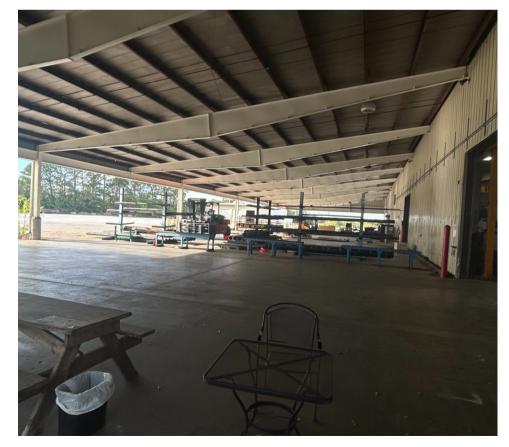

#### PROPERTY PHOTOS

**16,000 S.F**Covered
Canopy

**92**Auto
parking

**3 Phase 480V/4,000a** Power