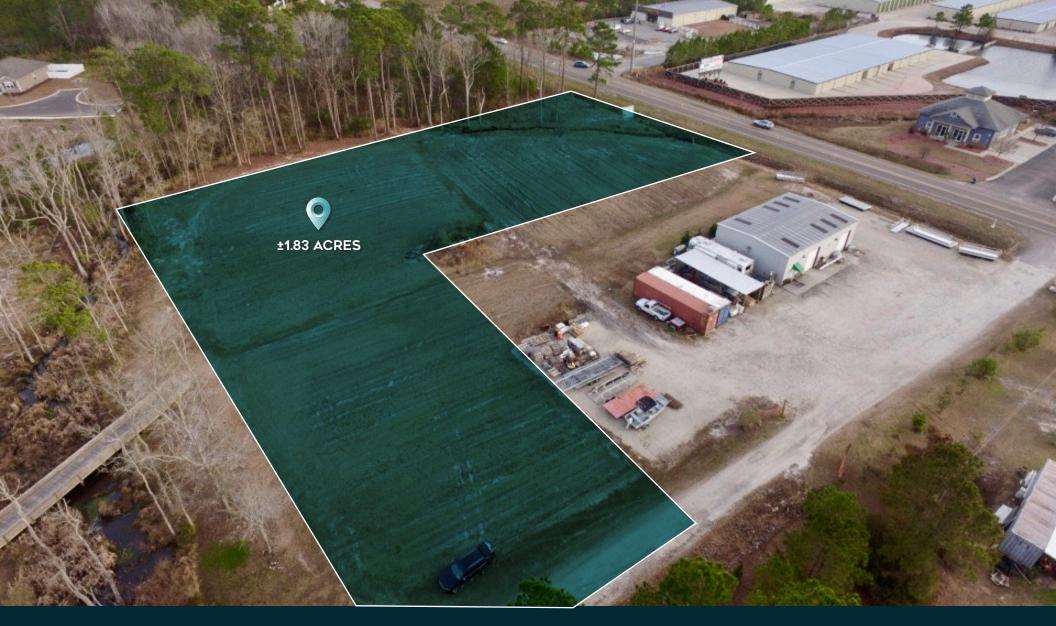

## **LAND FOR LEASE**

SUN COAST PARTNERS COMMERCIAL
1430 Commonwealth Drive, Suite 102
Wilmington, NC 28403
910 350 1200 | scpcommercial.com

Ground Lease/Build-to-Suit property on Hwy 211. Zoned CO-CI, the heaviest commercial zoning district in Brunswick County. Property is located in close proximity to many well-established residential developments, as well as many new developments that are planned and underway. Surrounding businesses include Martin Self Storage, Dollar General, Bug-In-Rug Exterminators and Stuarts Docks & Ramps. Property has roughly 170ft of frontage on Hwy 211 and is accessed via a 60ft access that services multiple parcels. See Exhibit A photo for approximate boundary lines. Catylist map is not up to date. Listed pricing is based on raw land as is and will change per required improvements. Contact broker for more details.

## 1732 Southport-Supply Road Bolivia, NC 28422

| ACREAGE'    | 1.83 Acres      |
|-------------|-----------------|
| LEASE RATE  | \$2,500 Monthly |
| ZONING      | CI              |
| PRIMARY USE | Land            |