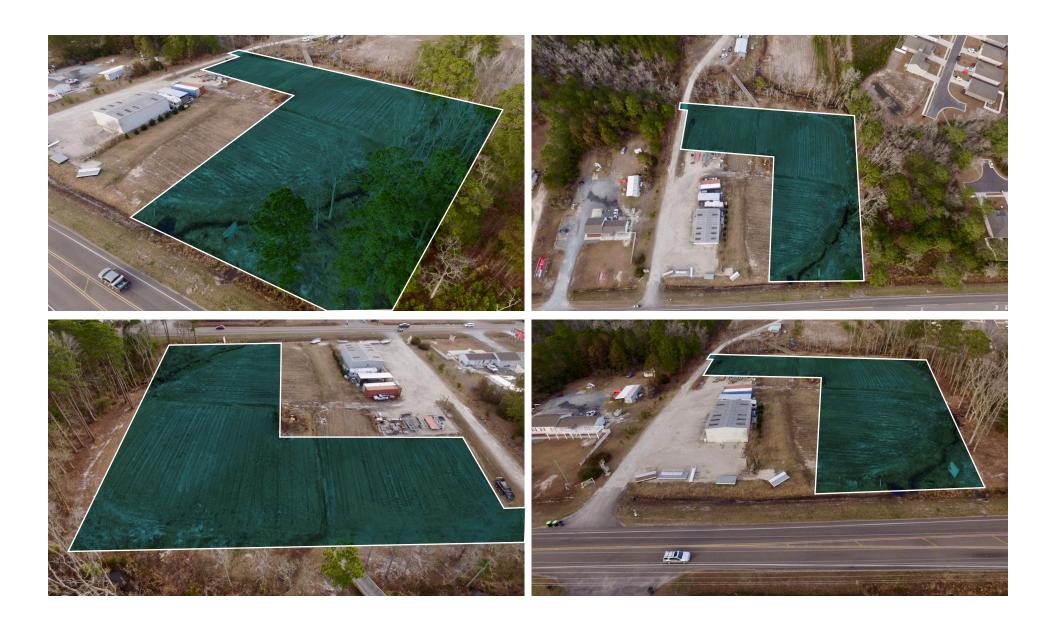

## **LAND FOR LEASE**

SUN COAST PARTNERS COMMERCIAL
1430 Commonwealth Drive, Suite 102
Wilmington, NC 28403
910 350 1200 | scpcommercial.com

Ground Lease/Build-to-Suit property on Hwy 211. Zoned CO-CI, the heaviest commercial zoning district in Brunswick County. Property is located in close proximity to many well-established residential developments, as well as many new developments that are planned and underway. Surrounding businesses include Martin Self Storage, Dollar General, Bug-In-Rug Exterminators and Stuarts Docks & Ramps. Property has roughly 170ft of frontage on Hwy 211 and is accessed via a 60ft access that services multiple parcels. See Exhibit A photo for approximate boundary lines. Catylist map is not up to date. Listed pricing is based on raw land as is and will change per required improvements. Contact broker for more details.