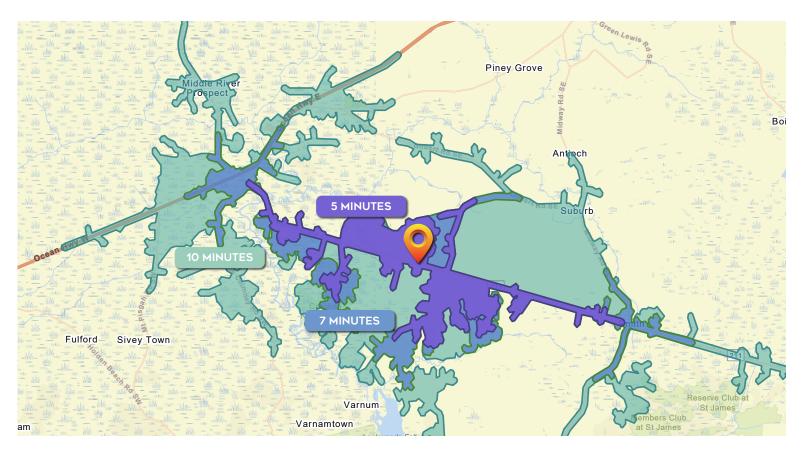

| DEMOGRAPHICS      | 5 MINUTES | 7 MINUTES | 10 MINUTES |
|-------------------|-----------|-----------|------------|
| Total Population  | 1,408     | 2,504     | 5,737      |
| Average Age       | 45.9      | 51.3      | 55.2       |
| Households        | 586       | 1,055     | 2,444      |
| Average HH Size   | 2.40      | 2.37      | 2.34       |
| Median HH Income  | \$61,797  | \$64,467  | \$68,878   |
| Average HH Income | \$90,383  | \$94,387  | \$99,831   |
| Per Capita Income | \$37,212  | \$39,280  | \$42,861   |

Source: Esri forecasts for 2023 and 2028. U.S. Census Bureau 2020 decennial Census in 2020 geographies.