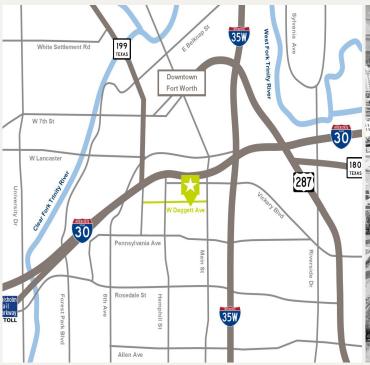

#### LOCATION OVERVIEW

The property is located in the Near Southside District, within Fort Worth's Vickery Village, which features new improved streets, art, and bike lanes. It's a short walk from over 2,200 existing or planned residential units and next to the UTSW Moncrief Medical Center, close to other major regional hospitals. Less than half a mile from the T&P Station with connection to Dallas and DFW. It's also offers immediate access to Highways I-35 and I-30, via Main Street and Pennsylvania Avenue.

#### RENDERINGS

Sarah LanCarte CCIM, SIOR sarah@lancartecre.com | 817-228-4247

Finn Wilson

fwilson@lancartecre.com | 817-713-8771

LancarteCRE.com

2627 Tillar Street, Suite 121 | Fort Worth, TX 76107

AREA MAP