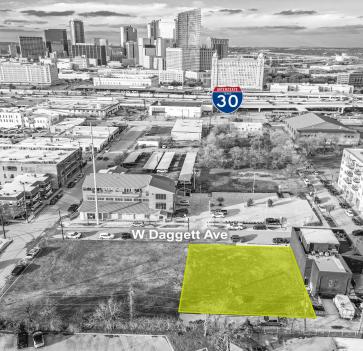

#### LOCATION OVERVIEW

The property is located in the Near Southside District, within Fort Worth's Vickery Village, which features new improved streets, art, and bike lanes. It's a short walk from over 2,200 existing or planned residential units and next to the UTSW Moncrief Medical Center, close to other major regional hospitals. Less than half a mile from the T&P Station with connection to Dallas and DFW. It's also offers immediate access to Highways I-35 and I-30, via Main Street and Pennsylvania Avenue.