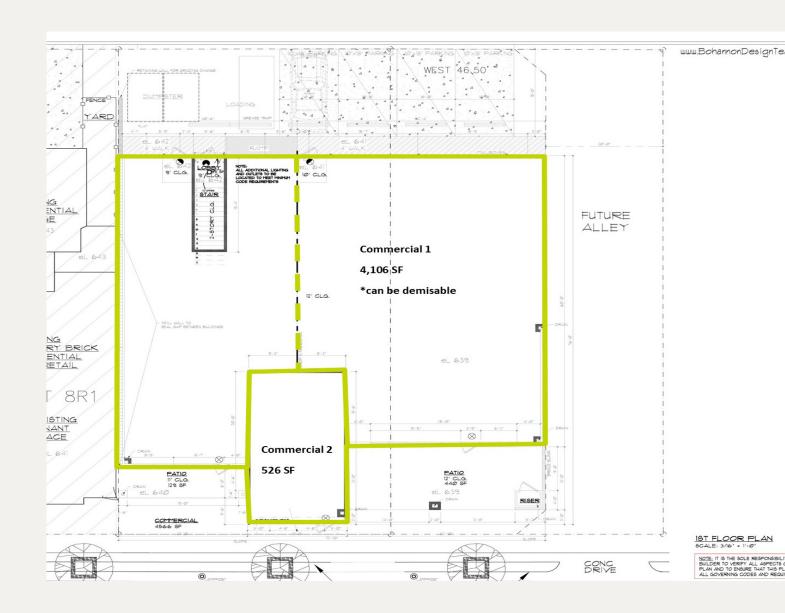

#### PROPERTY FEATURES

- 2 Spaces; Micro-Retail and Restaurant Space
  - +/- 4,106 SF Total
  - +/- 526 SF
- New Construction/Class A Building
- Estimated Delivery: Early 2025
- Outdoor Seating/Patio

#### **AVAILABLE**

- Commercial 1: 4,106 SF
  - Can be demised into 2,424 SF and 1,682 SF
  - Grease Trap Available
- Commercial 2: 526 SF

Sarah LanCarte CCIM, SIOR sarah@lancartecre.com | 817-228-4247

Finn Wilson fwilson@lancartecre.com | 817-713-8771

LancarteCRE.com 2627 Tillar Street, Suite 121 | Fort Worth, TX 76107

FLOOR PLAN - IST FLOOR