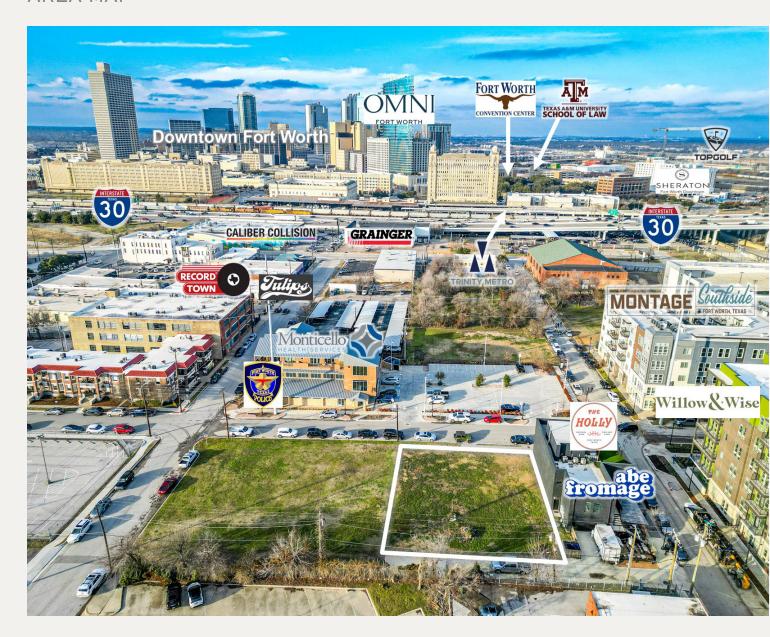

#### LOCATION OVERVIEW

The property is located in the Near Southside District, within Fort Worth's Vickery Village, which features new improved streets, art, and bike lanes. It's a short walk from over 2,200 existing or planned residential units and next to the UTSW Moncrief Medical Center, close to other major regional hospitals. Less than half a mile from the T&P Station with connection to Dallas and DFW. It's also offers immediate access to Highways I-35 and I-30, via Main Street and Pennsylvania Avenue.

#### RENDERINGS

Sarah LanCarte CCIM, SIOR sarah@lancartecre.com | 817-228-4247

Finn Wilson

fwilson@lancartecre.com | 817-713-8771

LancarteCRE.com

2627 Tillar Street, Suite 121 | Fort Worth, TX 76107

AREA MAP