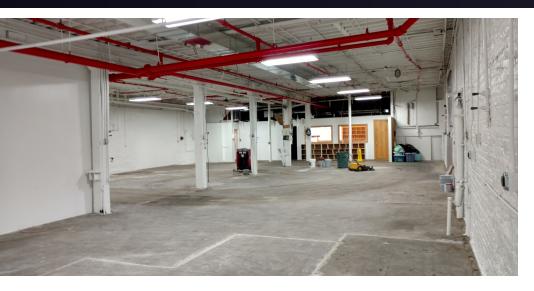

#### **PROPERTY OVERVIEW**

This 7,140 square foot, well-maintained warehouse in the heart of Chicago's bustling Kinzie Industrial Corridor is for lease for \$15/SF net.

This property features 12' clear ceiling height, concrete floors, 570 square feet of air-conditioned office, a kitchen, 3,745 square feet of outdoor storage/parking, two dedicated docks, a 20' x 20' bay and 1600 AMP service. Fully sprinklered. Zoned PMD.