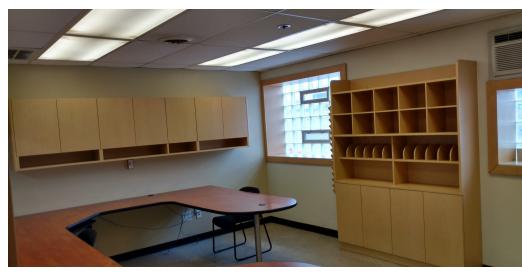

#### **PROPERTY OVERVIEW**

This 7,140 square foot, well-maintained warehouse in the heart of Chicago's bustling Kinzie Industrial Corridor is for lease for \$15/SF net.

This property features 12' clear ceiling height, concrete floors, 570 square feet of air-conditioned office, a kitchen, 3,745 square feet of outdoor storage/parking, two dedicated docks, a 20' x 20' bay and 1600 AMP service. Fully sprinklered. Zoned PMD.