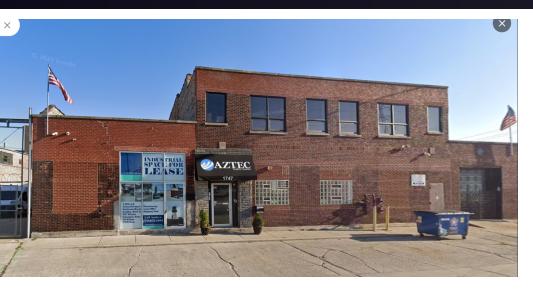

#### **PROPERTY OVERVIEW**

This 7,140 square foot, well-maintained warehouse in the heart of Chicago's bustling Kinzie Industrial Corridor is for lease for \$15/SF net.

This property features 12' clear ceiling height, concrete floors, 570 square feet of air-conditioned office, a kitchen, 3,745 square feet of outdoor storage/parking, two dedicated docks, a 20' x 20' bay and 1600 AMP service. Fully sprinklered. Zoned PMD.