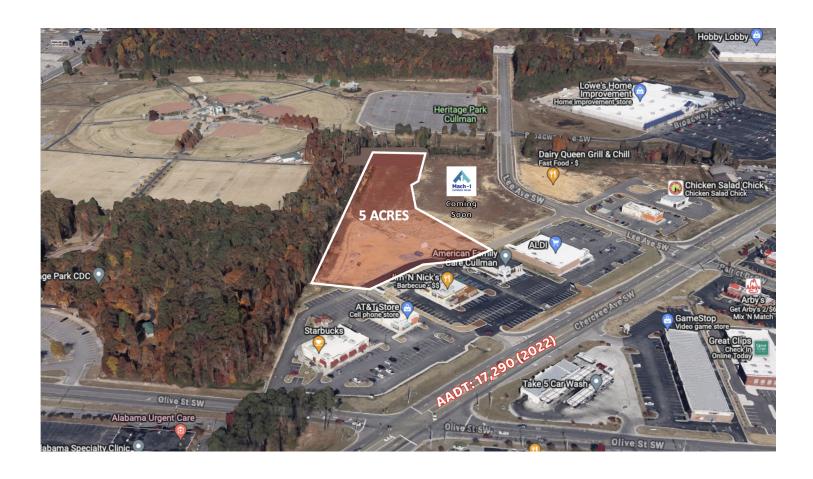

### **PROPERTY OVERVIEW**

Available 5 acres located off the main retail corridor in Cullman, AL. This site sits adjacent to (Heritage Park) a 72-acre multi sport complex that host over forty travel baseball and softball tournaments annually, bringing tens of thousands of visitors and millions of dollars in economic impact to Cullman. Retailers in immediate trade area include: Chick-fil-A, Aldi, Chipotle, Starbucks, Arby's, Walmart, TJ Max, Lowes, Planet Fitness, AFC, Jim N Nicks, Slim Chicken, and many more.

### **PROPERTY HIGHLIGHTS**

- Located Along Retail Corridor
- Zoned B-2 (Business District)
- Development Ready With Utilities In Place
- Opportunity Zone Investment Potential
- Master Detention

WALTER KELLEY