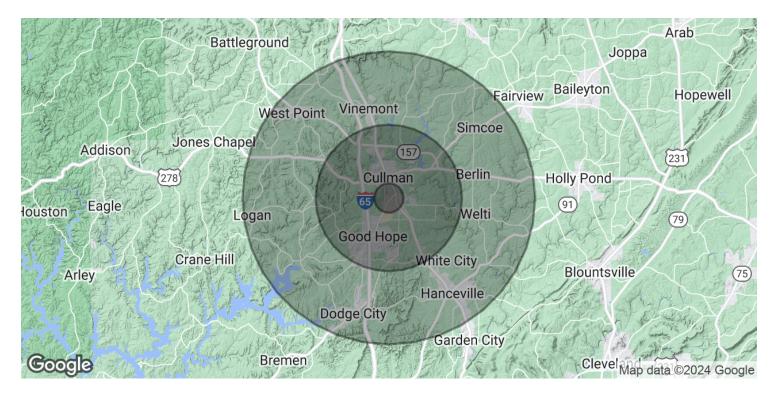

## 1807 CHEROKEE AVE SW

Cullman, AL 35055

| POPULATION           | 1 MILE | 5 MILES | 10 MILES |
|----------------------|--------|---------|----------|
| Total Population     | 2,379  | 25,634  | 53,369   |
| Average Age          | 45.2   | 41.4    | 41.8     |
| Average Age (Male)   | 42.2   | 39.9    | 40.1     |
| Average Age (Female) | 50.0   | 41.8    | 42.1     |
|                      |        |         |          |

| HOUSEHOLDS & INCOME | 1 MILE    | 5 MILES   | 10 MILES  |
|---------------------|-----------|-----------|-----------|
| Total Households    | 1,104     | 11,306    | 23,851    |
| # of Persons per HH | 2.2       | 2.3       | 2.2       |
| Average HH Income   | \$51,812  | \$56,610  | \$54,948  |
| Average House Value | \$147,610 | \$152,259 | \$153,972 |