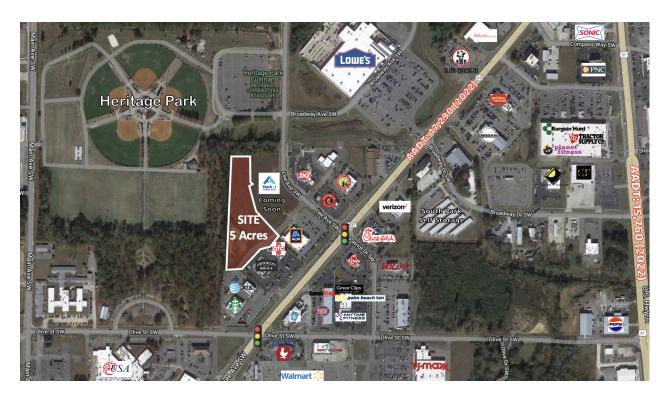

### **PROPERTY OVERVIEW**

Available 5 acres located off the main retail corridor in Cullman, AL. This site sits adjacent to (Heritage Park) a 72-acre multi sport complex that host over forty travel baseball and softball tournaments annually, bringing tens of thousands of visitors and millions of dollars in economic impact to Cullman. Retailers in immediate trade area include: Chick-fil-A, Aldi, Chipotle, Starbucks, Arby's, Walmart, TJ Max, Lowes, Planet Fitness, AFC, Jim N Nicks, Slim Chicken, and many more.

### **PROPERTY HIGHLIGHTS**

- Located Along Retail Corridor
- Zoned B-2 (Business District)
- Development Ready With Utilities In Place
- Opportunity Zone Investment Potential
- Master Detention

WALTER KELLEY