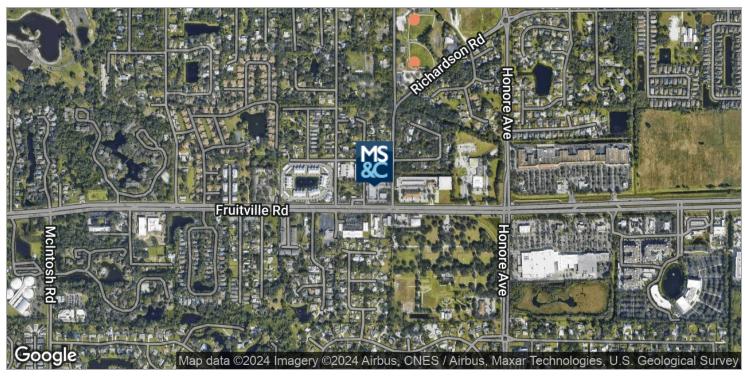

#### **PROPERTY OVERVIEW**

Cobia Bay Plaza is conveniently located near the I-75/Fruitville Rd interchange. A highly sought-after center with direct exposure and access to Fruitville Rd. The center is home to a diverse tenant mix. Professionally managed and beautifully landscaped.

#### **PROPERTY HIGHLIGHTS**

- Great Tenant Mix
- Prime Location with high visibility
- Over 57,000 ADT
- Conveniently located near I-75/Fruitville interchange
- Minutes to Downtown Sarasota
- Close proximity to Target and Publix anchored shopping centers