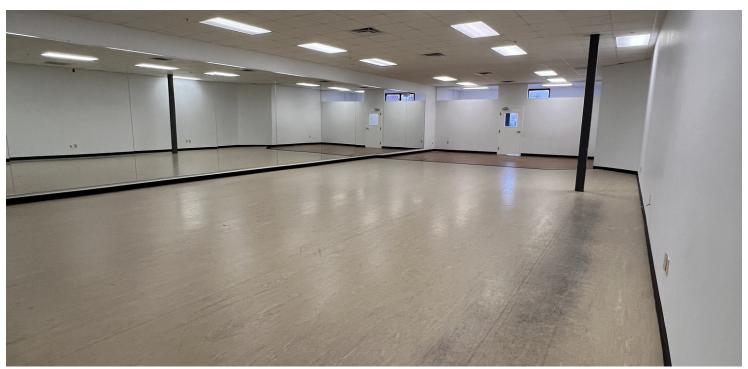

#### **OFFERING SUMMARY**

Lease Rate: \$22.00 SF/yr (NNN)

Building Size: 32,314 SF

Available SF: 2,047 SF

Lot Size: 2.89 Acres

Year Built: 2011

Zoning: CG

#### **PROPERTY OVERVIEW**

Cobia Bay Plaza is conveniently located near the I-75/Fruitville Rd interchange. A highly sought-after center with direct exposure and access to Fruitville Rd. The center is home to a diverse tenant mix. Professionally managed and beautifully landscaped.

#### **PROPERTY HIGHLIGHTS**

- Great Tenant Mix
- Prime Location with high visibility
- Over 57,000 ADT
- Conveniently located near I-75/Fruitville interchange
- Minutes to Downtown Sarasota
- Close proximity to Target and Publix anchored shopping centers