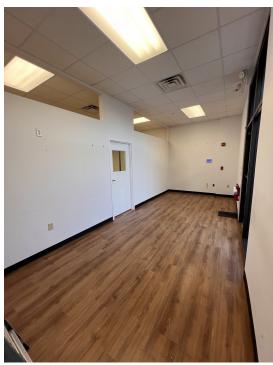

#### **OFFERING SUMMARY**

Lease Rate: \$22.00 SF/yr (NNN)

Building Size: 32,314 SF

Available SF: 2,047 SF

Lot Size: 2.89 Acres

Year Built: 2011

Zoning: CG

#### **PROPERTY OVERVIEW**

Cobia Bay Plaza is conveniently located near the I-75/Fruitville Rd interchange. A highly sought-after center with direct exposure and access to Fruitville Rd. The center is home to a diverse tenant mix. Professionally managed and beautifully landscaped.

#### **PROPERTY HIGHLIGHTS**

- Great Tenant Mix
- Prime Location with high visibility
- Over 57,000 ADT
- Conveniently located near I-75/Fruitville interchange
- Minutes to Downtown Sarasota
- Close proximity to Target and Publix anchored shopping centers