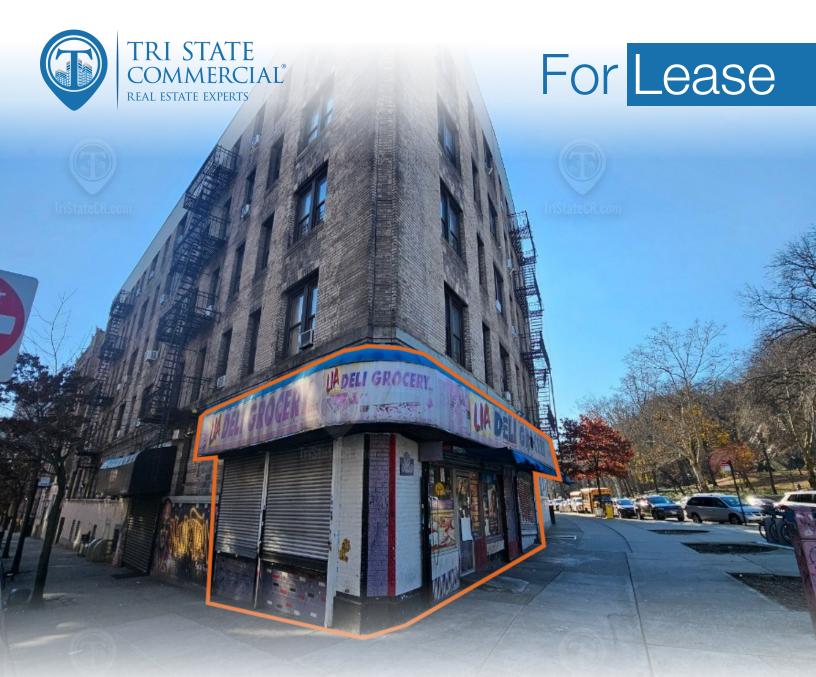

# Prime Corner Retail Space w/ Basement

1,000 SF 4640 Broadway • New York • NY For Pricing Call: 718-437-6100

Shlomi BagdadiDov BleichT18.437.6100T18.437.6100 x111sb@tristatecr.comDov.B@TriStateCR.com

## **Property Summary**

4640 Broadway, New York, NY 10040

### Location Overview

Located on a prime corner in the Fort George neighborhood of Manhattan right off of Fort Tyron Park, a short distance to The Met Cloisters, between Sherman Ave & W 196th St near the Dyckman St subway station. The area is densely populated and surrounded by new developments.