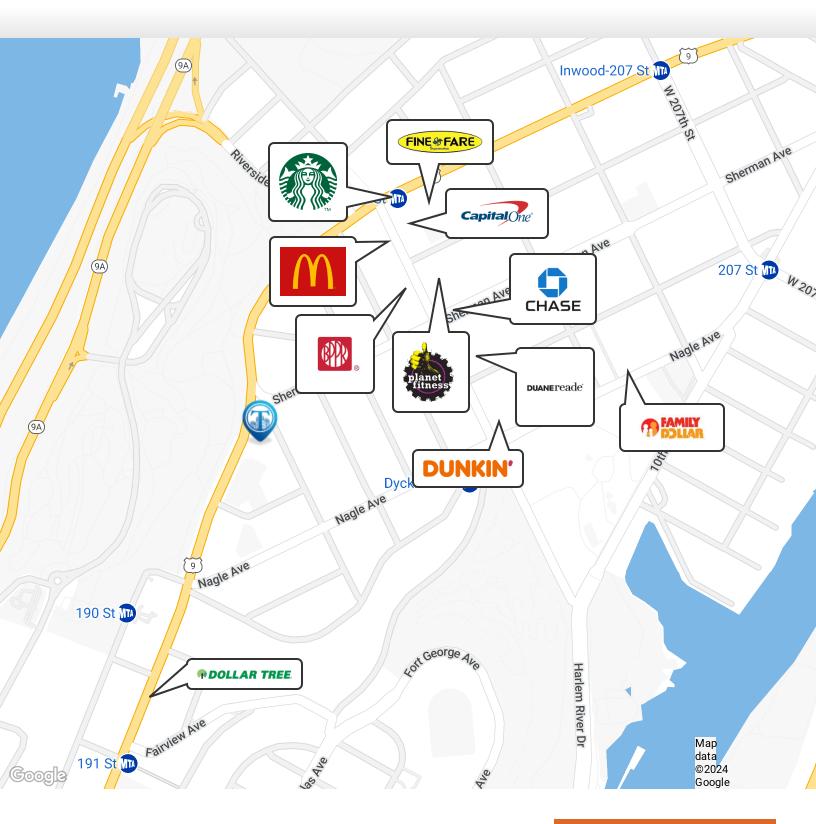

Nearest Transit: 1 train at Dyckman St and the M100 & BX7 bus lines.

Nearby tenants include Food Universe Marketplace, Planet Fitness, Duane Reade, Chase Bank, McDonald's, Starbucks, Capital One Bank, Fine Fare Supermarket, Dollar Tree, Republica Restaurant & Rooftop, and more!

## **Retailer Map**