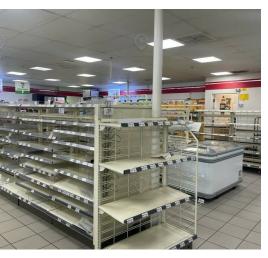

ld's, Petco, Subway, Verizon, Chase Bank, Planet Fitness, Starbucks, Apple Bank, Metro by T-Mobile, Taco Bell, Popeyes, Foot Locker, GAP, The Vitamin Shoppe and more!

## Main Highlights

- Glass storefront
- 50 feet of frontage
- Parking on site
- Double sidewalk



**10,100 SF** Total Building Size



FOR LEASE • 3,000 SF • For Pricing

### Call: 718-437-6100

Shlomi Bagdadi 718.437.6100 sb@tristatecr.com Moshe Akiva 718.437.6100 x116 Moshe.A@TriStateCR.com

Broker is relying on Landlord or other Landlord-supplied sources for the accuracy of said information and has no knowledge of the accuracy of it. Broker makes no representation and/or warranty, expressed or implied, as to the accuracy of such information.



## **Additional Photos**

### 2515 86th St, Brooklyn, NY 11214



















FOR LEASE • 3,000 SF • For Pricing

### Call: 718-437-6100

Shlomi Bagdadi 718.437.6100 sb@tristatecr.com Moshe Akiva 718.437.6100 x116 Moshe.A@TriStateCR.com Broker is relying on Landlord or other Landlord-supplied sources for the accuracy of said information and has no knowledge of the accuracy of it. Broker makes no representation and/or warranty, expressed or implied, as to the accuracy of such information.



## **Retailer Map**

### 2515 86th St, Brooklyn, NY 11214



FOR LEASE • 3,000 SF • For Pricing

#### Shlomi Bagdadi **718.437.6100** sb@tristatecr.com

**Moshe Akiva 718.437.6100 x116** Moshe.A@TriStateCR.com Broker is relying on Landlord or other Landlord-supplied sources for the accuracy of said information and has no knowledge of the accuracy of it. Broker makes no repr