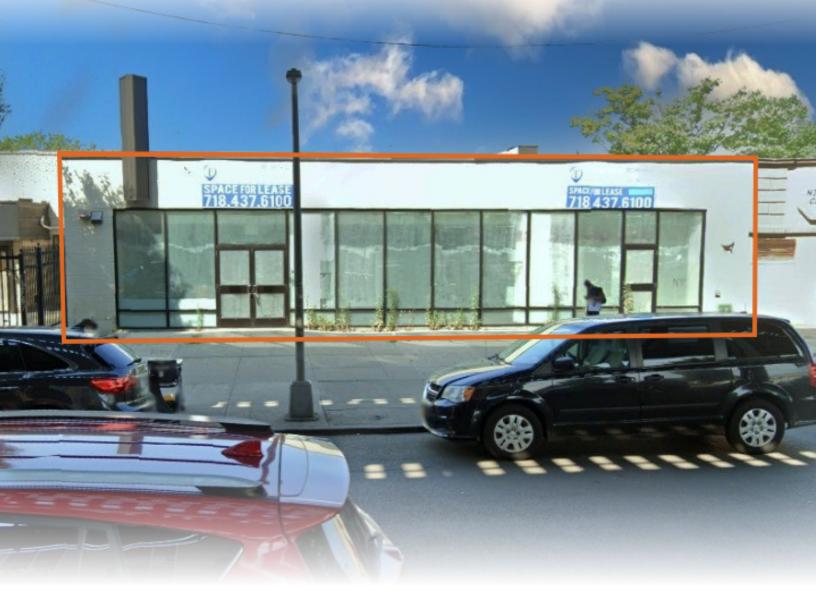

# **Glass Storefront with Parking**

3,000 SF For Pricing

2515 86th St • Brooklyn • NY Call: 718-437-6100

Moshe Akiva Shlomi Bagdadi **718.437.6100 718.437.6100 x116** sb@tristatecr.com Moshe.A@TriStateCR.com

## Main Highlights

- Glass storefront
- 50 feet of frontage
- Parking on site
- Double sidewalk

**10,100 SF** Total Building Size

FOR LEASE • 3,000 SF • For Pricing

# 3,000 SF | 2515 86th St | Glass Storefront with Parking for Lease

3,000 SF • For Pricing Call: 718-437-6100 2515 86th St • Brooklyn • NY

Shlomi BagdadiMoshe Akiva718.437.6100718.437.6100 x116sb@tristatecr.comMoshe.A@TriStateCR.com