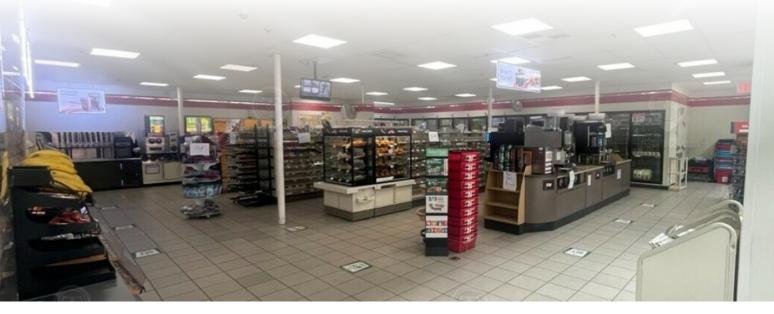

# **Glass Storefront with Parking**

3,000 SF For Pricing

2515 86th St • Brooklyn • NY Call: 718-437-6100

Moshe Akiva Shlomi Bagdadi **718.437.6100 718.437.6100 x116** sb@tristatecr.com Moshe.A@TriStateCR.com



## **Property Summary**

#### 2515 86th St, Brooklyn, NY 11214



### Location Overview

Located in the Bensonhurst neighborhood of Brooklyn between 25th Ave & Stillwell Ave near the 25th Ave subway station.

Nearest Transit: D train at 25th Ave and the B1 & B3 bus line.

Nearby tenants include Foodtown, Walgreens, Dunkin', McDonald's, Petco, Subway, Verizon, Chase Bank, Planet Fitness, Starbucks, Apple Bank, Metro by T-Mobile, Taco Bell, Popeyes, Foot Locker, GAP, The Vitamin Shoppe and more!

## Main Highlights

- Glass storefront
- 50 feet of frontage
- Parking on site
- Double sidewalk



**10,100 SF** Total Building Size



FOR LEASE • 3,000 SF • For Pricing

### Call: 718-437-6100

Shlomi Bagdadi 718.437.6100 sb@tristatecr.com Moshe Akiva 718.437.6100 x116 Moshe.A@TriStateCR.com

Broker is relying on Landlord or other Landlord-supplied sources fo