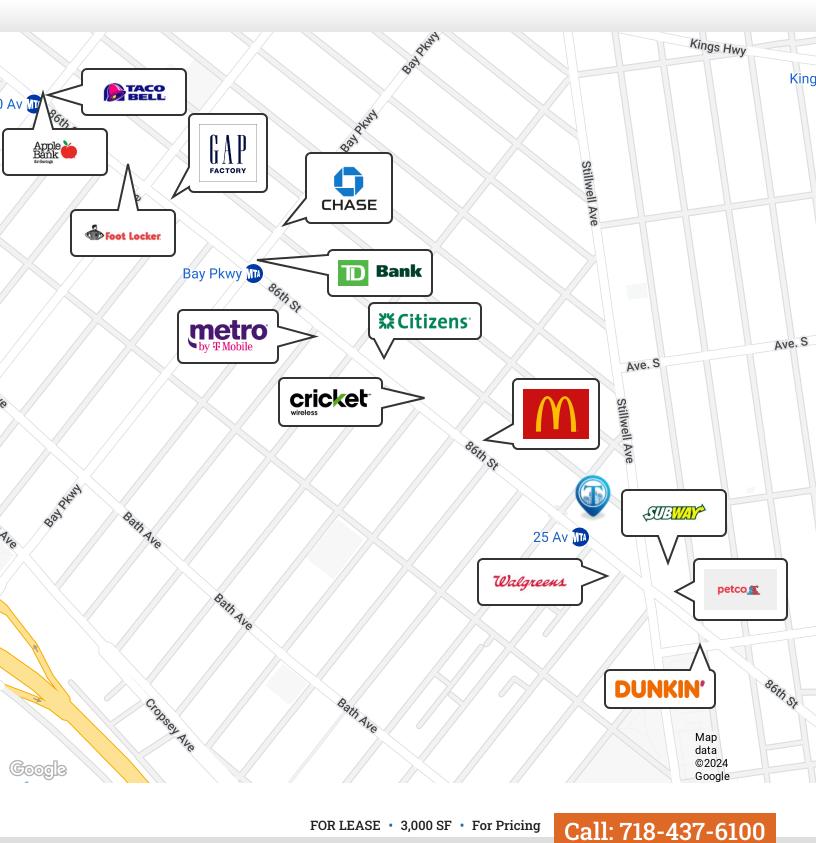

## **Retailer Map**

Nearby tenants include Foodtown, Walgreens, Dunkin', McDonald's, Petco, Subway, Verizon, Chase Bank, Planet Fitness, Starbucks, Apple Bank, Metro by T-Mobile, Taco Bell, Popeyes, Foot Locker, GAP, The Vitamin Shoppe and more!