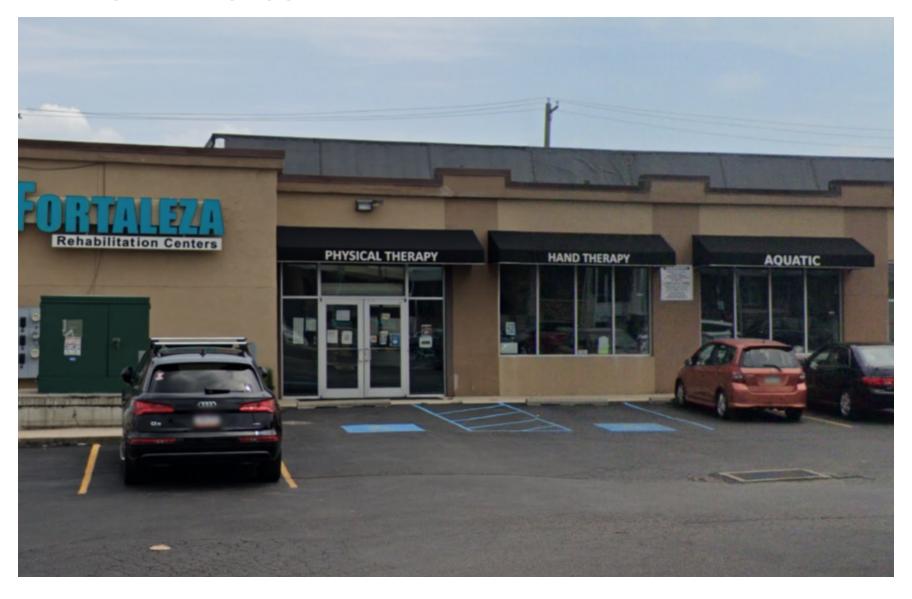

AVAILABLE FOR LEASE RETAIL PROPERTY

6,100 SF End Cap Unit

### PROPERTY HIGHLIGHTS

- Total Building 44,820 SF
- Approximately 6,100 SF Available for Lease
- 12′10″ clear ceiling
- End Cap Unit Available
- Parking available to customers/employees on-site
- Zoning I1-Light Industrial
- Taxes 2024 Est. \$11,092
- This property is located in the densely-populated Philadelphia neighborhood of Port Richmond and provides immediate access to the heavily trafficked Aramingo Avenue as well as nearby access to I-95, Betsy Ross Bridge and Center City Philadelphia.





# **ADDITIONAL PHOTOS**





## **DEMOGRAPHICS MAP & REPORT**

| POPULATION           | I MILE | 3 MILES | 5 MILE |
|----------------------|--------|---------|--------|
| Total Population     | 43,231 | 300,561 | 889,   |
| Average Age          | 30.4   | 30.2    |        |
| Average Age (Male)   | 28.6   | 28.7    |        |
| Average Age (Female) | 31.9   | 31.2    |        |

#### HOUSEHOLDS & INCOME 1 MILE 3 MILES 5 MILE

| Total Households    | 14,923   | 100,171   | 318    |
|---------------------|----------|-----------|--------|
| # of Persons per HH | 2.9      | 3.0       |        |
| Average HH Income   | \$36,919 | \$37,277  | \$46,  |
| Average House Value | \$79,901 | \$133,464 | \$175, |

<sup>\*</sup> Demographic data derived from 2020 ACS - US Census





http://properties.binswanger.com/3251-Cedar-