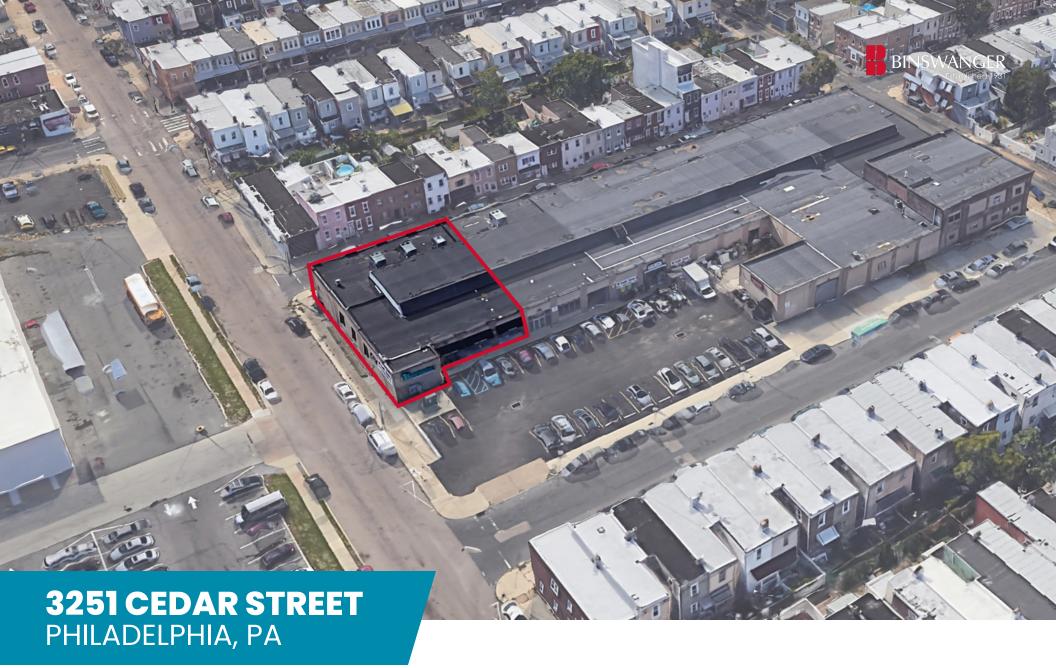

AVAILABLE FOR LEASE RETAIL PROPERTY

6,100 SF End Cap Unit

### PROPERTY HIGHLIGHTS

- Total Building 44,820 SF
- Approximately 6,100 SF Available for Lease
- 12′10″ clear ceiling
- End Cap Unit Available
- Parking available to customers/employees on-site
- Zoning I1-Light Industrial
- Taxes 2024 Est. \$11,092
- This property is located in the densely-populated Philadelphia neighborhood of Port Richmond and provides immediate access to the heavily trafficked Aramingo Avenue as well as nearby access to I-95, Betsy Ross Bridge and Center City Philadelphia.