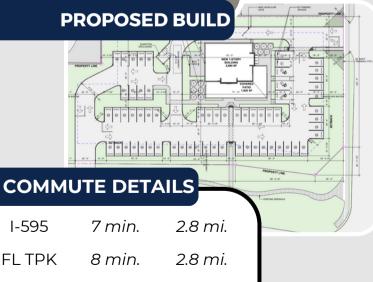

## **EXAMPLE 10 FOR SALE** PINE ISLAND RD. & ORANGE RD, DAVIE, FL 33328

Take advantage of this incredible opportunity to create your own restaurant space! A reputable General Contractor is ready to work with you to build to suit your exact specifications. The land lot has already received approval for an impressive 2,880 square feet of indoor dining space, complemented by an additional 1,920 square feet of outdoor dining space, offering your customers a delightful experience. A total of 63 parking spaces have been approved for this incredible opportunity.

Located in the thriving city of Davie, FL, this property boasts excellent visibility and accessibility with ingress and egress on S. Pine Island Rd and Orange Dr.

1 - 75

1-95

9min.

15 min.

5.5 mi.

6 mi.

🔇 (954) 372 -7280 🛛 🗹 info@levelrealty.com