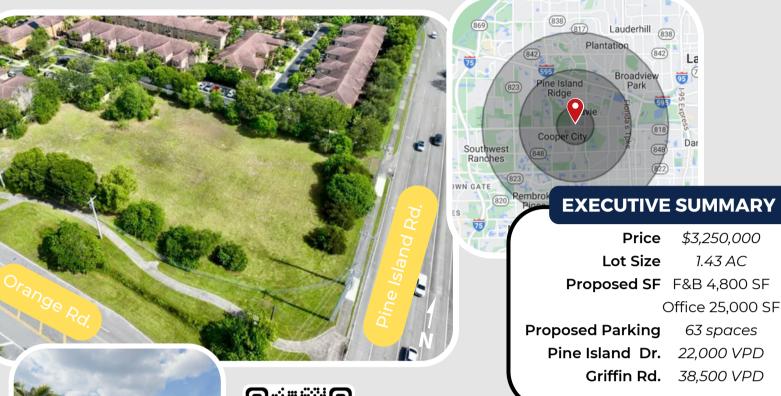

## **EXAMPLE 10 FOR SALE** PINE ISLAND RD. & ORANGE RD, DAVIE, FL 33328

Take advantage of this incredible opportunity to create your own restaurant space! A reputable General Contractor is ready to work with you to build to suit your exact specifications. The land lot has already received approval for an impressive 2,880 square feet of indoor dining space, complemented by an additional 1,920 square feet of outdoor dining space, offering your customers a delightful experience. A total of 63 parking spaces have been approved for this incredible opportunity.

Located in the thriving city of Davie, FL, this property boasts excellent visibility and accessibility with ingress and egress on S. Pine Island Rd and Orange Dr.

1 - 75

1-95

9min.

15 min.

5.5 mi.

6 mi.

🔇 (954) 372 -7280 🛛 🗹 info@levelrealty.com