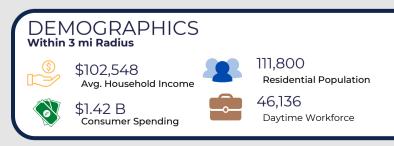

## **EXAMPLE 10 FOR SALE** PINE ISLAND RD. & ORANGE RD, DAVIE, FL 33328







Take advantage of this incredible opportunity to create your own restaurant space! A reputable General Contractor is ready to work with you to build to suit your exact specifications. The land lot has already received approval for an impressive 2,880 square feet of indoor dining space, complemented by an additional 1,920 square feet of outdoor dining space, offering your customers a delightful experience. A total of 63 parking spaces have been approved for this incredible opportunity.

Located in the thriving city of Davie, FL, this property boasts excellent visibility and accessibility with ingress and egress on S. Pine Island Rd and Orange Dr.



1 - 75

1-95

9min.

15 min.





5.5 mi.

6 mi.

🔇 (954) 372 -7280 🛛 🗹 info@levelrealty.com

🖓 3101 N Federal Hwy, Ste 502 Fort Lauderdale, FL 33306