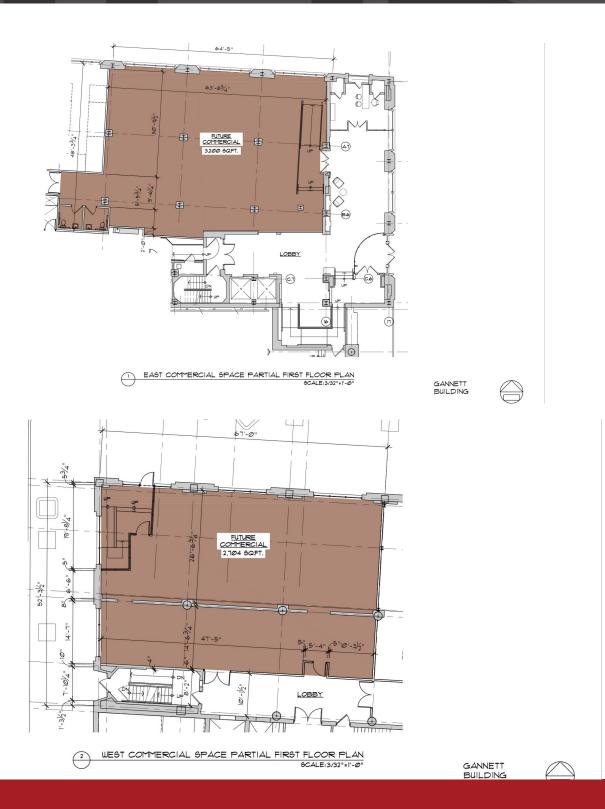

#### **PROPERTY HIGHLIGHTS**

- Ample Parking
- On the Corner of Exchange Blvd and Broad Street
- Close Proximity to Downtown Rochester and the Greater Rochester International Airport

| SPACES                | LEASE RATE | SIZE (SF) |
|-----------------------|------------|-----------|
| East Commercial Space | Negotiable | 3,200     |
| West Commercial Space | Negotiable | 2,704     |

#### **LEASE INFORMATION**

| Lease Type:           |           | NNN              | Lease Term: |            | Negotiable  |  |
|-----------------------|-----------|------------------|-------------|------------|-------------|--|
| Total Space:          | 2         | 2,704 - 3,200 SF | Lease Rate: |            | Negotiable  |  |
| AVAILABLE SPACES      |           |                  |             |            |             |  |
| SUITE                 | TENANT    | SIZE (SF)        | LEASE TYPE  | LEASE RATE | DESCRIPTION |  |
| East Commercial Space | Available | 3,200 SF         | NNN         | Negotiable | -           |  |
| West Commercial Space | Available | 2,704 SF         | NNN         | Negotiable | -           |  |