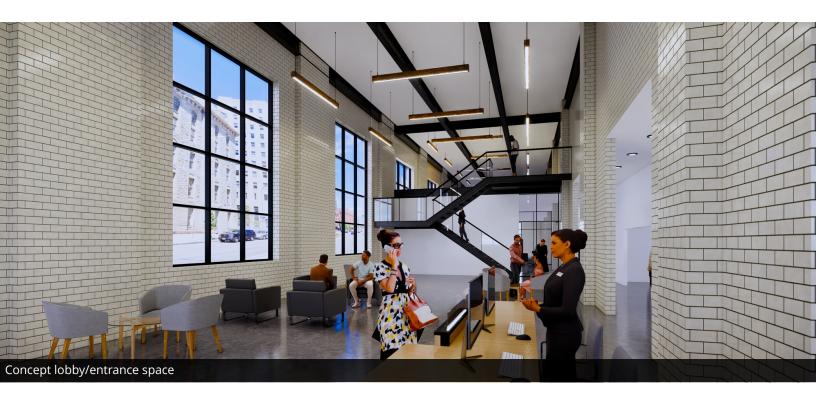

#### **PROPERTY DESCRIPTION**

The Gannett Building boasts a commanding presence, sitting five stories high on the corner of Broad and Exchange in Downtown Rochester. This is the perfect opportunity for a restaurant/bar space or a retail/office type use with street exposure on the 1st Floor on the corner of Broad and Exchange. Project is being developed with the ability to customize space needs on all floors. With large windows and timeless Classical Revival style the Gannett Building offers unique visibility in the Downtown market.