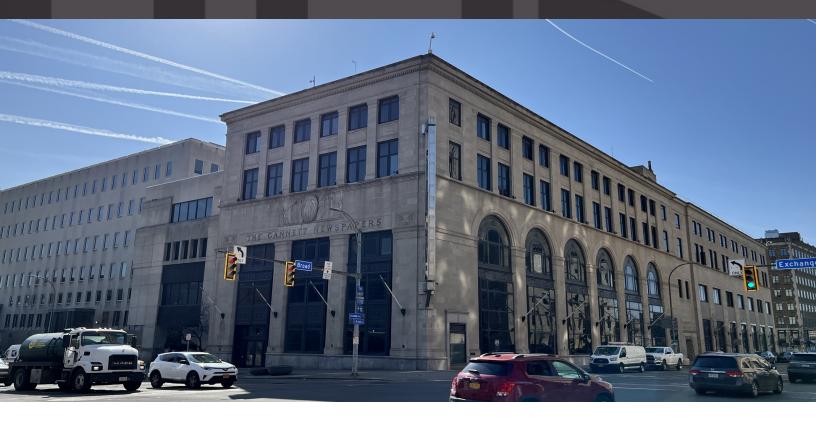

### LOCATION DESCRIPTION

The available retail/office spaces are located in the Gannett Building in downtown Rochester, NY. The building is located across the street from the Blue Cross Arena, a 13,000 seat multipurpose arena that hosts hockey, lacrosse, and basketball sporting events, as well as numerous concerts throughout the year. Other generators in the area include the Monroe County Hall of Justice, Monroe County Civic Center, Rochester Police Department Headquarters, the Riverside Convention Center with 100,000 SF adaptable meeting and exhibit space, and numerous office and mixed-used buildings. Constellation Brands, a Fortune 500 company is relocating their headquarters to the Aqueduct Building, which is located kitty-corner to the Gannett Building.

#### **PROPERTY DESCRIPTION**

The Gannett Building boasts a commanding presence, sitting five stories high on the corner of Broad and Exchange in Downtown Rochester. This is the perfect opportunity for a restaurant/bar space or a retail/office type use with street exposure on the 1st Floor on the corner of Broad and Exchange. Project is being developed with the ability to customize space needs on all floors. With large windows and timeless Classical Revival style the Gannett Building offers unique visibility in the Downtown market.

#### **PROPERTY HIGHLIGHTS**

- Ample Parking
- On the Corner of Exchange Blvd and Broad Street
- Close Proximity to Downtown Rochester and the Greater Rochester International Airport

| SPACES                | LEASE RATE | SIZE (SF) |
|-----------------------|------------|-----------|
| East Commercial Space | Negotiable | 3,200     |
| West Commercial Space | Negotiable | 2,704     |