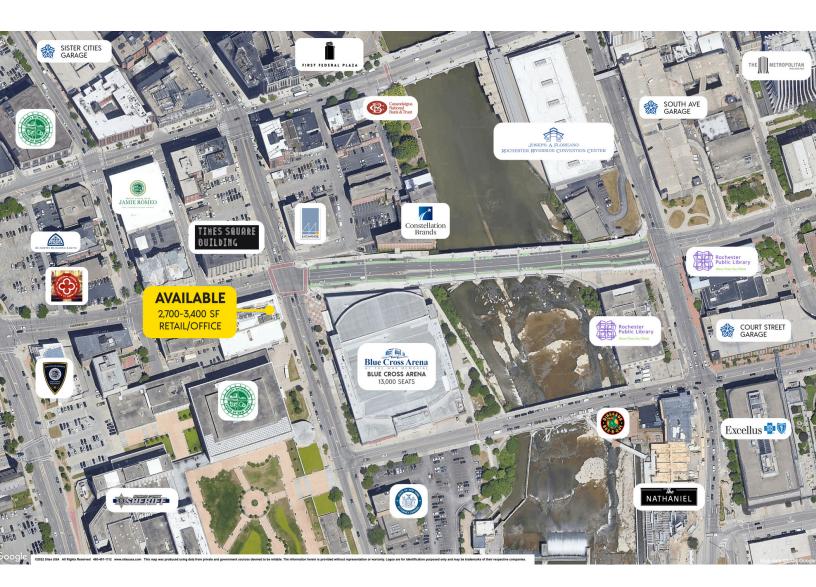

### LOCATION DESCRIPTION

The available retail/office spaces are located in the Gannett Building in downtown Rochester, NY. The building is located across the street from the Blue Cross Arena, a 13,000 seat multipurpose arena that hosts hockey, lacrosse, and basketball sporting events, as well as numerous concerts throughout the year. Other generators in the area include the Monroe County Hall of Justice, Monroe County Civic Center, Rochester Police Department Headquarters, the Riverside Convention Center with 100,000 SF adaptable meeting and exhibit space, and numerous office and mixed-used buildings. Constellation Brands, a Fortune 500 company is relocating their headquarters to the Aqueduct Building, which is located kitty-corner to the Gannett Building.