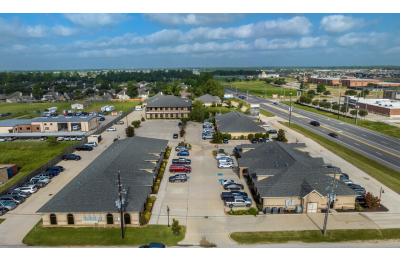

#### SITE DESCRIPTION

The French Quarter Business Park was built in 2013. Our 7115 building is one of six professional buildings located on the property.

| SF/month (NNN) |
|----------------|
|                |

#### SITE DESCRIPTION

The French Quarter Business Park was built in 2013. This building is one of six professional buildings located on the property.

- \*Established Business Park
- \*Lush Landscaping and Well-kept Grounds
- \*On-site Property Lake
- \*Great location directly off of FM 2920 (Spring- 77379)
- \*Spring/Woodlands Submarket
- \*Business Park- Pylon Signage
- \*Building- Monument Signage
- \*Property Manager On-Site (Located in the 7111 Building)
- \*Ample Parking

### French Quarter Business Park- Site Map

7115 FM 2920, SPRING, TX 77379