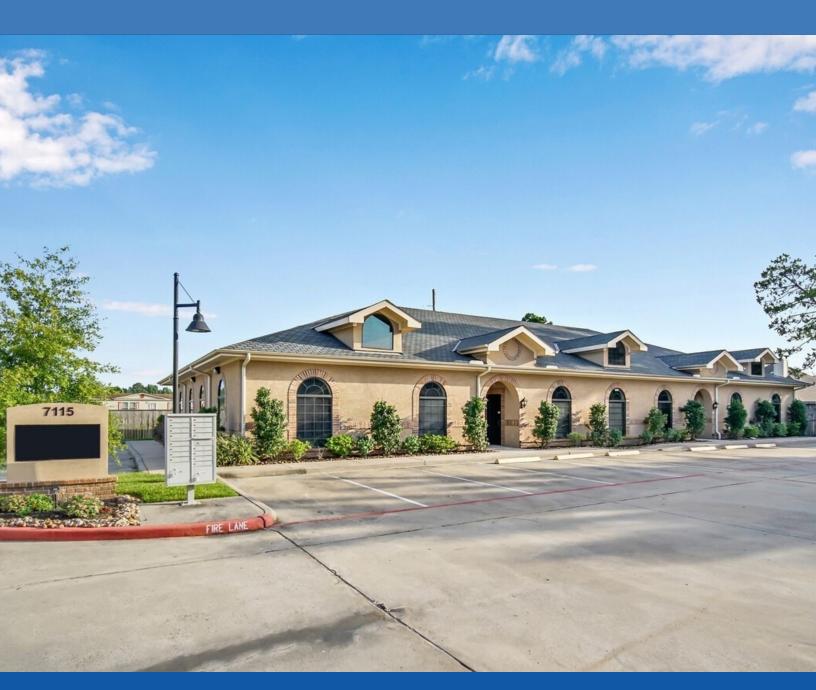

# French Quarter Business Park - Building 7115 FM 2920, SUITE 100 SPRING, TX 77379

Joe Palumbo

### French Quarter Business Park- Property Summary

7115 FM 2920, SPRING, TX 77379

#### PROPERTY DESCRIPTION

The 6,600 SF building offers generous tenant improvement allowances and the help of Third Generation Development to build a unique space that enhances organizational functions.

#### SITE DESCRIPTION

The French Quarter Business Park was built in 2013. This building is one of six professional buildings located on the property.

- \*Established Business Park
- \*Lush Landscaping and Well-kept Grounds
- \*On-site Property Lake
- \*Great location directly off of FM 2920 (Spring- 77379)
- \*Spring/Woodlands Submarket
- \*Business Park- Pylon Signage
- \*Building- Monument Signage
- \*Property Manager On-Site (Located in the 7111 Building)
- \*Ample Parking