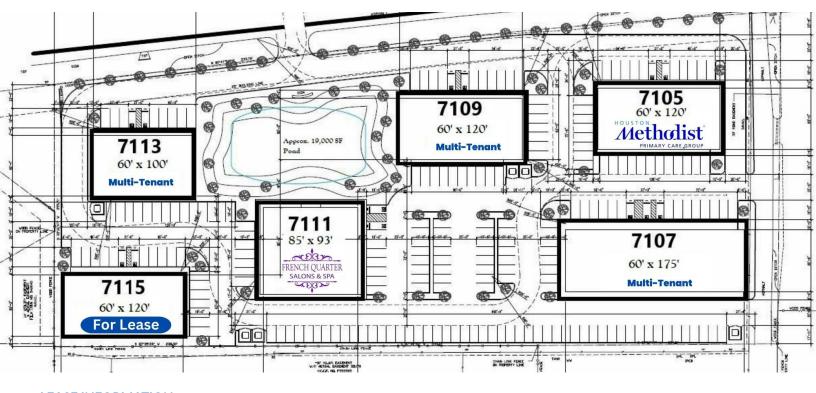

### French Quarter Business Park- Site Map

7115 FM 2920, SPRING, TX 77379

#### SITE DESCRIPTION

The French Quarter Business Park was built in 2013. This building is one of six professional buildings located on the property.

- \*Established Business Park
- \*Lush Landscaping and Well-kept Grounds
- \*On-site Property Lake
- \*Great location directly off of FM 2920 (Spring- 77379)
- \*Spring/Woodlands Submarket
- \*Business Park- Pylon Signage
- \*Building- Monument Signage
- \*Property Manager On-Site (Located in the 7111 Building)
- \*Ample Parking