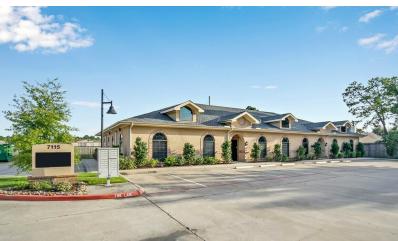

### French Quarter Business Park- Description Page

7115 FM 2920, SPRING, TX 77379

#### PROPERTY DESCRIPTION

The 6,600 SF building offers generous tenant improvement allowances and the help of Third Generation Development to build a unique space that enhances organizational functions.

#### SITE DESCRIPTION

The French Quarter Business Park was built in 2013. This building is one of six professional buildings located on the property.

- \*Established Business Park
- \*Lush Landscaping and Well-kept Grounds
- \*On-site Property Lake
- \*Great location directly off of FM 2920 (Spring- 77379)
- \*Spring/Woodlands Submarket
- \*Business Park- Pylon Signage
- \*Building- Monument Signage
- \*Property Manager On-Site (Located in the 7111 Building)
- \*Ample Parking