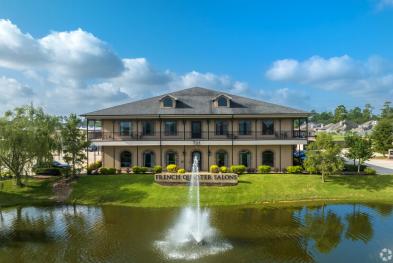

### French Quarter Business Park- Property Summary

7115 FM 2920, SPRING, TX 77379

#### **LOCATION DESCRIPTION**

The French Quarter Business Park has easy access to the Grand Parkway (TX 99), I-45, and just minutes from Tomball, The Woodlands, and other loca ons experiencing rapid growth.

#### SITE DESCRIPTION

The French Quarter Business Park was built in 2013. Our 7115 building is one of six professional buildings located on the property.

| SF/month (NNN) |
|----------------|
|                |

#### SITE DESCRIPTION

The French Quarter Business Park was built in 2013. This building is one of six professional buildings located on the property.

- \*Established Business Park
- \*Lush Landscaping and Well-kept Grounds
- \*On-site Property Lake
- \*Great location directly off of FM 2920 (Spring- 77379)
- \*Spring/Woodlands Submarket
- \*Business Park- Pylon Signage
- \*Building- Monument Signage
- \*Property Manager On-Site (Located in the 7111 Building)
- \*Ample Parking