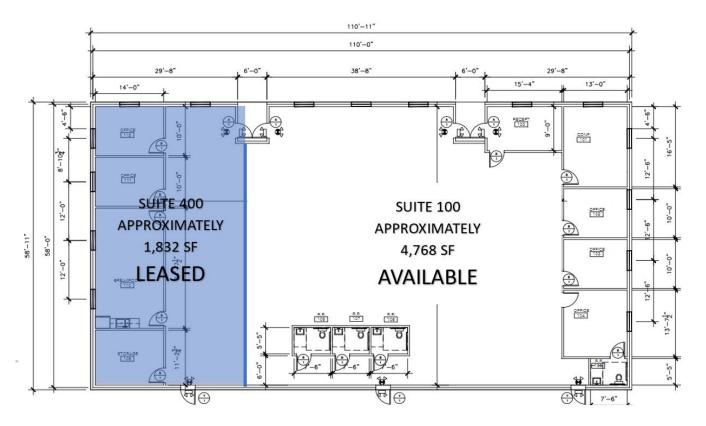

### French Quarter Business Park- Floor Plan

7115 FM 2920, SPRING, TX 77379

| Available SF:        | 1,800 SF min 4,768 SF (max.) |
|----------------------|------------------------------|
| Lot Size:            | 4.8 Acres                    |
| Total Building Size: | 6,600 SF                     |

### French Quarter Business Park- Complete Highlights

7115 FM 2920, SPRING, TX 77379

| Building Name               | French Quarter Business Park - 7115      |
|-----------------------------|------------------------------------------|
| Street Address              | 7109 - 7115 Buildings located on FM 2920 |
| City, State, Zip            | Spring, TX 77379                         |
| County                      | Harris                                   |
| Market                      | West                                     |
| Sub-market                  | Spring                                   |
| Cross-Streets               | TC Jester Blvd                           |
| Signal Intersection         | No                                       |
| Nearest Highway             | Grand Parkway (99)                       |
| Nearest Airport             | George Bush Intercontinental Airport     |
| DI III DINIC INICODIA ATION |                                          |
| BUILDING INFORMATION        |                                          |
| Building Class              | В                                        |
| Occupancy                   | 1 Tenant - 1,832 SF                      |
| Tenancy                     | Single                                   |
| Number of Floors            | 1                                        |
| Average Floor Size          | 7,400 SF                                 |
| Year Built                  | 2016                                     |
| Gross Leasable Area         | 4,768 SF Currently Available For Lease   |
| Construction Status         | Existing                                 |
| Framing                     | Wood                                     |
| Condition                   | Excellent                                |
| Roof                        | Composition                              |
| Free Standing               | Yes                                      |
|                             |                                          |