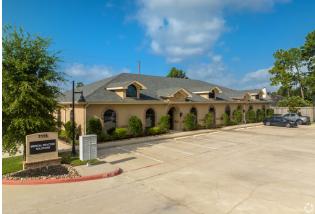

### French Quarter Business Park- Description Page

7115 FM 2920, SPRING, TX 77379

#### PROPERTY DESCRIPTION

The 6,600 SF building offers generous tenant improvement allowances and the help of Third Generation Development to build a unique space that enhances organizational functions.

#### SITE DESCRIPTION

The French Quarter Business Park was built in 2013. This building is one of six professional buildings located on the property.

- \*Established Business Park
- \*Lush Landscaping and Well-kept Grounds
- \*On-site Property Lake
- \*Great location directly off of FM 2920 (Spring- 77379)
- \*Spring/Woodlands Submarket
- \*Business Park- Pylon Signage
- \*Building- Monument Signage
- \*Property Manager On-Site (Located in the 7111 Building)
- \*Ample Parking