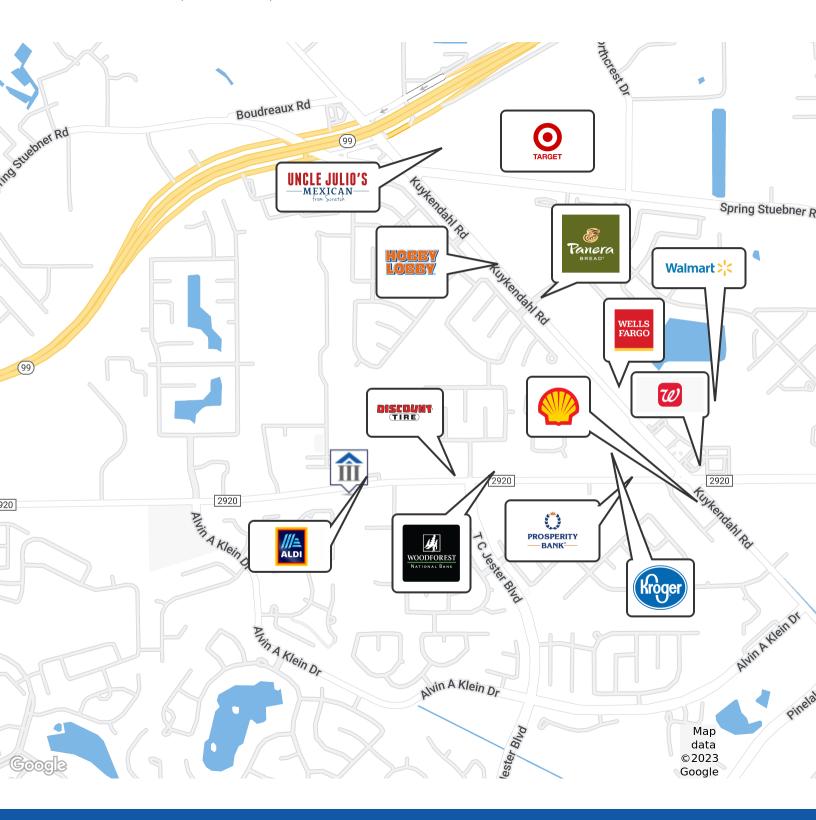

#### LOCATION DESCRIPTION

Tenants can reach Tomball in 10 minutes, the heart of The Woodlands in 20 minutes, and Downtown Houston in 35 minutes. Within a five-minute drive, tenants can easily knock out to-do list items with HEB, Kroger, Aldi, Walmart, Lowe's, Planet Fitness, CVS, Academy Sports, and over 40 restaurants. The area is quickly growing, with high-profile employers recently relocating to Spring and The Woodlands. Client-dependent businesses will have access to affluent consumers, as the number of households within a three-mile radius grew by 63% from 2010 to 2023.

### French Quarter Business Park- Site Map

7115 FM 2920, SPRING, TX 77379