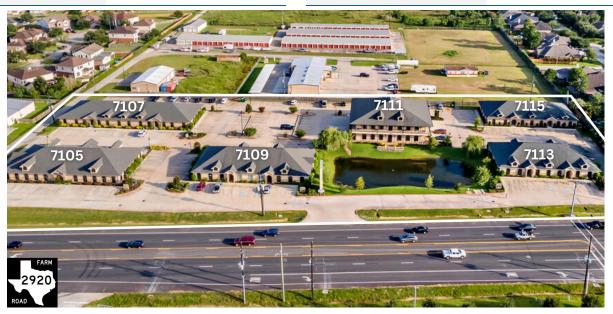

### French Quarter Business Park- Regional Map

7115 FM 2920, SPRING, TX 77379

For More Information

#### SITE DESCRIPTION

The French Quarter Business Park was built in 2013. This building is one of six professional buildings located on the property.

- \*Established Business Park
- \*Lush Landscaping and Well-kept Grounds
- \*On-site Property Lake
- \*Great location directly off of FM 2920 (Spring- 77379)
- \*Spring/Woodlands Submarket
- \*Business Park- Pylon Signage
- \*Building- Monument Signage
- \*Property Manager On-Site (Located in the 7111 Building)
- \*Ample Parking