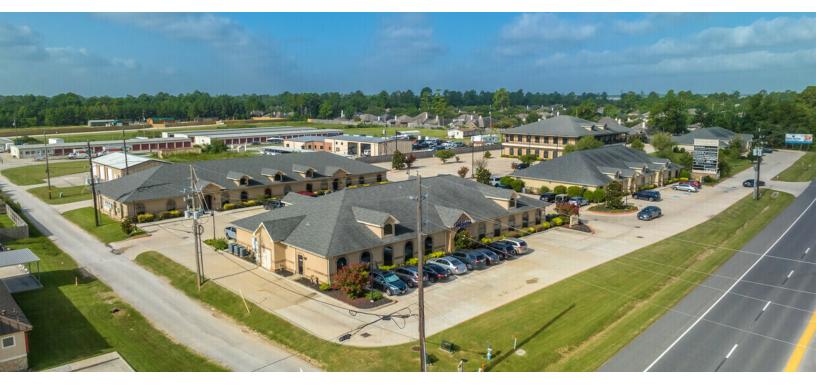

#### SITE DESCRIPTION

The French Quarter Business Park was built in 2013. Our 7115 building is one of six professional buildings located on the property.

| SF/month (NNN) |
|----------------|
|                |

#### SITE DESCRIPTION

The French Quarter Business Park was built in 2013. This building is one of six professional buildings located on the property.

- \*Established Business Park
- \*Lush Landscaping and Well-kept Grounds
- \*On-site Property Lake
- \*Great location directly off of FM 2920 (Spring- 77379)
- \*Spring/Woodlands Submarket
- \*Business Park- Pylon Signage
- \*Building- Monument Signage
- \*Property Manager On-Site (Located in the 7111 Building)
- \*Ample Parking

### French Quarter Business Park- Site Map

7115 FM 2920, SPRING, TX 77379