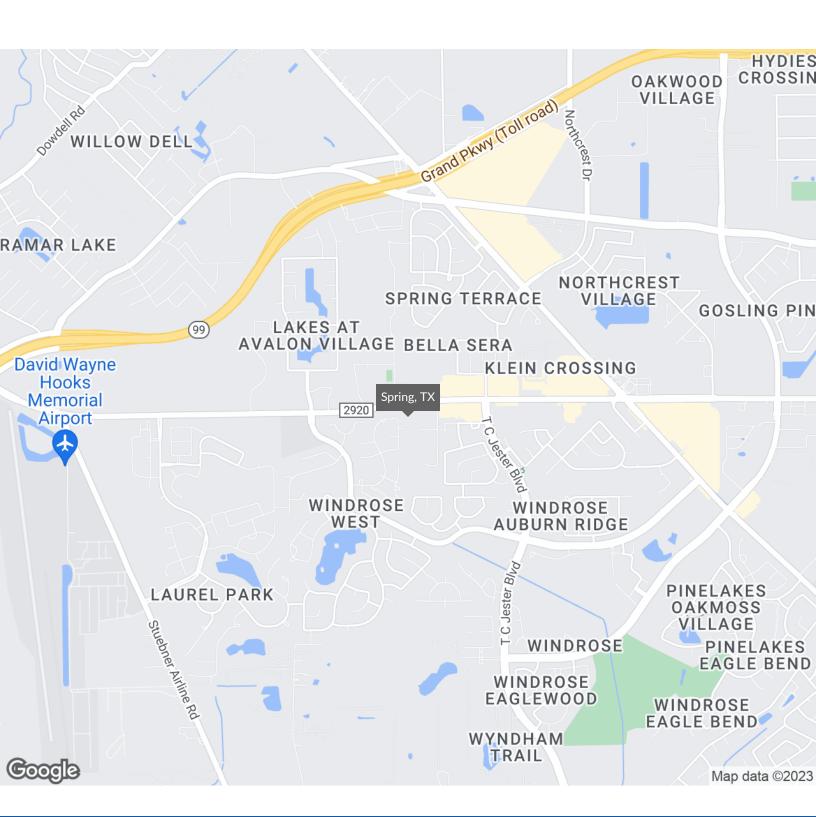

---------------|--------|---------|---------|
| Total Population     | 6,432  | 50,280  | 143,736 |
| Average age          | 32.3   | 34.2    | 35.0    |
| Average age (Male)   | 32.2   | 32.8    | 34.2    |
| Average age (Female) | 32.0   | 34.8    | 35.2    |

| HOUSEHOLDS & INCOME | 1 MILE    | 3 MILES   | 5 MILES   |
|---------------------|-----------|-----------|-----------|
| Total households    | 1,993     | 15,918    | 47,661    |
| # of persons per HH | 3.2       | 3.2       | 3.0       |
| Average HH income   | \$106,086 | \$111,407 | \$107,056 |
| Average house value |           | \$214,821 | \$216,163 |

 $<sup>^{*}</sup>$  Demographic data derived from 2020 ACS - US Census

For More Information

### French Quarter Business Park- Regional Map

7115 FM 2920, SPRING, TX 77379





For More Information

## French Quarter Business Park

7115 FM 2920, SPRING, TX 77379





For More Information

Joe Palumbo