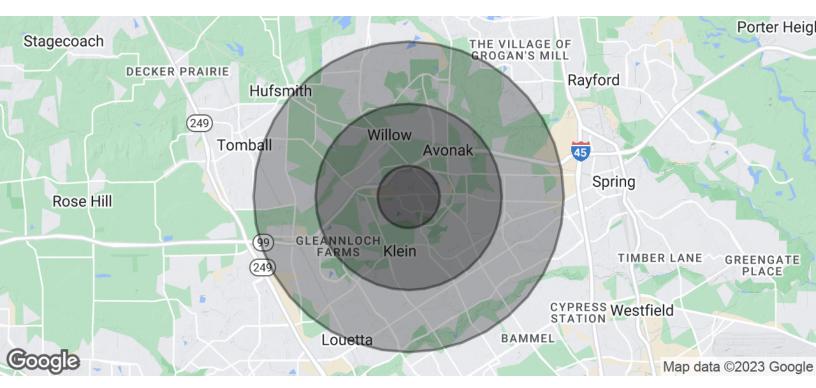

# French Quarter Business Park- Demographics Map 7115 FM 2920, SPRING, TX 77379

| POPULATION           | 1 MILE | 3 MILES | 5 MILES |
|----------------------|--------|---------|---------|
| Total Population     | 6,432  | 50,280  | 143,736 |
| Average age          | 32.3   | 34.2    | 35.0    |
| Average age (Male)   | 32.2   | 32.8    | 34.2    |
| Average age (Female) | 32.0   | 34.8    | 35.2    |

| HOUSEHOLDS & INCOME | 1 MILE    | 3 MILES   | 5 MILES   |
|---------------------|-----------|-----------|-----------|
| Total households    | 1,993     | 15,918    | 47,661    |
| # of persons per HH | 3.2       | 3.2       | 3.0       |
| Average HH income   | \$106,086 | \$111,407 | \$107,056 |
| Average house value |           | \$214,821 | \$216,163 |

### French Quarter Business Park- Regional Map

7115 FM 2920, SPRING, TX 77379

For More Information