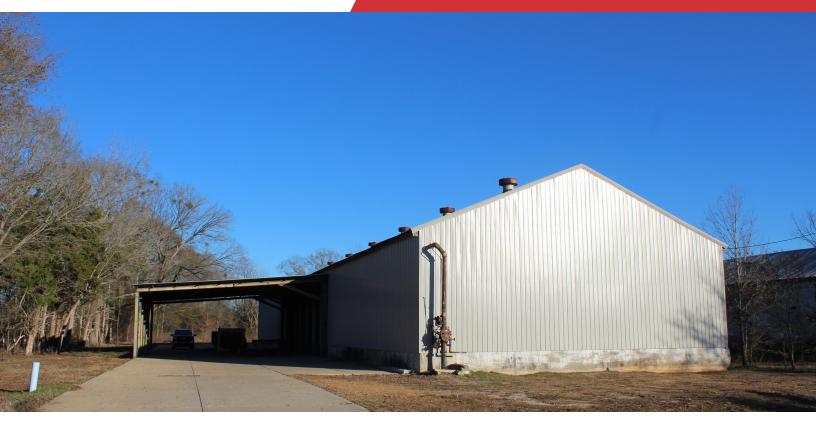

#### **Property Overview**

Space divisible into as small as 3,000 SF and up to 10,000 SF!

NAI UCR Properties is excited to present 109C Campbell Drive for sale and lease in the Kearney Park Business Complex. This historic industrial property is strategically located in the growing and evolving Flora, MS.

The building consists of 10,000 SF of distribution and open warehouse space. This property offers a versatile layout that adapts to the unique needs of your business. From efficient warehouse configurations to office spaces, 109C Campbell Drive provides a canvas for your operational vision. The property features fiber optic internet, 14' ceilings, loading dock with forklift ramp and ample parking. The facility is designed to accommodate various industries, ensuring a seamless workflow for manufacturing, logistics and more.

#### **Property Highlights**

- 3,000 SF 10,000 SF
- · Warehouse or Manufacturing
- Loading Dock w/ Forklift Ramp
- Fiber Optic Internet
- 2 Miles from Hwy 49