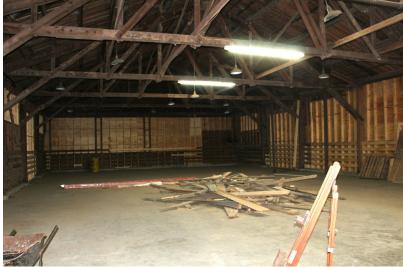

The building consists of 10,000 SF of distribution and open warehouse space. This property offers a versatile layout that adapts to the unique needs of your business. From efficient warehouse configurations to office spaces, 109C Campbell Drive provides a canvas for your operational vision. The property features fiber optic internet, 14' ceilings, loading dock with forklift ramp and ample parking. The facility is designed to accommodate various industries, ensuring a seamless workflow for manufacturing, logistics and more.