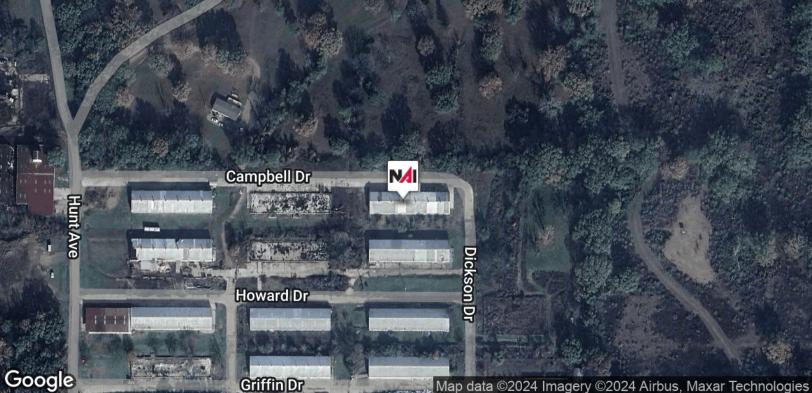

### Kearney Park Business Complex -Campbell Drive

109 Campbell Dr Flora, Mississippi 39071

#### **Property Overview**

Space divisible into as small as 3,000 SF and up to 10,000 SF!

NAI UCR Properties is excited to present 109C Campbell Drive for sale and lease in the Kearney Park Business Complex. This historic industrial property is strategically located in the growing and evolving Flora, MS.

The building consists of 10,000 SF of distribution and open warehouse space. This property offers a versatile layout that adapts to the unique needs of your business. From efficient warehouse configurations to office spaces, 109C Campbell Drive provides a canvas for your operational vision. The property features fiber optic internet, 14' ceilings, loading dock with forklift ramp and ample parking. The facility is designed to accommodate various industries, ensuring a seamless workflow for manufacturing, logistics and more.