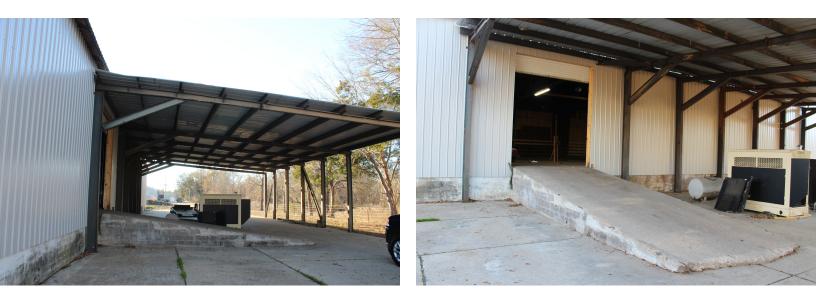

The building consists of 10,000 SF of distribution and open warehouse space. This property offers a versatile layout that adapts to the unique needs of your business. From efficient warehouse configurations to office spaces, 109C Campbell Drive provides a canvas for your operational vision. The property features fiber optic internet, 14' ceilings, loading dock with forklift ramp and ample parking. The facility is designed to accommodate various industries, ensuring a seamless workflow for manufacturing, logistics and more.

#### **Property Highlights**

- 3,000 SF 10,000 SF
- · Warehouse or Manufacturing
- Loading Dock w/ Forklift Ramp
- Fiber Optic Internet
- 2 Miles from Hwy 49