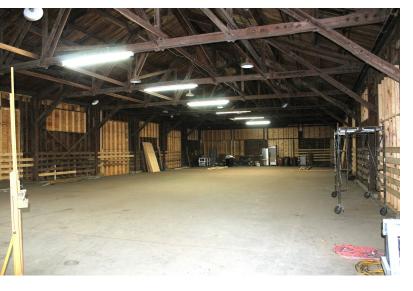

The building consists of 10,000 SF of distribution and open warehouse space. This property offers a versatile layout that adapts to the unique needs of your business. From efficient warehouse configurations to office spaces, 109C Campbell Drive provides a canvas for your operational vision. The property features fiber optic internet, 14' ceilings, loading dock with forklift ramp and ample parking. The facility is designed to accommodate various industries, ensuring a seamless workflow for manufacturing, logistics and more.