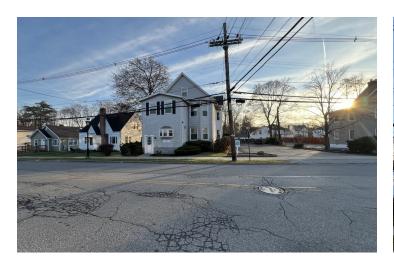

Town Center in Central Dutchess County. This well-maintained property is conveniently situated just off the arterial, providing easy access. Enjoy the benefits of working in a vibrant area within walking distance of restaurants, shops, and the newly developed Arthur S. May project.

The building features onsite blacktop parking area with over 20 spaces. Additional maintenance shed on-site adds to the property's functionality.

#### **PROPERTY HIGHLIGHTS**

- · Double sized lot
- · Onsite Blacktop Parking for 20+ Vehicles
- · First and second level leased through the end of 2025
- · Newer furnace and utilities
- · Basement Storage

### MULTI-TENANT OFFICE BUILDING - LARGE PRIVATE PARKING - ONE BLOCK FROM RAYMOND AVENUE



24 DAVIS AVENUE, POUGHKEEPSIE, NY 12603

#### **ADDITIONAL PHOTOS**













### MULTI-TENANT OFFICE BUILDING - LARGE PRIVATE PARKING - ONE BLOCK FROM RAYMOND AVENUE



24 DAVIS AVENUE, POUGHKEEPSIE, NY 12603

#### LOCATION MAP



## MULTI-TENANT OFFICE BUILDING - LARGE PRIVATE PARKING - ONE BLOCK FROM RAYMOND AVENUE



24 DAVIS AVENUE, POUGHKEEPSIE, NY 12603

#### **DEMOGRAPHICS MAP & REPORT**



| POPULATION           | 0.25 MILES | 0.5 MILES | 1 MILE |
|----------------------|------------|-----------|--------|
| Total Population     | 836        | 3,479     | 15,127 |
| Average Age          | 36.6       | 34.2      | 35.5   |
| Average Age (Male)   | 37.3       | 34.2      | 35.7   |
| Average Age (Female) | 38.5       | 36.6      | 36.2   |
|                      |            |           |        |

| HOUSEHOLDS & INCOME | 0.25 MILES | 0.5 MILES | 1