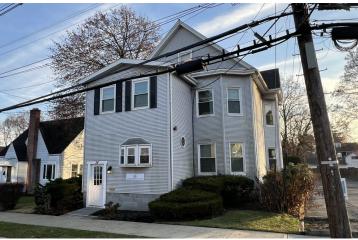

### MULTI-TENANT OFFICE BUILDING - LARGE PRIVATE PARKING - ONE BLOCK FROM RAYMOND AVENUE

24 DAVIS AVENUE, POUGHKEEPSIE, NY 12603

#### **PROPERTY OVERVIEW**

Impressive 3-story office building in a prime location, zoned Arlington Town Center in Central Dutchess County. This well-maintained property is conveniently situated just off the arterial, providing easy access. Enjoy the benefits of working in a vibrant area within walking distance of restaurants, shops, and the newly developed Arthur S. May project.

The building features onsite blacktop parking area with over 20 spaces. Additional maintenance shed on-site adds to the property's functionality.