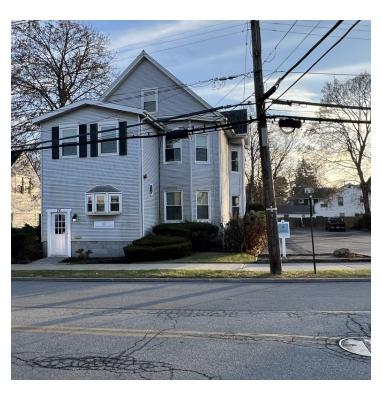

# LARGE PRIVATE PARKING - ONE BLOCK FROM RAYMOND AVENUE

24 DAVIS AVENUE, POUGHKEEPSIE, NY 12603

#### **PROPERTY OVERVIEW**

Impressive 3-story office building in a prime location, zoned Arlington Town Center in Central Dutchess County. This well-maintained property is conveniently situated just off the arterial, providing easy access. Enjoy the benefits of working in a vibrant area within walking distance of restaurants, shops, and the newly developed Arthur S. May project.

The building features onsite blacktop parking area with over 20 spaces. Additional maintenance shed on-site adds to the property's functionality.