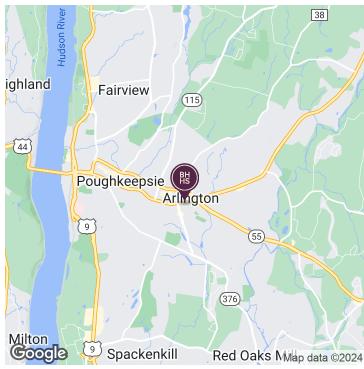

# LARGE PRIVATE PARKING - ONE BLOCK FROM RAYMOND AVENUE



24 DAVIS AVENUE, POUGHKEEPSIE, NY 12603

#### **EXECUTIVE SUMMARY**





#### **OFFERING SUMMARY**

| Sale Price:      | \$399,900             |
|------------------|-----------------------|
| Building Size:   | 3,852 SF              |
| Available SF:    |                       |
| Lot Size:        | o.3 Acres             |
| Number of Units: | 3                     |
| Price / SF:      | \$103.82              |
| Year Built:      | 1912                  |
| Zoning:          | Arlington Town Center |

#### **PROPERTY OVERVIEW**

Impressive 3-story office building in a prime location, zoned Arlington Town Center in Central Dutchess County. This well-maintained property is conveniently situated just off the arterial, providing easy access. Enjoy the benefits of working in a vibrant area within walking distance of restaurants, shops, and the newly developed Arthu