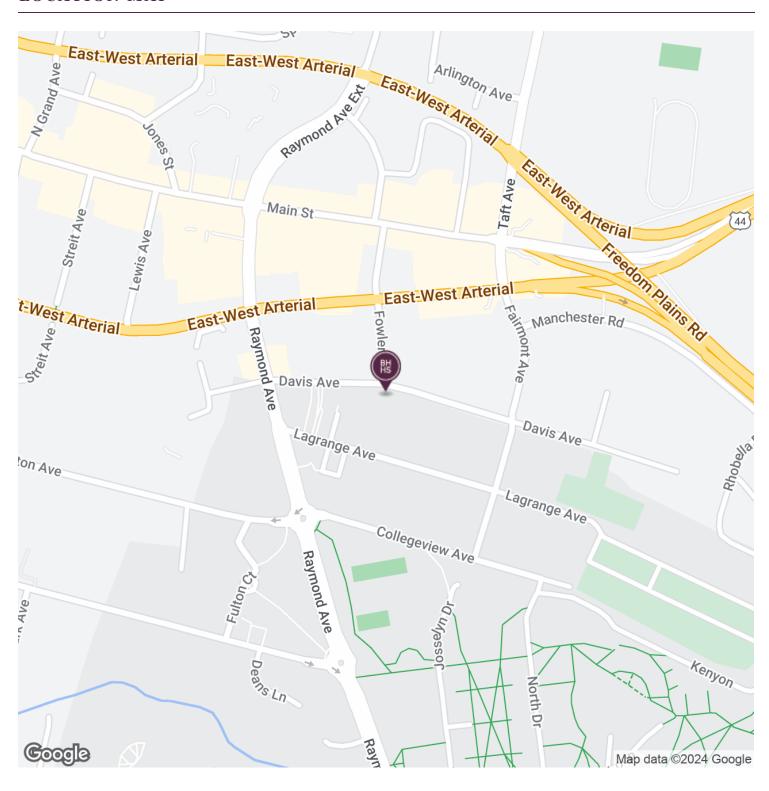

orking in a vibrant area within walking distance of restaurants, shops, and the newly developed Arthur S. May project.

The building features onsite blacktop parking area with over 20 spaces. Additional maintenance shed on-site adds to the property's functionality.

#### **PROPERTY HIGHLIGHTS**

- · Double sized lot
- · Onsite Blacktop Parking for 20+ Vehicles
- · First and second level leased through the end of 2025
- · Newer furnace and utilities
- · Basement Storage

### MULTI-TENANT OFFICE BUILDING - LARGE PRIVATE PARKING - ONE BLOCK FROM RAYMOND AVENUE



24 DAVIS AVENUE, POUGHKEEPSIE, NY 12603

#### **ADDITIONAL PHOTOS**













### MULTI-TENANT OFFICE BUILDING - LARGE PRIVATE PARKING - ONE BLOCK FROM RAYMOND AVENUE



24 DAVIS AVENUE, POUGHKEEPSIE, NY 12603

#### LOCATION MAP



## MULTI-TENANT OFFICE BUILDING - LARGE PRIVATE PARKING - ONE BLOCK FROM RAYMOND AVENUE



24 DAVIS AVENUE, POUGHKEEPSIE, NY 12603

#### **DEMOGRAPHICS MAP & REPORT**



| POPULATION           | 0.25 MILES | 0.5 MILES | 1 MILE |
|----------------------|------------|-----------|--------|
| Total Population     | 836        | 3,479     | 15,127 |
| Average Age          | 36.6       | 34.2      | 35.5   |
| Average Age (Male)   | 37.3       | 34.2      | 35.7   |
| Average Age (Female) | 38.5       | 36.6      | 36.2   |
|                      |            |           |        |

| HOUSEHOLDS & INCOME | 0.25 MILES | 0.5 MILES | 1 MILE    |
|---------------------|------------|-----------|-----------|
| Total Households    | 392        | 1,419     | 5,870     |
| # of Persons per HH | 2.1