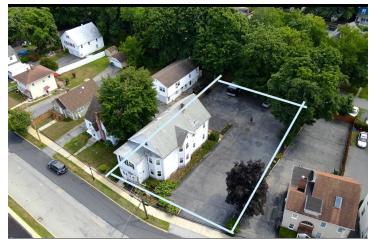

# LARGE PRIVATE PARKING - ONE BLOCK FROM RAYMOND AVENUE

24 DAVIS AVENUE, POUGHKEEPSIE, NY 12603

#### **PROPERTY OVERVIEW**

Impressive 3-story office building in a prime location, zoned Arlington Town Center in Central Dutchess County. This well-maintained property is conveniently situated just off the arterial, providing easy access. Enjoy the benefits of working in a vibrant area within walking distance of restaurants, shops, and the newly developed Arthur S. May project.

The building features onsite blacktop parking area with over 20 spaces. Additional maintenance shed on-site adds to the property's functionality.

#### **PROPERTY HIGHLIGHTS**

- · Double sized lot
- · Onsite Blacktop Parking for 20+ Vehicles
- · First and second level leased through the end of 2025
- · Newer furnace and utilities
- · Basement Storage