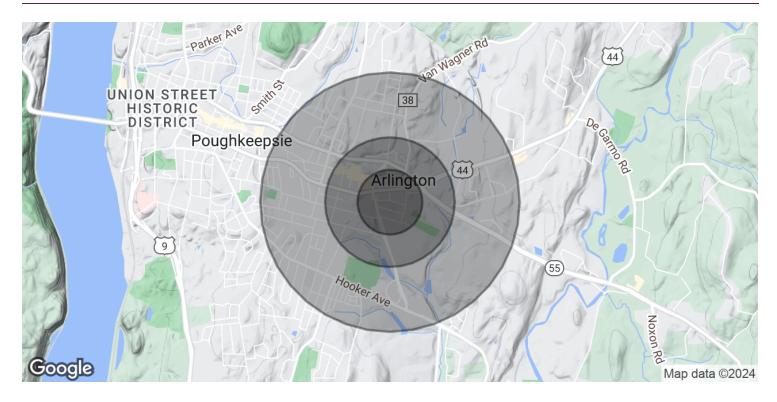

#### **DEMOGRAPHICS MAP & REPORT**

| POPULATION           | 0.25 MILES | 0.5 MILES | 1 MILE |
|----------------------|------------|-----------|--------|
| Total Population     | 836        | 3,479     | 15,127 |
| Average Age          | 36.6       | 34.2      | 35.5   |
| Average Age (Male)   | 37.3       | 34.2      | 35.7   |
| Average Age (Female) | 38.5       | 36.6      | 36.2   |
|                      |            |           |        |

| HOUSEHOLDS & INCOME | 0.25 MILES | 0.5 MILES | 1 MILE    |
|---------------------|------------|-----------|-----------|
| Total Households    | 392        | 1,419     | 5,870     |
| # of Persons per HH | 2.1        | 2.5       | 2.6       |
| Average HH Income   | \$67,795   | \$74,704  | \$71,297  |
| Average House Value | \$217,609  | \$192,364 | \$183,754 |

<sup>\*</sup> Demographic data derived from 2020 ACS - US Census