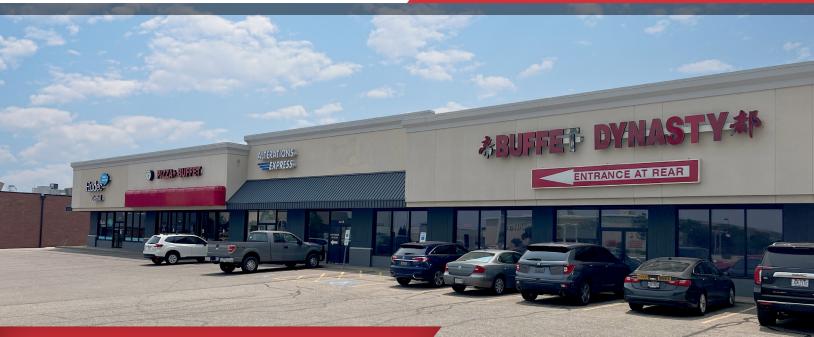

# 4432 Belden Village St Canton, Ohio 44718

#### **Property Features**

- 8,880/SF Restaurant space, former Buffet Dynasty. Own will consider dividing the space.
  \$14.00/SF/NNN
- 3,300/SF retail space that could be combined with Buffet Dynasty for a total of 12,180/SF.
  \$14.00/SF/NNN
- Located in the Glass Tower Plaza.