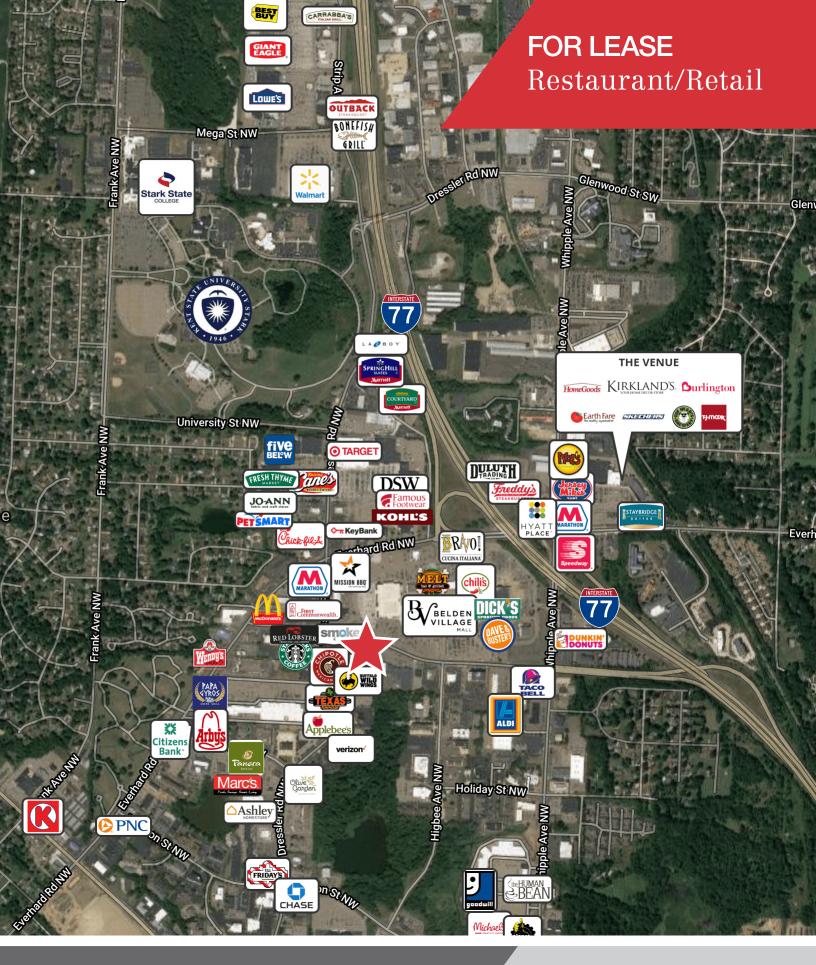

# 4432 Belden Village St Canton, Ohio 44718

#### **Property Features**

- 8,880/SF Restaurant space, former Buffet Dynasty. Own will consider dividing the space.
  \$14.00/SF/NNN
- 3,300/SF retail space that could be combined with Buffet Dynasty for a total of 12,180/SF.
  \$14.00/SF/NNN
- Located in the Glass Tower Plaza.