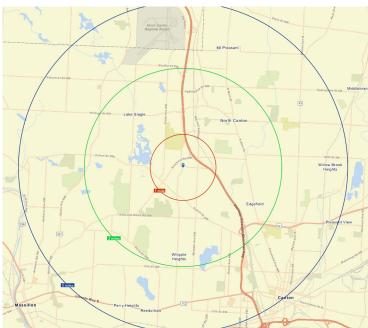

# **FOR LEASE** Restaurant/Retail

| 2020 Summary                                                                                                                                 | 1 Mile                                        | 3 Miles                                               | 5 Miles                                                |
|----------------------------------------------------------------------------------------------------------------------------------------------|-----------------------------------------------|-------------------------------------------------------|--------------------------------------------------------|
| Population                                                                                                                                   | 2,663                                         | 49,647                                                | 157,752                                                |
| Households                                                                                                                                   | 1,300                                         | 22,714                                                | 67,363                                                 |
| Families                                                                                                                                     | 742                                           | 13,184                                                | 40,665                                                 |
| Average Household Size                                                                                                                       | 2.01                                          | 2.14                                                  | 2.28                                                   |
| Owner Occupied Housing Units                                                                                                                 | 834                                           | 14,216                                                | 42,071                                                 |
| Renter Occupied Housing Units                                                                                                                | 467                                           | 8,498                                                 | 25,291                                                 |
| Median Age                                                                                                                                   | 53.7                                          | 46.6                                                  | 43.6                                                   |
| Median Household Income                                                                                                                      | \$70,367                                      | \$59,411                                              | \$53,553                                               |
| Average Household Income                                                                                                                     | \$91,095                                      | \$83,718                                              | \$74,051                                               |
| Families<br>Average Household Size<br>Owner Occupied Housing Units<br>Renter Occupied Housing Units<br>Median Age<br>Median Household Income | 742<br>2.01<br>834<br>467<br>53.7<br>\$70,367 | 13,184<br>2.14<br>14,216<br>8,498<br>46.6<br>\$59,411 | 40,665<br>2.28<br>42,071<br>25,291<br>43.6<br>\$53,553 |