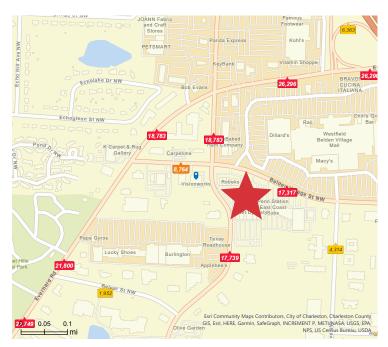

# 4432 Belden Village St Canton, Ohio 44718

#### **Property Features**

- 8,880/SF Restaurant space, former Buffet Dynasty. Own will consider dividing the space.
  \$14.00/SF/NNN
- 3,300/SF retail space that could be combined with Buffet Dynasty for a total of 12,180/SF.
  \$14.00/SF/NNN
- Located in the Glass Tower Plaza.