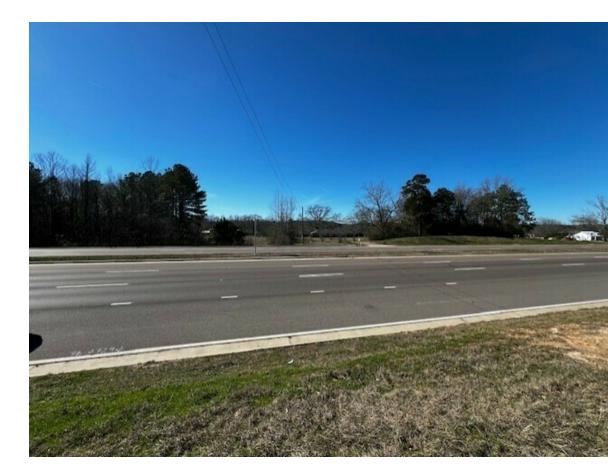

#### **PROPERTY DESCRIPTION**

2 parcels being sold together: Parcel #2407 is 10.39 acres and Parcel #2375 is 1.0016 acres.

#### LOCATION DESCRIPTION

Located on the Western right of way line of Highway 49 South and the eastern right of way line of the I.C.G. Railroad, south of Old Pearson Road, and North of Highway 469 South.