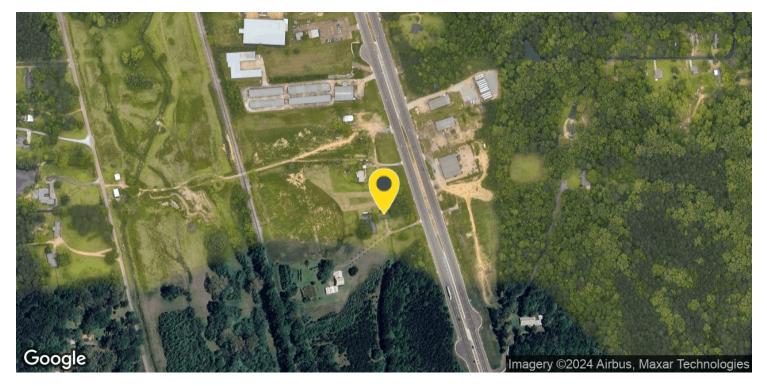

#### **PROPERTY DESCRIPTION**

2 parcels being sold together: Parcel #2407 is 10.39 acres and Parcel #2375 is 1.0016 acres.

#### LOCATION DESCRIPTION

Located on the Western right of way line of Highway 49 South and the eastern right of way line of the I.C.G. Railroad, south of Old Pearson Road, and North of Highway 469 South.