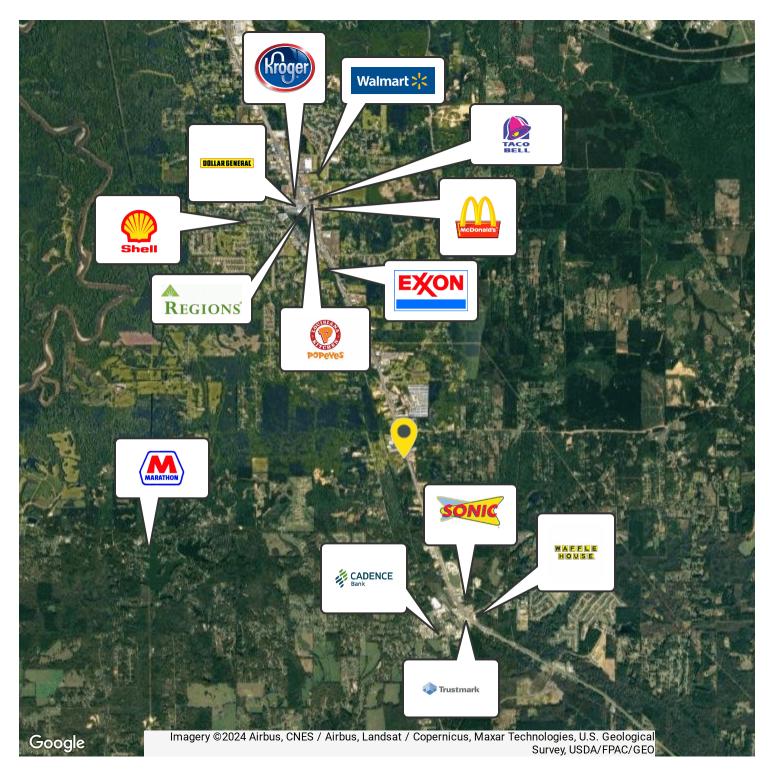

#### LOCATION DESCRIPTION

Located on the Western right of way line of Highway 49 South and the eastern right of way line of the I.C.G. Railroad, south of Old Pearson Road, and North of Highway 469 South.