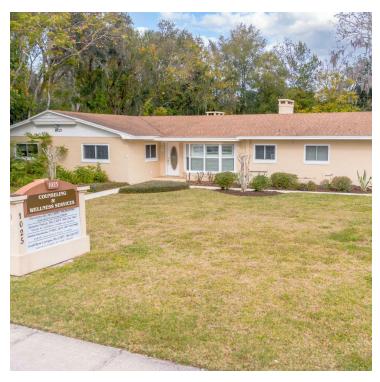

# OWNER FINANCING - HIGH EXPOSURE CORNER LOCATION 1025 W New York Ave, Deland, FL 32720

### **PROPERTY OVERVIEW**

Owner financing available! This is a prime office location less than five minutes to central Downtown DeLand. The building is in great condition with a quality buildout and has fourteen paved parking spaces on site. Handicap accessible. High exposure corner location, ideal for attorney, insurance, or other professional/medical office use. Call us today to set up a showing or find additional information.