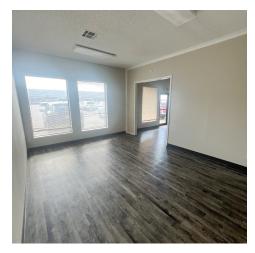

#### PROPERTY DESCRIPTION

+/- 1,400 SF of office or retail space available in the heart of Rogers! Space includes a large open area when you first walk in, a large room to the right and a private restroom in the back. Would make a great retail space or office space to grow your business! Tenant responsible for their own electric, gas, and trash service with cans behind the building. There is also a \$60/mo fee for water. Ample parking for employees and customers. The center is located on Dixieland St, which sees approx. 14,000 VPD, there is also the opportunity for signage above the space as well as a large marquis sign near the street providing excellent exposure to your business!

### **PROPERTY HIGHLIGHTS**

Available Space: Suite 8

• Available SF: +/- 1,400 SF

· \$60/mo water fee, tenant responsible for electric and gas

• 14,000 VPD