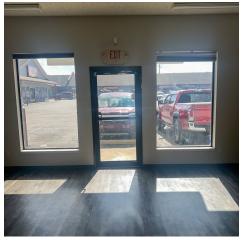

#### PROPERTY DESCRIPTION

+/- 1,400 SF of office or retail space available in the heart of Rogers! Space includes a large open area when you first walk in, a large room to the right and a private restroom in the back. Would make a great retail space or office space to grow your business! Tenant responsible for their own electric, gas, and trash service with cans behind the building. There is also a \$60/mo fee for water. Ample parking for employees and customers. The center is located on Dixieland St, which sees approx. 14,000 VPD, there is also the opportunity for signage above the space as well as a large marquis sign near the street providing excellent exposure to your business!

### **PROPERTY HIGHLIGHTS**

Available Space: Suite 8

• Available SF: +/- 1,400 SF

· \$60/mo water fee, tenant responsible for electric and gas

• 14,000 VPD