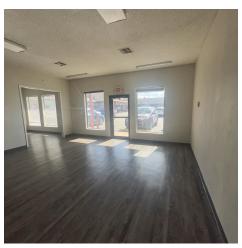

#### PROPERTY DESCRIPTION

+/- 1,400 SF of office or retail space available in the heart of Rogers! Space includes a large open area when you first walk in, a large room to the right and a private restroom in the back. Would make a great retail space or office space to grow your business! Tenant responsible for their own electric, gas, and trash service with cans behind the building. There is also a \$60/mo fee for water. Ample parking for employees and customers. The center is located on Dixieland St, which sees approx. 14,000 VPD, there is also the opportunity for signage above the space as well as a large marquis sign near the street providing excellent exposure to your business!

### **PROPERTY HIGHLIGHTS**

Available Space: Suite 8

• Available SF: +/- 1,400 SF

· \$60/mo water fee, tenant responsible for electric and gas

• 14,000 VPD