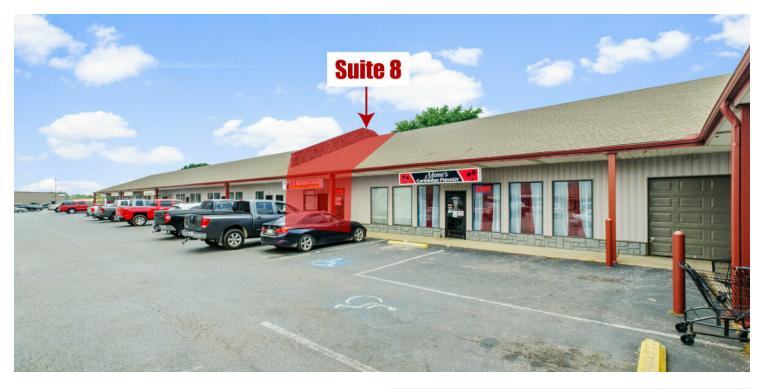

## 115 N DIXIELAND RD

Rogers, AR 72756

#### PROPERTY DESCRIPTION

+/- 1,400 SF of office or retail space available in the heart of Rogers! Space includes a large open area when you first walk in, a large room to the right and a private restroom in the back. Would make a great retail space or office space to grow your business! Tenant responsible for their own electric, gas, and trash service with cans behind the building. There is also a \$60/mo fee for water. Ample parking for employees and customers. The center is located on Dixieland St, which sees approx. 14,000 VPD, there is also the opportunity for signage above the space as well as a large marquis sign near the street providing excellent exposure to your business!

### **PROPERTY HIGHLIGHTS**

Available Space: Suite 8

• Available SF: +/- 1,400 SF

· \$60/mo water fee, tenant responsible for electric and gas

• 14,000 VPD