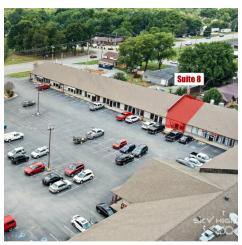

## 115 N DIXIELAND RD

Rogers, AR 72756

#### PROPERTY DESCRIPTION

+/- 1,400 SF of office or retail space available in the heart of Rogers! Space includes a large open area when you first walk in, a large room to the right and a private restroom in the back. Would make a great retail space or office space to grow your business! Tenant responsible for their own electric, gas, and trash service with cans behind the building. There is also a \$60/mo fee for water. Ample parking for employees and customers. The center is located on Dixieland St, which sees approx. 14,000 VPD, there is also the opportunity for signage above the space as well as a large marquis sign near the street providing excellent exposure to your business!

### **PROPERTY HIGHLIGHTS**

Available Space: Suite 8

• Available SF: +/- 1,400 SF

· \$60/mo water fee, tenant responsible for electric and gas

• 14,000 VPD