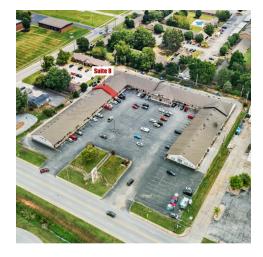

## 115 N DIXIELAND RD

Rogers, AR 72756

#### PROPERTY DESCRIPTION

+/- 1,400 SF of office or retail space available in the heart of Rogers! Space includes a large open area when you first walk in, a large room to the right and a private restroom in the back. Would make a great retail space or office space to grow your business! Tenant responsible for their own electric, gas, and trash service with cans behind the building. There is also a \$60/mo fee for water. Ample parking for employees and customers. The center is located on Dixieland St, which sees approx. 14,000 VPD, there is also the opportunity for signage above the space as well as a large marquis sign near the street providing excellent exposure to your business!

### **PROPERTY HIGHLIGHTS**

Available Space: Suite 8

• Available SF: +/- 1,400 SF

· \$60/mo water fee, tenant responsible for electric and gas

• 14,000 VPD