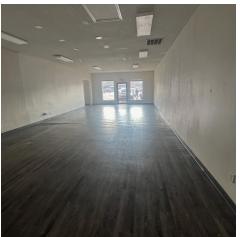

#### PROPERTY DESCRIPTION

+/- 1,400 SF of office or retail space available in the heart of Rogers! Space includes a large open area when you first walk in, a large room to the right and a private restroom in the back. Would make a great retail space or office space to grow your business! Tenant responsible for their own electric, gas, and trash service with cans behind the building. There is also a \$60/mo fee for water. Ample parking for employees and customers. The center is located on Dixieland St, which sees approx. 14,000 VPD, there is also the opportunity for signage above the space as well as a large marquis sign near the street providing excellent exposure to your business!

### **PROPERTY HIGHLIGHTS**

Available Space: Suite 8

• Available SF: +/- 1,400 SF

· \$60/mo water fee, tenant responsible for electric and gas

• 14,000 VPD