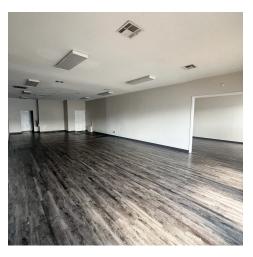

#### PROPERTY DESCRIPTION

+/- 1,400 SF of office or retail space available in the heart of Rogers! Space includes a large open area when you first walk in, a large room to the right and a private restroom in the back. Would make a great retail space or office space to grow your business! Tenant responsible for their own electric, gas, and trash service with cans behind the building. There is also a \$60/mo fee for water. Ample parking for employees and customers. The center is located on Dixieland St, which sees approx. 14,000 VPD, there is also the opportunity for signage above the space as well as a large marquis sign near the street providing excellent exposure to your business!

### **PROPERTY HIGHLIGHTS**

Available Space: Suite 8

• Available SF: +/- 1,400 SF

· \$60/mo water fee, tenant responsible for electric and gas

• 14,000 VPD