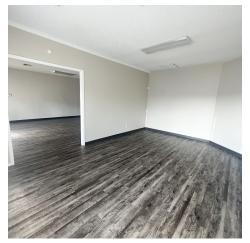

#### PROPERTY DESCRIPTION

+/- 1,400 SF of office or retail space available in the heart of Rogers! Space includes a large open area when you first walk in, a large room to the right and a private restroom in the back. Would make a great retail space or office space to grow your business! Tenant responsible for their own electric, gas, and trash service with cans behind the building. There is also a \$60/mo fee for water. Ample parking for employees and customers. The center is located on Dixieland St, which sees approx. 14,000 VPD, there is also the opportunity for signage above the space as well as a large marquis sign near the street providing excellent exposure to your business!

### **PROPERTY HIGHLIGHTS**

Available Space: Suite 8

• Available SF: +/- 1,400 SF

· \$60/mo water fee, tenant responsible for electric and gas

• 14,000 VPD