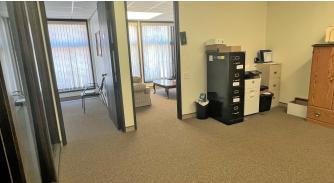

### Suite Size (SF)Lease TypeLease RateDescription

| Ste. 100 1,347 | SF Modified Gross | \$11.00 SF/yr | Office space located in midtown area of Sioux City. Currently formatted with a reception area, two private offices (with windows), bullpen, and kitchenette. Conveniently located at the corner of 18th & Pierce Streets with available signage on the building and marquee. Available June 1st, 2024.        |
|----------------|-------------------|---------------|---------------------------------------------------------------------------------------------------------------------------------------------------------------------------------------------------------------------------------------------------------------------------------------------------------------|
| Ste. 300 1,392 | SF Modified Gross | \$10.00 SF/yr | Office suite measures 1,392 SF (including common area) and has four private offices, break room, reception area, open area for assistants or conference table. Conveniently located at the corner of 18th and Pierce Streets with available signage on the building and marquee, and parking near front door. |