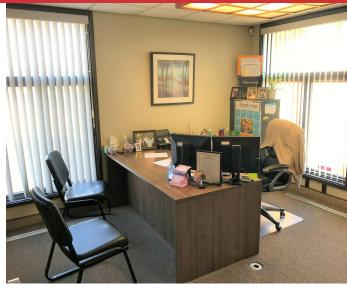

### Suite Size (SF)Lease TypeLease RateDescription

| Ste. 100 1,347 | SF Modified Gross | \$11.00 SF/yr | Office space located in midtown area of Sioux City. Currently formatted with a reception area, two private offices (with windows), bullpen, and kitchenette. Conveniently located at the corner of 18th & Pierce Streets with available signage on the building and marquee. Available June 1st, 2024.        |
|----------------|-------------------|---------------|---------------------------------------------------------------------------------------------------------------------------------------------------------------------------------------------------------------------------------------------------------------------------------------------------------------|
| Ste. 300 1,392 | SF Modified Gross | \$10.00 SF/yr | Office suite measures 1,392 SF (including common area) and has four private offices, break room, reception area, open area for assistants or conference table. Conveniently located at the corner of 18th and Pierce Streets with available signage on the building and marquee, and parking near front door. |