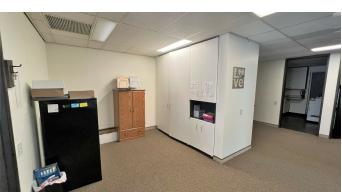

### Suite Size (SF)Lease TypeLease RateDescription

| Ste. 100 1,347 | SF Modified Gross | \$11.00 SF/yr | Office space located in midtown area of Sioux City. Currently formatted with a reception area, two private offices (with windows), bullpen, and kitchenette. Conveniently located at the corner of 18th & Pierce Streets with available signage on the building and marquee. Available June 1st, 2024.        |
|----------------|-------------------|---------------|---------------------------------------------------------------------------------------------------------------------------------------------------------------------------------------------------------------------------------------------------------------------------------------------------------------|
| Ste. 300 1,392 | SF Modified Gross | \$10.00 SF/yr | Office suite measures 1,392 SF (including common area) and has four private offices, break room, reception area, open area for assistants or conference table. Conveniently located at the corner of 18th and Pierce Streets with available signage on the building and marquee, and parking near front door. |