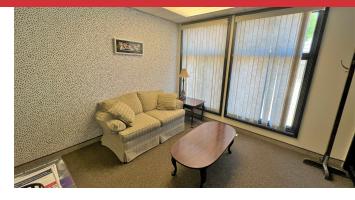

### Suite Size (SF)Lease TypeLease RateDescription

| Ste. 100 1,347 | SF Modified Gross | \$11.00 SF/yr | Office space located in midtown area of Sioux City. Currently formatted with a reception area, two private offices (with windows), bullpen, and kitchenette. Conveniently located at the corner of 18th & Pierce Streets with available signage on the building and marquee. Available June 1st, 2024.        |
|----------------|-------------------|---------------|---------------------------------------------------------------------------------------------------------------------------------------------------------------------------------------------------------------------------------------------------------------------------------------------------------------|
| Ste. 300 1,392 | SF Modified Gross | \$10.00 SF/yr | Office suite measures 1,392 SF (including common area) and has four private offices, break room, reception area, open area for assistants or conference table. Conveniently located at the corner of 18th and Pierce Streets with available signage on the building and marquee, and parking near front door. |