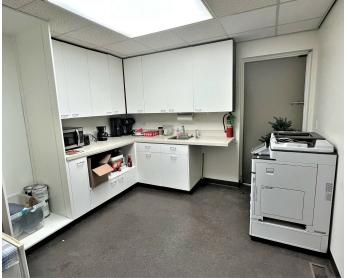

### Suite Size (SF)Lease TypeLease RateDescription

| Ste. 100 1,347 | SF Modified Gross | \$11.00 SF/yr | Office space located in midtown area of Sioux City. Currently formatted with a reception area, two private offices (with windows), bullpen, and kitchenette. Conveniently located at the corner of 18th & Pierce Streets with available signage on the building and marquee. Available June 1st, 2024.        |
|----------------|-------------------|---------------|---------------------------------------------------------------------------------------------------------------------------------------------------------------------------------------------------------------------------------------------------------------------------------------------------------------|
| Ste. 300 1,392 | SF Modified Gross | \$10.00 SF/yr | Office suite measures 1,392 SF (including common area) and has four private offices, break room, reception area, open area for assistants or conference table. Conveniently located at the corner of 18th and Pierce Streets with available signage on the building and marquee, and parking near front door. |