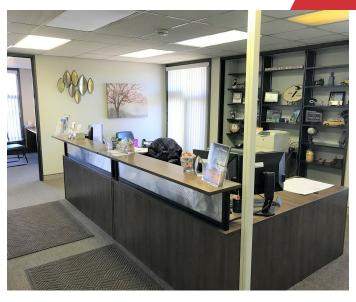

### Suite Size (SF)Lease TypeLease RateDescription

| Ste. 100 1,347 | SF Modified Gross | \$11.00 SF/yr | Office space located in midtown area of Sioux City. Currently formatted with a reception area, two private offices (with windows), bullpen, and kitchenette. Conveniently located at the corner of 18th & Pierce Streets with available signage on the building and marquee. Available June 1st, 2024.        |
|----------------|-------------------|---------------|---------------------------------------------------------------------------------------------------------------------------------------------------------------------------------------------------------------------------------------------------------------------------------------------------------------|
| Ste. 300 1,392 | SF Modified Gross | \$10.00 SF/yr | Office suite measures 1,392 SF (including common area) and has four private offices, break room, reception area, open area for assistants or conference table. Conveniently located at the corner of 18th and Pierce Streets with available signage on the building and marquee, and parking near front door. |