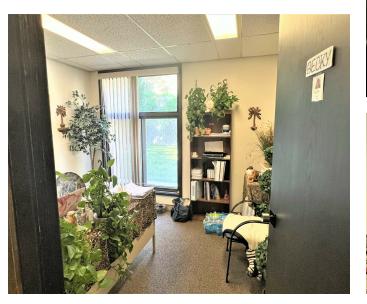

### Suite Size (SF)Lease TypeLease RateDescription

| Ste. 100 1,347 | SF Modified Gross | \$11.00 SF/yr | Office space located in midtown area of Sioux City. Currently formatted with a reception area, two private offices (with windows), bullpen, and kitchenette. Conveniently located at the corner of 18th & Pierce Streets with available signage on the building and marquee. Available June 1st, 2024.        |
|----------------|-------------------|---------------|---------------------------------------------------------------------------------------------------------------------------------------------------------------------------------------------------------------------------------------------------------------------------------------------------------------|
| Ste. 300 1,392 | SF Modified Gross | \$10.00 SF/yr | Office suite measures 1,392 SF (including common area) and has four private offices, break room, reception area, open area for assistants or conference table. Conveniently located at the corner of 18th and Pierce Streets with available signage on the building and marquee, and parking near front door. |