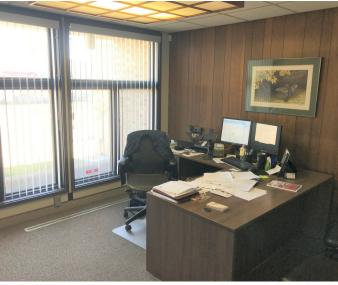

### Suite Size (SF)Lease TypeLease RateDescription

| Ste. 100 1,347 | SF Modified Gross | \$11.00 SF/yr | Office space located in midtown area of Sioux City. Currently formatted with a reception area, two private offices (with windows), bullpen, and kitchenette. Conveniently located at the corner of 18th & Pierce Streets with available signage on the building and marquee. Available June 1st, 2024.        |
|----------------|-------------------|---------------|---------------------------------------------------------------------------------------------------------------------------------------------------------------------------------------------------------------------------------------------------------------------------------------------------------------|
| Ste. 300 1,392 | SF Modified Gross | \$10.00 SF/yr | Office suite measures 1,392 SF (including common area) and has four private offices, break room, reception area, open area for assistants or conference table. Conveniently located at the corner of 18th and Pierce Streets with available signage on the building and marquee, and parking near front door. |