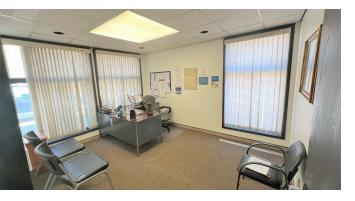

### Suite Size (SF)Lease TypeLease RateDescription

| Ste. 100 1,347 | SF Modified Gross | \$11.00 SF/yr | Office space located in midtown area of Sioux City. Currently formatted with a reception area, two private offices (with windows), bullpen, and kitchenette. Conveniently located at the corner of 18th & Pierce Streets with available signage on the building and marquee. Available June 1st, 2024.        |
|----------------|-------------------|---------------|---------------------------------------------------------------------------------------------------------------------------------------------------------------------------------------------------------------------------------------------------------------------------------------------------------------|
| Ste. 300 1,392 | SF Modified Gross | \$10.00 SF/yr | Office suite measures 1,392 SF (including common area) and has four private offices, break room, reception area, open area for assistants or conference table. Conveniently located at the corner of 18th and Pierce Streets with available signage on the building and marquee, and parking near front door. |