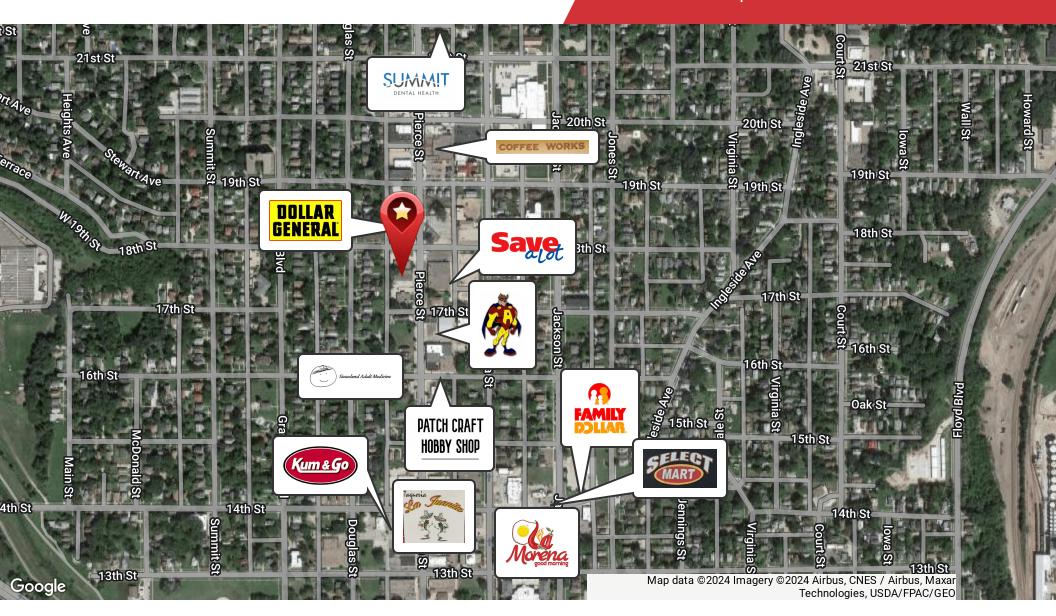

### **Property Description**

Office space located in midtown area of Sioux City. Conveniently located at the corner of 18th and Pierce Streets with available signage on the building and marquee, and parking near front door.

### **Location Description**

Located at the intersection of 18th & Pierce Streets

1,347 - 1,392 SF | \$10.00 - 11.00 SF/yr Office Space

## For Lease 1,347 - 1,392 SF | \$10.00 - 11.00 SF/yr Office Space