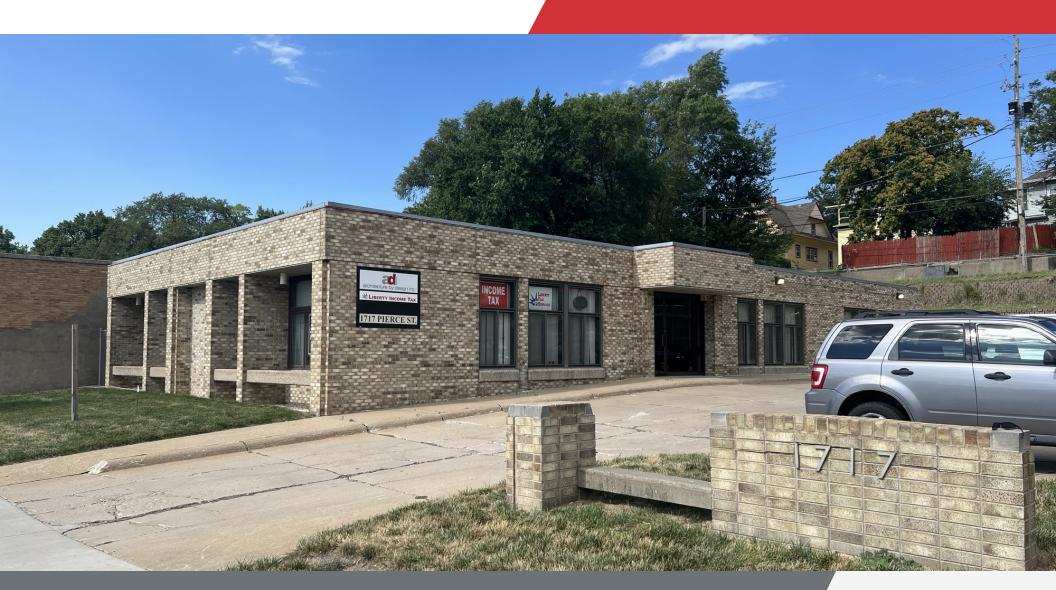

# Office Spaces

For Lease

1717 Pierce Street Sioux City, IA 51105

1,347 - 1,392 SF | \$10.00 - 11.00 SF/yr Office Space

### **Property Description**

Office space located in midtown area of Sioux City. Conveniently located at the corner of 18th and Pierce Streets with available signage on the building and marquee, and parking near front door.

### **Location Description**

Located at the intersection of 18th & Pierce Streets

1,347 - 1,392 SF | \$10.00 - 11.00 SF/yr Office Space

#### **Location Information**

| Street Address       | 1717 Pierce Street   |
|----------------------|----------------------|
| City, State, Zip     | Sioux City, IA 51105 |
| County               | Woodbury             |
| Building Information |                      |
| Building Size        | 4,186 SF             |
| Building Class       | В                    |
| Occupancy %          | 67.0%                |
| Tenancy              | Multiple             |
| Year Built           | 1970                 |
| Office Buildout      | Offices/Reception    |
| Lease Spaces         |                      |
| Suite 300 (1,392 SF) | \$10.00 SF/yr        |
| Suite 100 (1,347 SF) | \$11.00 SF/yr        |