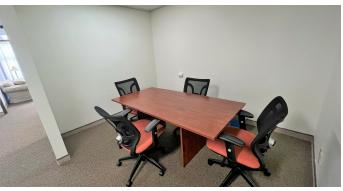

### Suite Size (SF)Lease TypeLease RateDescription

| Ste. 100 1,347 | SF Modified Gross | \$11.00 SF/yr | Office space located in midtown area of Sioux City. Currently formatted with a reception area, two private offices (with windows), bullpen, and kitchenette. Conveniently located at the corner of 18th & Pierce Streets with available signage on the building and marquee. Available June 1st, 2024.        |
|----------------|-------------------|---------------|---------------------------------------------------------------------------------------------------------------------------------------------------------------------------------------------------------------------------------------------------------------------------------------------------------------|
| Ste. 300 1,392 | SF Modified Gross | \$10.00 SF/yr | Office suite measures 1,392 SF (including common area) and has four private offices, break room, reception area, open area for assistants or conference table. Conveniently located at the corner of 18th and Pierce Streets with available signage on the building and marquee, and parking near front door. |