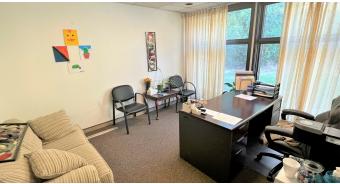

### Suite Size (SF)Lease TypeLease RateDescription

| Ste. 100 1,347 | SF Modified Gross | \$11.00 SF/yr | Office space located in midtown area of Sioux City. Currently formatted with a reception area, two private offices (with windows), bullpen, and kitchenette. Conveniently located at the corner of 18th & Pierce Streets with available signage on the building and marquee. Available June 1st, 2024.        |
|----------------|-------------------|---------------|---------------------------------------------------------------------------------------------------------------------------------------------------------------------------------------------------------------------------------------------------------------------------------------------------------------|
| Ste. 300 1,392 | SF Modified Gross | \$10.00 SF/yr | Office suite measures 1,392 SF (including common area) and has four private offices, break room, reception area, open area for assistants or conference table. Conveniently located at the corner of 18th and Pierce Streets with available signage on the building and marquee, and parking near front door. |