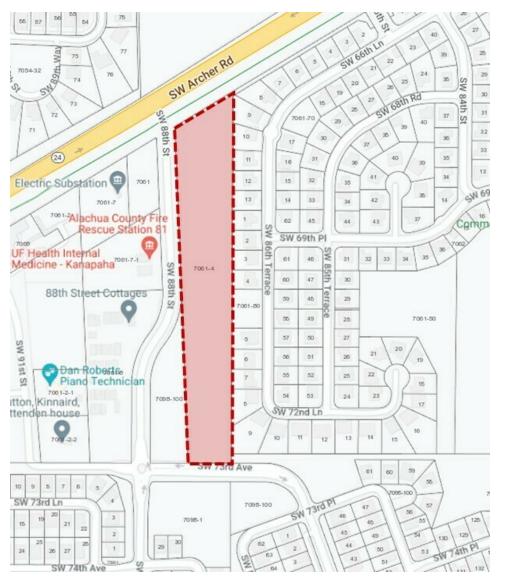

ctricity.
- Located in a residential area, the property's small size makes a mixed-use development less ideal.
  Developing it into a dense, residential cottage neighborhood—popular in Alachua County and capable of double the density of standard subdivisions (8 units per acre vs. 4)—emerges as the most viable and strategic use.

#### FOR MORE INFORMATION:





8717 Southwest Archer Road | Gainesville, FL 32608



#### FOR MORE INFORMATION:





## 8717 Southwest Archer Road | Gainesville, FL 32608





### FOR MORE INFORMATION:





## 8717 Southwest Archer Road | Gainesville, FL 32608





### FOR MORE INFORMATION:





## **FLOOD ZONE**

8717 Southwest Archer Road | Gainesville, FL 32608





### FOR MORE INFORMATION:





## **TOPO**

8717 Southwest Archer Road | Gainesville, FL 32608





### FOR MORE INFORMATION:







# **DEMOGRAPHICS MAP & REPORT** 8717 Southwest Archer Road | Gainesville, FL 32608

| POPULATION           | 1 MILE       | 3 MILES   | 5 MILES  |
|----------------------|--------------|-----------|----------|
| Total Population     | 3,702        | 21,703    | 66,537   |
| Average Age          | 29.4         | 37.9      | 32.9     |
| Average Age (Male)   | 28.3         | 37.5      | 33.2     |
| Average Age (Female) | 29.7         | 38.4      | 33.0     |
|                      | <del>-</del> |           |          |
| HOUSEHOLDS & INCOME  | 1 MILE       | 3 MILES   | 5 MILES  |
| Total Households     | 1,193        | 8,646     | 31,385   |
| # of Persons per HH  | 3.1          | 2.5       | 2.1      |
| Average HH Income    | \$105,008    | \$108,827