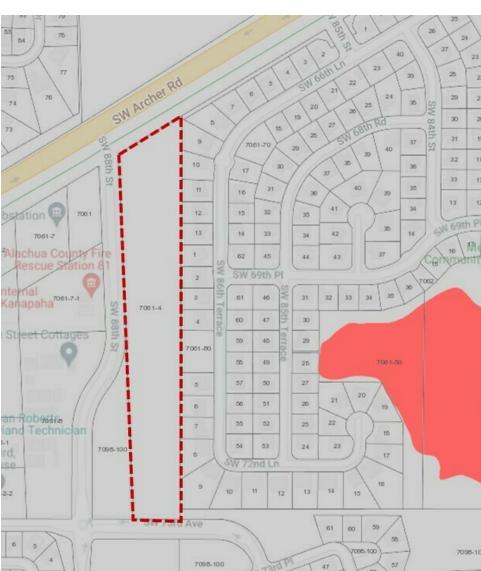

#### **OFFERING SUMMARY**

Sale Price: \$1,250,000

Lot Size: 7.56 Acres

Density 60 Cottages

Unit cost \$20,830/unit

Market: S.W Archer Road

Submarket: Archer Road- South of Haile

Pre-App Meeting w/ County

#### PROPERTY OVERVIEW

7.56-acre cottage development site located on S.W. Archer Road, near the University of Florida and major attractions such as Celebration Pointe and Butler Plaza, among others. The future land use designation for the property is Low-Density Residential (LDR), which permits a wide variety of residential uses. This includes single-family detached and attached unit types. Moreover, cottage neighborhoods and traditional neighborhood developments are also permitted.