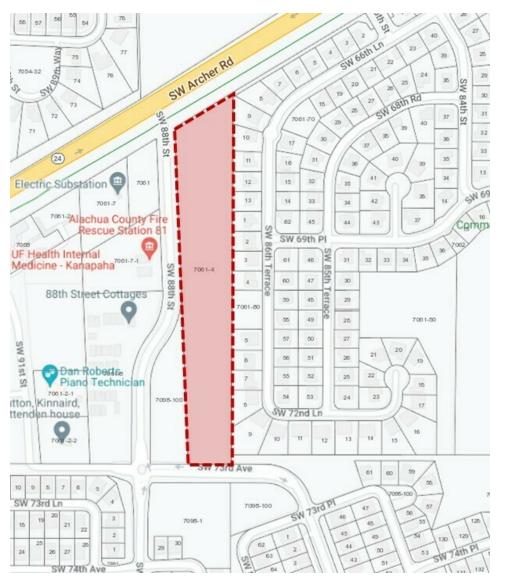

#### **OFFERING SUMMARY**

Sale Price: \$1,250,000

Lot Size: 7.56 Acres

Density 60 Cottages

Unit cost \$20,830/unit

Market: S.W Archer Road

Submarket: Archer Road- South of Haile

Pre-App Meeting w/ County

#### PROPERTY OVERVIEW

7.56-acre cottage development site located on S.W. Archer Road, near the University of Florida and major attractions such as Celebration Pointe and Butler Plaza, among others. The future land use designation for the property is Low-Density Residential (LDR), which permits a wide variety of residential uses. This includes single-family detached and attached unit types. Moreover, cottage neighborhoods and traditional neighborhood developments are also permitted.