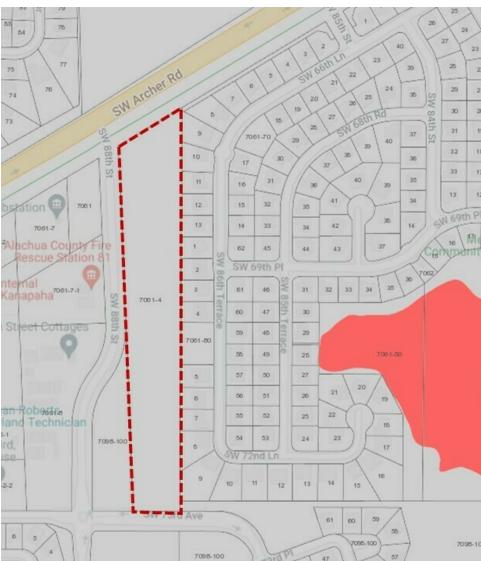

ithin the Gainesville Regional Utilities (GRU) service area for potable water, wastewater, and electricity.
- Located in a residential area, the property's small size makes a mixed-use development less ideal.
  Developing it into a dense, residential cottage neighborhood—popular in Alachua County and capable of double the density of standard subdivisions (8 units per acre vs. 4)—emerges as the most viable and strategic use.

#### FOR MORE INFORMATION:





8717 Southwest Archer Road | Gainesville, FL 32608



#### FOR MORE INFORMATION:





## 8717 Southwest Archer Road | Gainesville, FL 32608





### FOR MORE INFORMATION:





## 8717 Southwest Archer Road | Gainesville, FL 32608





### FOR MORE INFORMATION:





## **FLOOD ZONE**

8717 Southwest Archer Road | Gainesville, FL 32608





### FOR MORE INFORMATION:





## **TOPO**

8717 Southwest Archer Road | Gainesville, FL 32608





### FOR MORE INFORMATION:







# **DEMOGRAPHICS MAP & REPORT** 8717 Southwest Archer Road | Gainesville, FL 32608

| POPULATION           | 1 MILE       | 3 MILES   | 5 MILES  |
|----------------------|--------------|-----------|----------|
| Total Population     | 3,702        | 21,703    | 66,537   |
| Average Age          | 29.4         | 37.9      | 32.9     |
| Average Age (Male)   | 28.3         | 37.5      | 33.2     |
| Average Age (Female) | 29.7         | 38.4      | 33.0     |
|                      | <del>-</del> |           |          |
| HOUSEHOLDS & INCOME  | 1 MILE       | 3 MILES   | 5 MILES  |
| Total Households     | 1,193        | 8,646     | 31,385   |
| # of Persons