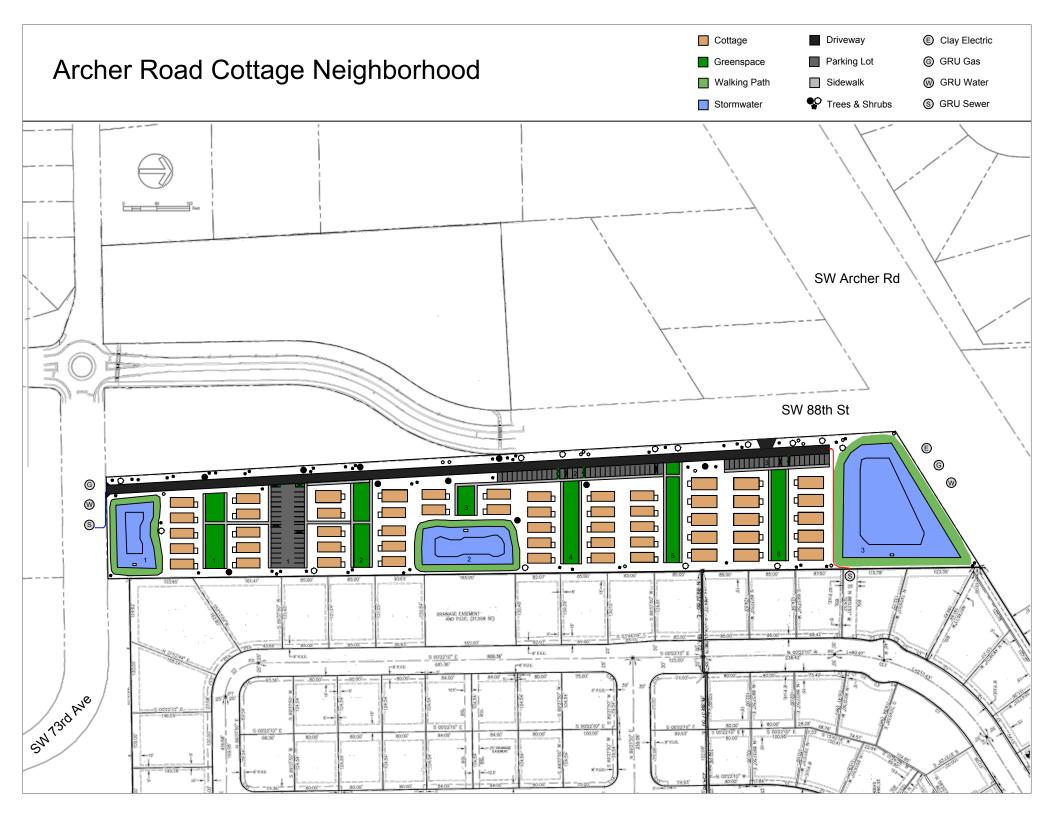

#### PROPERTY HIGHLIGHTS

- Utilities are available to serve the site for urban development and is within the Gainesville Regional Utilities (GRU) service area for potable water, wastewater, and electricity.
- Located in a residential area, the property's small size makes a mixed-use development less ideal.
  Developing it into a dense, residential cottage neighborhood—popular in Alachua County and capable of double the density of standard subdivisions (8 units per acre vs. 4)—emerges as the most viable and strategic use.