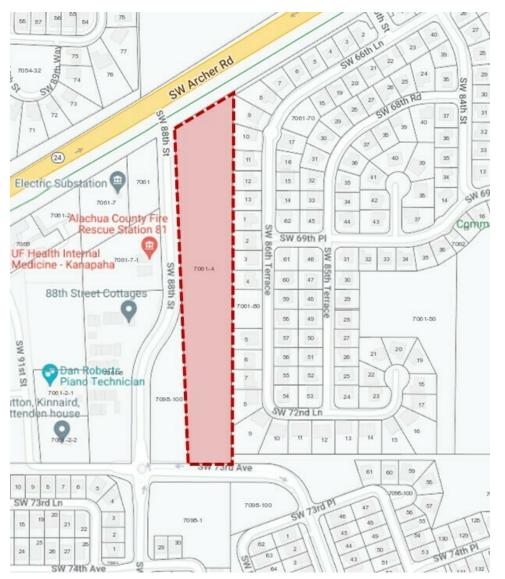

#### PROPERTY OVERVIEW

7.56-acre cottage development site located on S.W. Archer Road, near the University of Florida and major attractions such as Celebration Pointe and Butler Plaza, among others. The future land use designation for the property is Low-Density Residential (LDR), which permits a wide variety of residential uses. This includes single-family detached and attached unit types. Moreover, cottage neighborhoods and traditional neighborhood developments are also permitted.

#### PROPERTY HIGHLIGHTS

- Utilities are available to serve the site for urban development and is within the Gainesville Regional Utilities (GRU) service area for potable water, wastewater, and electricity.
- Located in a residential area, the property's small size makes a mixed-use development less ideal.
  Developing it into a dense, residential cottage neighborhood—popular in Alachua County and capable of double the density of standard subdivisions (8 units per acre vs. 4)—emerges as the most viable and strategic use.