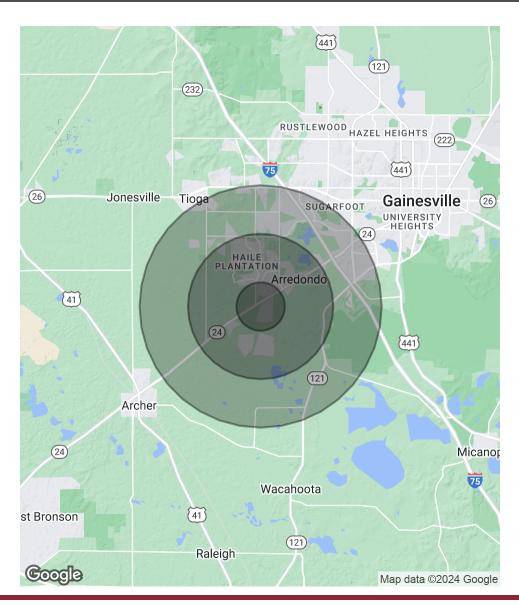

# **DEMOGRAPHICS MAP & REPORT** 8717 Southwest Archer Road | Gainesville, FL 32608

| POPULATION           | 1 MILE       | 3 MILES   | 5 MILES  |
|----------------------|--------------|-----------|----------|
| Total Population     | 3,702        | 21,703    | 66,537   |
| Average Age          | 29.4         | 37.9      | 32.9     |
| Average Age (Male)   | 28.3         | 37.5      | 33.2     |
| Average Age (Female) | 29.7         | 38.4      | 33.0     |
|                      | <del>-</del> |           |          |
| HOUSEHOLDS & INCOME  | 1 MILE       | 3 MILES   | 5 MILES  |
| Total Households     | 1,193        | 8,646     | 31,385   |
| # of Persons per HH  | 3.1          | 2.5       | 2.1      |
| Average HH Income    | \$105,008    | \$108,827 | \$66,694 |
|                      |              |           |          |

<sup>\*</sup> Demographic data derived from 2020 ACS - US Census