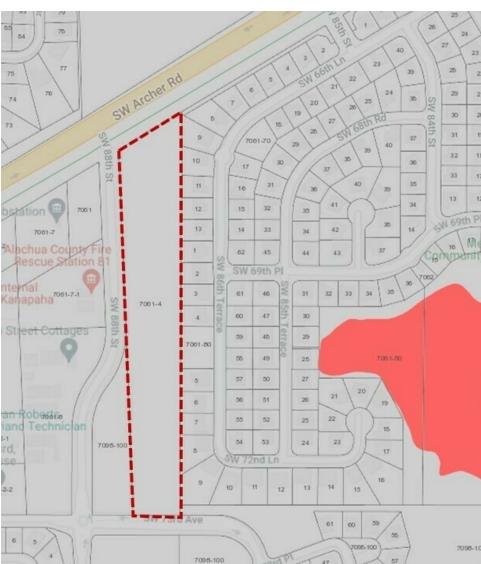

#### PROPERTY OVERVIEW

7.56-acre cottage development site located on S.W. Archer Road, near the University of Florida and major attractions such as Celebration Pointe and Butler Plaza, among others. The future land use designation for the property is Low-Density Residential (LDR), which permits a wide variety of residential uses. This includes single-family detached and attached unit types. Moreover, cottage neighborhoods and traditional neighborhood developments are also permitted.

#### PROPERTY HIGHLIGHTS

- Utilities are available to serve the site for urban development and is within the Gainesville Regional Utilities (GRU) service area for potable water, wastewater, and electricity.
- Located in a residential area, the property's small size makes a mixed-use development less ideal.
  Developing it into a dense, residential cottage neighborhood—popular in Alachua County and capable of double the density of standard subdivisions (8 units per acre vs. 4)—emerges as the most viable and strategic use.