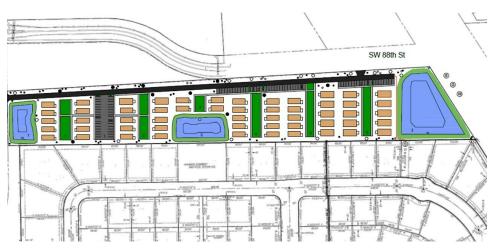

#### PROPERTY OVERVIEW

7.56-acre cottage development site located on S.W. Archer Road, near the University of Florida and major attractions such as Celebration Pointe and Butler Plaza, among others. The future land use designation for the property is Low-Density Residential (LDR), which permits a wide variety of residential uses. This includes single-family detached and attached unit types. Moreover, cottage neighborhoods and traditional neighborhood developments are also permitted.

#### PROPERTY HIGHLIGHTS

- Utilities are available to serve the site for urban development and is within the Gainesville Regional Utilities (GRU) service area for potable water, wastewater, and electricity.
- Located in a residential area, the property's small size makes a mixed-use development less ideal.
  Developing it into a dense, residential cottage neighborhood—popular in Alachua County and capable of double the density of standard subdivisions (8 units per acre vs. 4)—emerges as the most viable and strategic use.