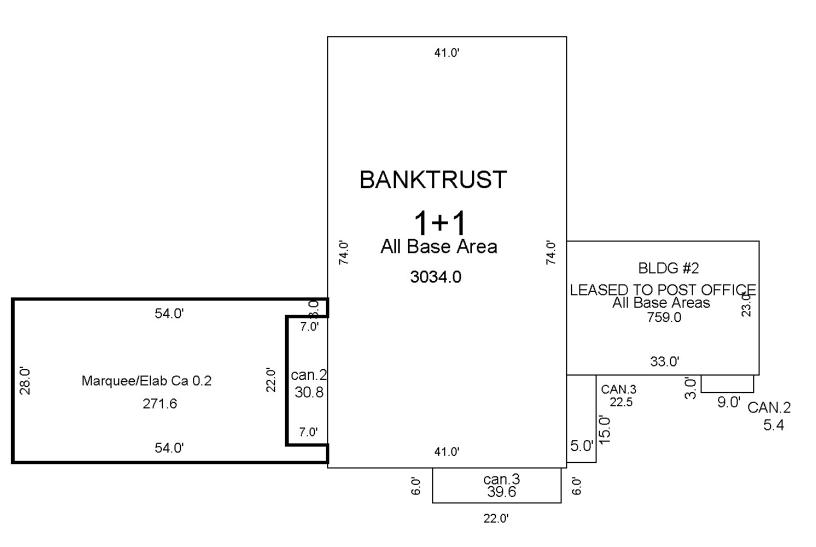

ness District. For more information or to schedule your viewing contact Ed Fleming at 334-652-2121.

### **PROPERTY HIGHLIGHTS**

- 3,034 SF available for lease
- 1-acre corner lot
- 2022 ALDOT traffic: 12,377 daily
- 603' of total combined road frontage

| DEMOGRAPHICS      | 3 MILES  | 5 MILES  | 10 MILES |
|-------------------|----------|----------|----------|
| Total Households  | 2,457    | 4,282    | 6,767    |
| Total Population  | 5,594    | 9,283    | 14,228   |
| Average HH Income | \$40,830 | \$44,381 | \$43,811 |

**ED FLEMING** defleming7@gmail.com 334.652.2121

# **EXTERIOR PHOTOS**



























**ED FLEMING** defleming7@gmail.com 334.652.2121

## **INTERIOR PHOTOS**



























**ED FLEMING** defleming7@gmail.com 334.652.2121

# **FLOORPLAN**





Sketch by Apex IV\*\*\*

### **PARCEL**







ED FLEMING defleming7@gmail.com 334.652.2121







**ED FLEMING** defleming7@gmail.com 334.652.2121

THE RIGHT PLACE.
THE RIGHT SPACE.

Escambia (904) Shoffner Street

US 29 AL 41



# **LOCATION MAP**



ED FLEMING defleming7@gmail.com 334.652.2121

# **AERIAL MAP**





**ED FLEMING** defleming7@gmail.com 334.652.2121







| POPULATION           | 3 MILES  | 5 MILES   | 10 MILES  |
|----------------------|----------|-----------|-----------|
| Total Population     | 5,594    | 9,283     | 14,228    |
| Average Age          | 36.2     | 38.9      | 40.8      |
| Average Age (Male)   | 34.9     | 37.1      | 39.8      |
| Average Age (Female) | 35.5     | 40.0      | 41.8      |
| HOUSEHOLDS & INCOME  | 3 MILES  | 5 MILES   | 10 MILES  |
|