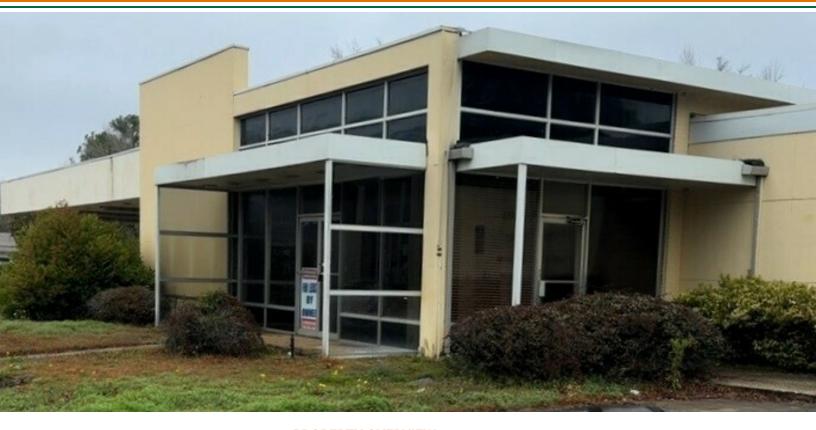

# **EXTERIOR PHOTOS**

**ED FLEMING** defleming7@gmail.com 334.652.2121

### **PROPERTY OVERVIEW**

505 Forest Ave. has a total of 3,793 SF, Building ONE is 3,034 SF and is available, building TWO is 759 SF and leased. The property is situated on a 1-acre corner lot with 234' of road frontage on Forrest Avenue and 369' of road frontage on Shoffner Street. Currently one side of the building is used as a post office and the other side of the building is available for \$2,500 per month. This property is Zoned B-2 for Local Business District. For more information or to schedule your viewing contact Ed Fleming at 334-652-2121.