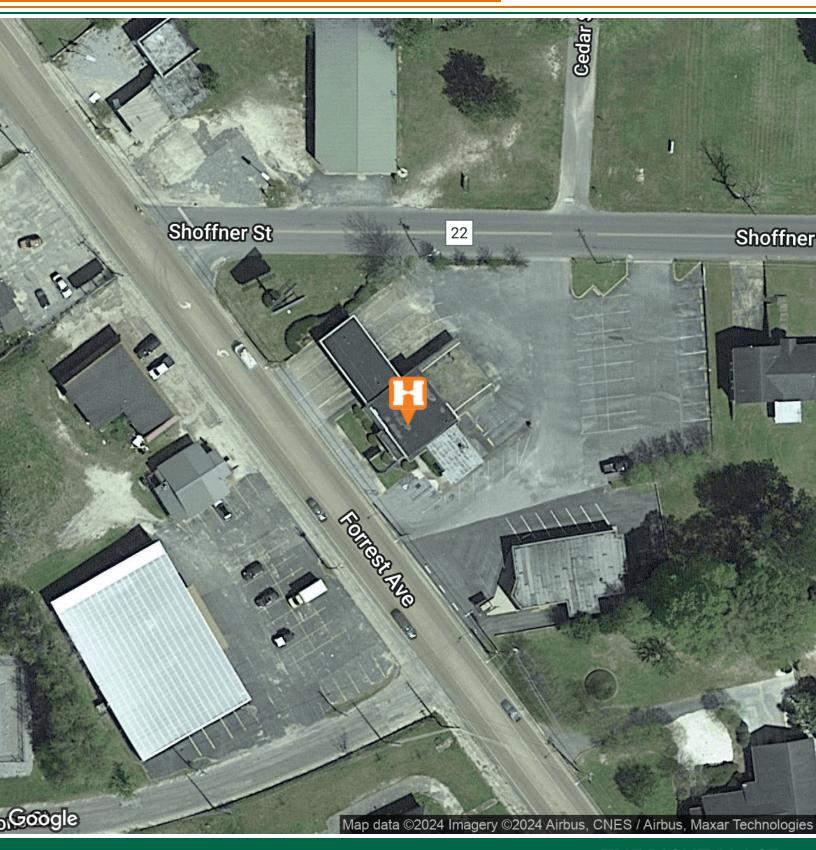

### **PROPERTY OVERVIEW**

505 Forest Ave. has a total of 3,793 SF, Building ONE is 3,034 SF and is available, building TWO is 759 SF and leased. The property is situated on a 1-acre corner lot with 234' of road frontage on Forrest Avenue and 369' of road frontage on Shoffner Street. Currently one side of the building is used as a post office and the other side of the building is available for \$2,500 per month. This property is Zoned B-2 for Local Business District. For more information or to schedule your viewing contact Ed Fleming at 334-652-2121.

### **PARCEL**

ED FLEMING defleming7@gmail.com 334.652.2121

**ED FLEMING** defleming7@gmail.com 334.652.2121

THE RIGHT PLACE.
THE RIGHT SPACE.

Escambia (904) Shoffner Street

US 29 AL 41