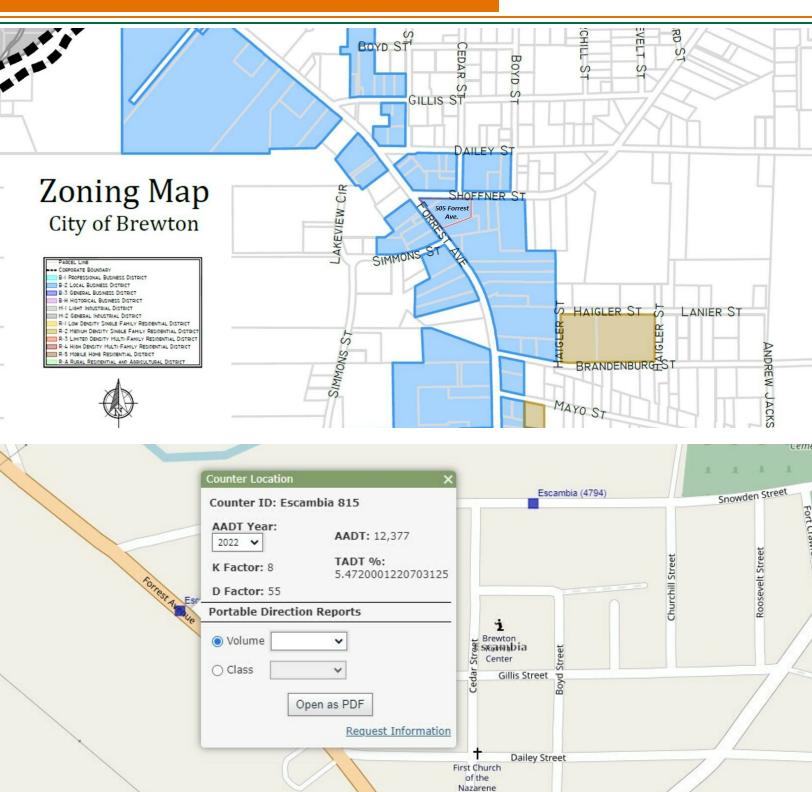

### **PROPERTY OVERVIEW**

505 Forest Ave. has a total of 3,793 SF, Building ONE is 3,034 SF and is available, building TWO is 759 SF and leased. The property is situated on a 1-acre corner lot with 234' of road frontage on Forrest Avenue and 369' of road frontage on Shoffner Street. Currently one side of the building is used as a post office and the other side of the building is available for \$2,500 per month. This property is Zoned B-2 for Local Business District. For more information or to schedule your viewing contact Ed Fleming at 334-652-2121.

### **PROPERTY HIGHLIGHTS**

- 3,034 SF available for lease
- 1-acre corner lot
- 2022 ALDOT traffic: 12,377 daily
- 603' of total combined road frontage

| DEMOGRAPHICS      | 3 MILES  | 5 MILES  | 10 MILES |
|-------------------|----------|----------|----------|
| Total Households  | 2,457    | 4,282    | 6,767    |
| Total Population  | 5,594    | 9,283    | 14,228   |
| Average HH Income | \$40,830 | \$44,381 | \$43,811 |

### **PARCEL**

ED FLEMING defleming7@gmail.com 334.652.2121

**ED FLEMING** defleming7@gmail.com 334.652.2121

THE RIGHT PLACE.
THE RIGHT SPACE.

Escambia (904) Shoffner Street

US 29 AL 41