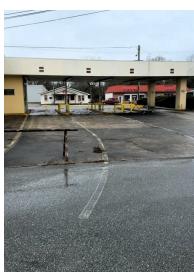

treet. Currently one side of the building is used as a post office and the other side of the building is available for \$2,500 per month. This property is Zoned B-2 for Local Business District. For more information or to schedule your viewing contact Ed Fleming at 334-652-2121.

### **PROPERTY HIGHLIGHTS**

- 3,034 SF available for lease
- 1-acre corner lot
- 2022 ALDOT traffic: 12,377 daily
- 603' of total combined road frontage

| DEMOGRAPHICS      | 3 MILES  | 5 MILES  | 10 MILES |
|-------------------|----------|----------|----------|
| Total Households  | 2,457    | 4,282    | 6,767    |
| Total Population  | 5,594    | 9,283    | 14,228   |
| Average HH Income | \$40,830 | \$44,381 | \$43,811 |

**ED FLEMING** defleming7@gmail.com 334.652.2121

# **EXTERIOR PHOTOS**



























**ED FLEMING** defleming7@gmail.com 334.652.2121

## **INTERIOR PHOTOS**



























**ED FLEMING** defleming7@gmail.com 334.652.2121

# **FLOORPLAN**





Sketch by Apex IV\*\*\*

### **PARCEL**







ED FLEMING defleming7@gmail.com 334.652.2121







**ED FLEMING** defleming7@gmail.com 334.652.2121

THE RIGHT PLACE.
THE RIGHT SPACE.

Escambia (904) Shoffner Street

US 29 AL 41



# **LOCATION MAP**



ED FLEMING defleming7@gmail.com 334.652.2121

# **AERIAL MAP**





**ED FLEMING** defleming7@gmail.com 334.652.2121







| POPULATION           | 3 MILES  | 5 MILES   | 10 MILES  |
|----------------------|----------|-----------|-----------|
| Total Population     | 5,594    | 9,283     | 14,228    |
| Average Age          | 36.2     | 38.9      | 40.8      |
|