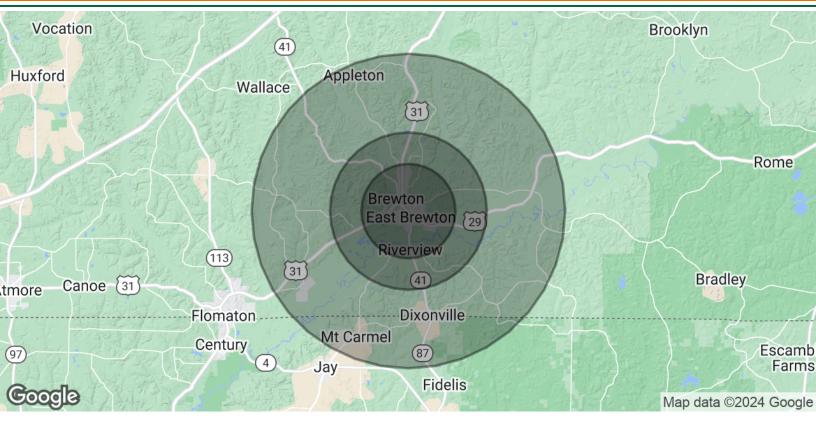

# **AERIAL MAP**

**ED FLEMING** defleming7@gmail.com 334.652.2121

| POPULATION           | 3 MILES  | 5 MILES   | 10 MILES  |
|----------------------|----------|-----------|-----------|
| Total Population     | 5,594    | 9,283     | 14,228    |
| Average Age          | 36.2     | 38.9      | 40.8      |
| Average Age (Male)   | 34.9     | 37.1      | 39.8      |
| Average Age (Female) | 35.5     | 40.0      | 41.8      |
| HOUSEHOLDS & INCOME  | 3 MILES  | 5 MILES   | 10 MILES  |
| Total Households     | 2,457    | 4,282     | 6,767     |
| # of Persons per HH  | 2.3      | 2.2       | 2.1       |
| Average HH Income    | \$40,830 | \$44,381  | \$43,811  |
| Average House Value  | \$92,624 | \$104,554 | \$105,745 |