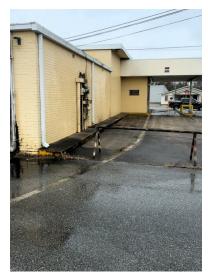

Street. Currently one side of the building is used as a post office and the other side of the building is available for \$2,500 per month. This property is Zoned B-2 for Local Business District. For more information or to schedule your viewing contact Ed Fleming at 334-652-2121.

### **PROPERTY HIGHLIGHTS**

- 3,034 SF available for lease
- 1-acre corner lot
- 2022 ALDOT traffic: 12,377 daily
- 603' of total combined road frontage

| DEMOGRAPHICS      | 3 MILES  | 5 MILES  | 10 MILES |
|-------------------|----------|----------|----------|
| Total Households  | 2,457    | 4,282    | 6,767    |
| Total Population  | 5,594    | 9,283    | 14,228   |
| Average HH Income | \$40,830 | \$44,381 | \$43,811 |

**ED FLEMING** defleming7@gmail.com 334.652.2121

# **EXTERIOR PHOTOS**



























**ED FLEMING** defleming7@gmail.com 334.652.2121

## **INTERIOR PHOTOS**



























**ED FLEMING** defleming7@gmail.com 334.652.2121

# **FLOORPLAN**





Sketch by Apex IV\*\*\*

### **PARCEL**







ED FLEMING defleming7@gmail.com 334.652.2121







**ED FLEMING** defleming7@gmail.com 334.652.2121

THE RIGHT PLACE.
THE RIGHT SPACE.

Escambia (904) Shoffner Street

US 29 AL 41



# **LOCATION MAP**



ED FLEMING defleming7@gmail.com 334.652.2121

# **AERIAL MAP**





**ED FLEMING** defleming7@gmail.com 334.652.2121







| POPULATION           | 3 MILES  | 5 MILES   | 10 MILES  |
|----------------------|----------|-----------|-----------|
| Total Population     | 5,594    | 9,283     | 14,228    |
| Average Age          | 36.2     | 38.9      | 40.8      |