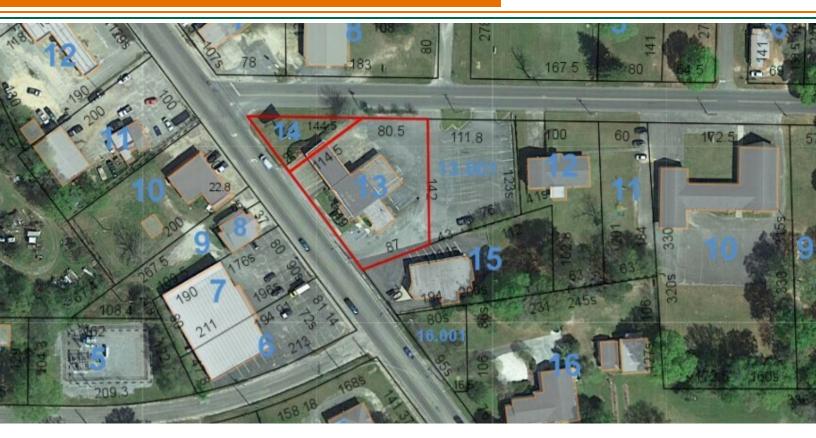

# **AERIAL MAP**

**ED FLEMING** defleming7@gmail.com 334.652.2121

| POPULATION           | 3 MILES  | 5 MILES   | 10 MILES  |
|----------------------|----------|-----------|-----------|
| Total Population     | 5,594    | 9,283     | 14,228    |
| Average Age          | 36.2     | 38.9      | 40.8      |
| Average Age (Male)   | 34.9     | 37.1      | 39.8      |
| Average Age (Female) | 35.5     | 40.0      | 41.8      |
| HOUSEHOLDS & INCOME  | 3 MILES  | 5 MILES   | 10 MILES  |
| Total Households     | 2,457    | 4,282     | 6,767     |
| # of Persons per HH  | 2.3      | 2.2       | 2.1       |
| Average HH Income    | \$40,830 | \$44,381  | \$43,811  |
| Average House Value  | \$92,624 | \$104,554 | \$105,745 |