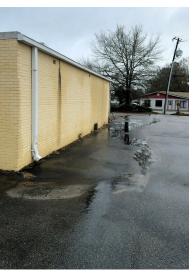

fner Street. Currently one side of the building is used as a post office and the other side of the building is available for \$2,500 per month. This property is Zoned B-2 for Local Business District. For more information or to schedule your viewing contact Ed Fleming at 334-652-2121.

### **PROPERTY HIGHLIGHTS**

- 3,034 SF available for lease
- 1-acre corner lot
- 2022 ALDOT traffic: 12,377 daily
- 603' of total combined road frontage

| DEMOGRAPHICS      | 3 MILES  | 5 MILES  | 10 MILES |
|-------------------|----------|----------|----------|
| Total Households  | 2,457    | 4,282    | 6,767    |
| Total Population  | 5,594    | 9,283    | 14,228   |
| Average HH Income | \$40,830 | \$44,381 | \$43,811 |

**ED FLEMING** defleming7@gmail.com 334.652.2121

# **EXTERIOR PHOTOS**



























**ED FLEMING** defleming7@gmail.com 334.652.2121

## **INTERIOR PHOTOS**



























**ED FLEMING** defleming7@gmail.com 334.652.2121

# **FLOORPLAN**





Sketch by Apex IV\*\*\*

### **PARCEL**







ED FLEMING defleming7@gmail.com 334.652.2121







**ED FLEMING** defleming7@gmail.com 334.652.2121

THE RIGHT PLACE.
THE RIGHT SPACE.

Escambia (904) Shoffner Street

US 29 AL 41



# **LOCATION MAP**



ED FLEMING defleming7@gmail.com 334.652.2121

# **AERIAL MAP**





**ED FLEMING** defleming7@gmail.com 334.652.2121







| POPULATION           | 3 MILES  | 5 MILES   | 10 MILES  |
|----------------------|----------|-----------|-----------|
| Total Population     | 5,594    | 9,283     | 14,228    |
| Average Age          | 36.2     | 38.9      | 40.8