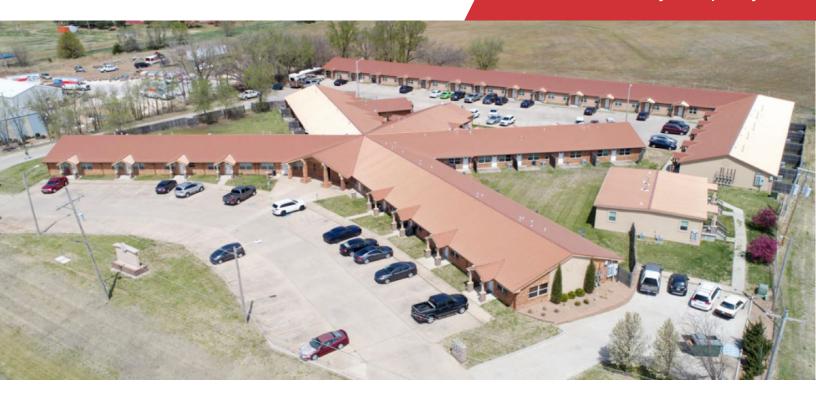

# **Woodland Apartments**

2804 E 9th Ave, Winfield, Kansas 67156

### **Property Highlights**

- 46-Unit Multifamily Property:
  - 27 Units 2 Bedroom / 2 Bath, \$850-\$900/month asking rent
  - 2 Units 3 Bedroom / 1 Bath, \$900/month asking rent
  - 17 Units 3 Bedroom / 2 Bath, \$950/month asking rent
- Original building constructed in 1972 and renovated in 2014.
  Newer building constructed in 2015
- · Spacious units with high-end finishes
- Tenant pays gas and electric. Landlord pays trash and water