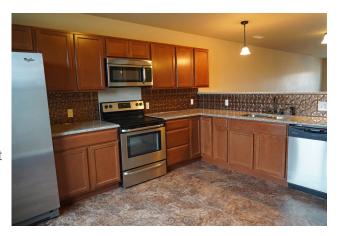

### **Property Highlights**

- 46-Unit Multifamily Property:
  - 27 Units 2 Bedroom / 2 Bath, \$850-\$900/month asking rent
  - 2 Units 3 Bedroom / 1 Bath, \$900/month asking rent
  - 17 Units 3 Bedroom / 2 Bath, \$950/month asking rent
- Original building constructed in 1972 and renovated in 2014.
  Newer building constructed in 2015
- · Spacious units with high-end finishes
- Tenant pays gas and electric. Landlord pays trash and water