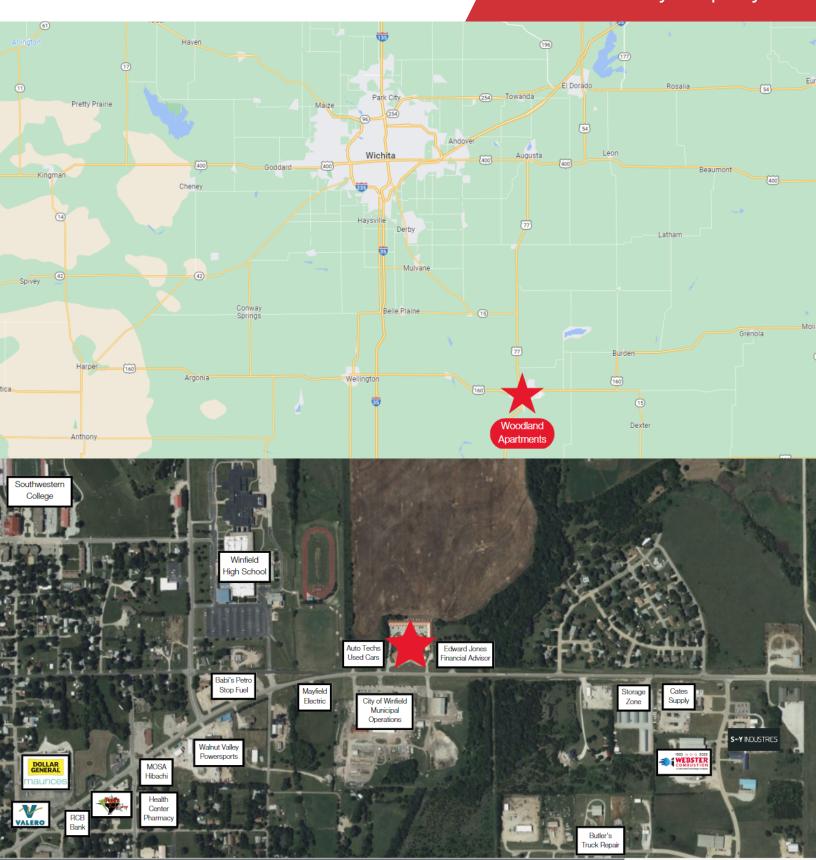

# **Property Highlights**

- 46-Unit Multifamily Property:
  - 27 Units 2 Bedroom / 2 Bath, \$850-\$900/month asking rent
  - 2 Units 3 Bedroom / 1 Bath, \$900/month asking rent
  - 17 Units 3 Bedroom / 2 Bath, \$950/month asking rent
- Original building constructed in 1972 and renovated in 2014.
  Newer building constructed in 2015
- · Spacious units with high-end finishes
- Tenant pays gas and electric. Landlord pays trash and water

## Offering Summary

Sale Price: \$3,800,000NOI (Proforma): \$296,266

Cap Rate: 7.80%



#### For More Information:

#### Trent Garman

O: 316 613 2447 tgarman@naimartens.com

#### Nathan Farha, CCIM

O: 316 263 9669 nfarha@naimartens.com

#### Jeff Englert

O: 316 847 4924 jenglert@naimartens.com



## For Sale 46 Units | \$3,800,000 Multifamily Property