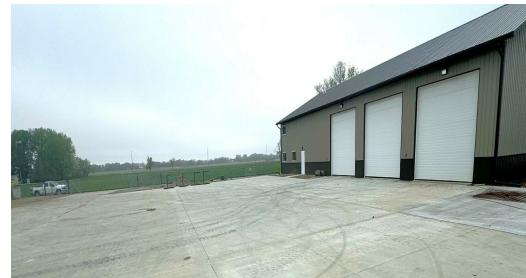

### **Property Description**

6,000 SF heated warehouse building offers everything you need for your small distribution facility. Property is fenced in, provides two (2) dock high doors, three (3) 14' x 14' OH drive in doors, two private offices, storage room, and restroom. Bonus office space on second level offer ability for conference room or lounge area.

### **Building Information**

| Building Size     | 6,000 SF |
|-------------------|----------|
| Occupancy %       | 0.0%     |
| Tenancy           | Single   |
| Ceiling Height    | 16 ft    |
| Office Space      | 640 SF   |
| Year Built        | 2024     |
| Dock-High Doors   | 2        |
| OH Drive-In Doors | 3        |