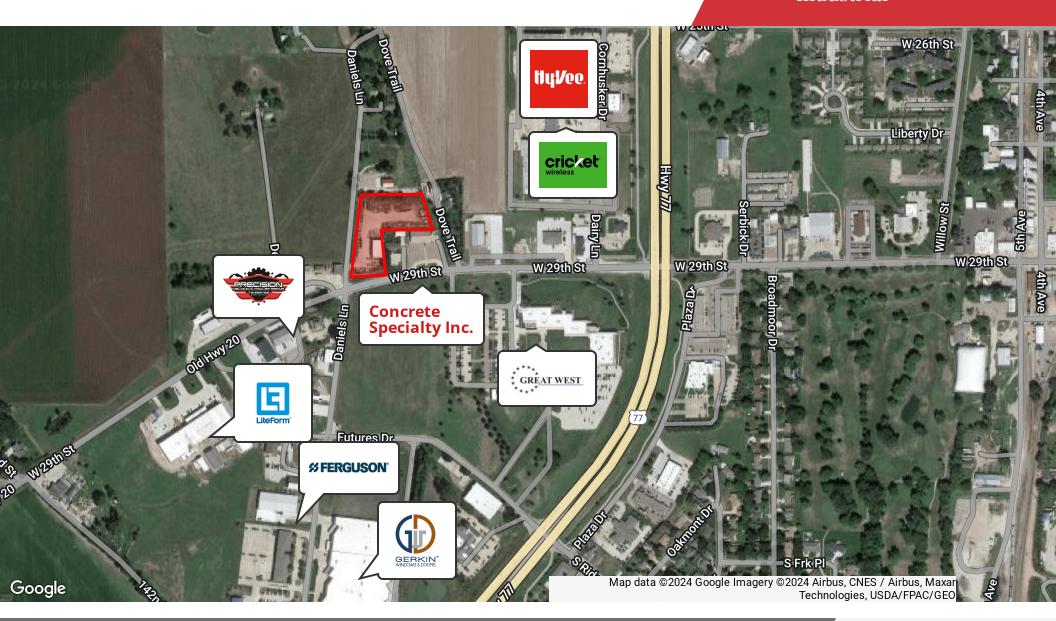

### **Location Description**

Located just north of 29th Street on Daniels Lane.

# Industrial

For Lease Daniels Lane Industrial Building 408 N. Daniels Ln South Sioux City, NE 68776

400 Gold Circle, Suite 120 Dakota Dunes, SD 57049 712 224 2727 tel naiunited.com