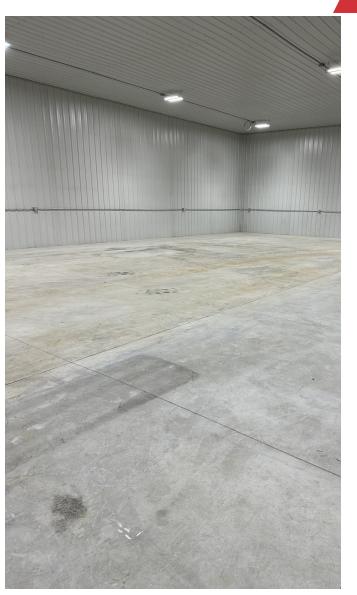

### **Property Description**

6,000 SF heated warehouse building offers everything you need for your small distribution facility. Property is fenced in, provides two (2) dock high doors, three (3) 14' x 14' OH drive in doors, two private offices, storage room, and restroom. Bonus office space on second level offer ability for conference room or lounge area.

### **Building Information**

| Building Size     | 6,000 SF |
|-------------------|----------|
| Occupancy %       | 0.0%     |
| Tenancy           | Single   |
| Ceiling Height    | 16 ft    |
| Office Space      | 640 SF   |
| Year Built        | 2024     |
| Dock-High Doors   | 2        |
| OH Drive-In Doors | 3        |