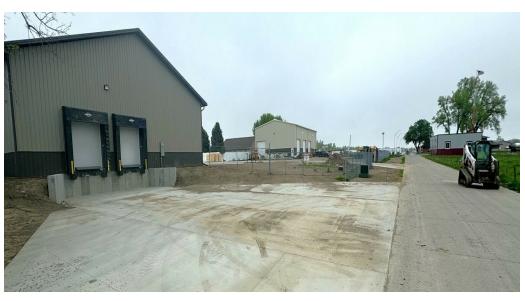

### **Property Description**

6,000 SF heated warehouse building offers everything you need for your small distribution facility. Property is fenced in, provides two (2) dock high doors, three (3) 14' x 14' OH drive in doors, two private offices, storage room, and restroom. Bonus office space on second level offer ability for conference room or lounge area.

### **Building Information**

| Building Size     | 6,000 SF |
|-------------------|----------|
| Occupancy %       | 0.0%     |
| Tenancy           | Single   |
| Ceiling Height    | 16 ft    |
| Office Space      | 640 SF   |
| Year Built        | 2024     |
| Dock-High Doors   | 2        |
| OH Drive-In Doors | 3        |