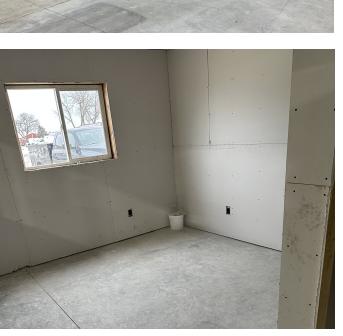

### **Property Description**

6,000 SF heated warehouse building offers everything you need for your small distribution facility. Property is fenced in, provides two (2) dock high doors, three (3) 14' x 14' OH drive in doors, two private offices, storage room, and restroom. Bonus office space on second level offer ability for conference room or lounge area.

### **Building Information**

| Building Size     | 6,000 SF |
|-------------------|----------|
| Occupancy %       | 0.0%     |
| Tenancy           | Single   |
| Ceiling Height    | 16 ft    |
| Office Space      | 640 SF   |
| Year Built        | 2024     |
| Dock-High Doors   | 2        |
| OH Drive-In Doors | 3        |