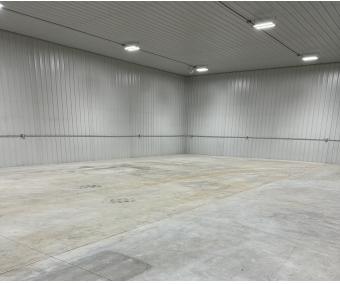

### **Property Description**

6,000 SF heated warehouse building offers everything you need for your small distribution facility. Property is fenced in, provides two (2) dock high doors, three (3) 14' x 14' OH drive in doors, two private offices, storage room, and restroom. Bonus office space on second level offer ability for conference room or lounge area.

### **Building Information**

| Building Size     | 6,000 SF |
|-------------------|----------|
| Occupancy %       | 0.0%     |
| Tenancy           | Single   |
| Ceiling Height    | 16 ft    |
| Office Space      | 640 SF   |
| Year Built        | 2024     |
| Dock-High Doors   | 2        |
| OH Drive-In Doors | 3        |