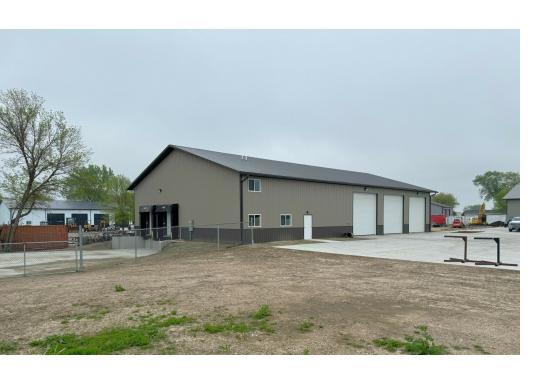

### **Property Description**

6,000 SF heated warehouse building offers everything you need for your small distribution facility. Property is fenced in, provides two (2) dock high doors, three (3) 14' x 14' OH drive in doors, two private offices, storage room, and restroom. Bonus office space on second level offer ability for conference room or lounge area.

### **Building Information**

| Building Size     | 6,000 SF |
|-------------------|----------|
| Occupancy %       | 0.0%     |
| Tenancy           | Single   |
| Ceiling Height    | 16 ft    |
| Office Space      | 640 SF   |
| Year Built        | 2024     |
| Dock-High Doors   | 2        |
| OH Drive-In Doors | 3        |