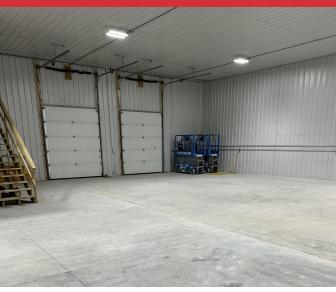

### **Property Description**

6,000 SF heated warehouse building offers everything you need for your small distribution facility. Property is fenced in, provides two (2) dock high doors, three (3) 14' x 14' OH drive in doors, two private offices, storage room, and restroom. Bonus office space on second level offer ability for conference room or lounge area.

### **Building Information**

| Building Size     | 6,000 SF |
|-------------------|----------|
| Occupancy %       | 0.0%     |
| Tenancy           | Single   |
| Ceiling Height    | 16 ft    |
| Office Space      | 640 SF   |
| Year Built        | 2024     |
| Dock-High Doors   | 2        |
| OH Drive-In Doors | 3        |