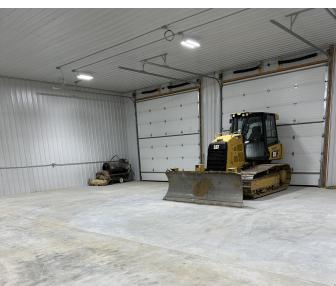

### **Property Description**

6,000 SF heated warehouse building offers everything you need for your small distribution facility. Property is fenced in, provides two (2) dock high doors, three (3) 14' x 14' OH drive in doors, two private offices, storage room, and restroom. Bonus office space on second level offer ability for conference room or lounge area.

### **Building Information**

| Building Size     | 6,000 SF |
|-------------------|----------|
| Occupancy %       | 0.0%     |
| Tenancy           | Single   |
| Ceiling Height    | 16 ft    |
| Office Space      | 640 SF   |
| Year Built        | 2024     |
| Dock-High Doors   | 2        |
| OH Drive-In Doors | 3        |