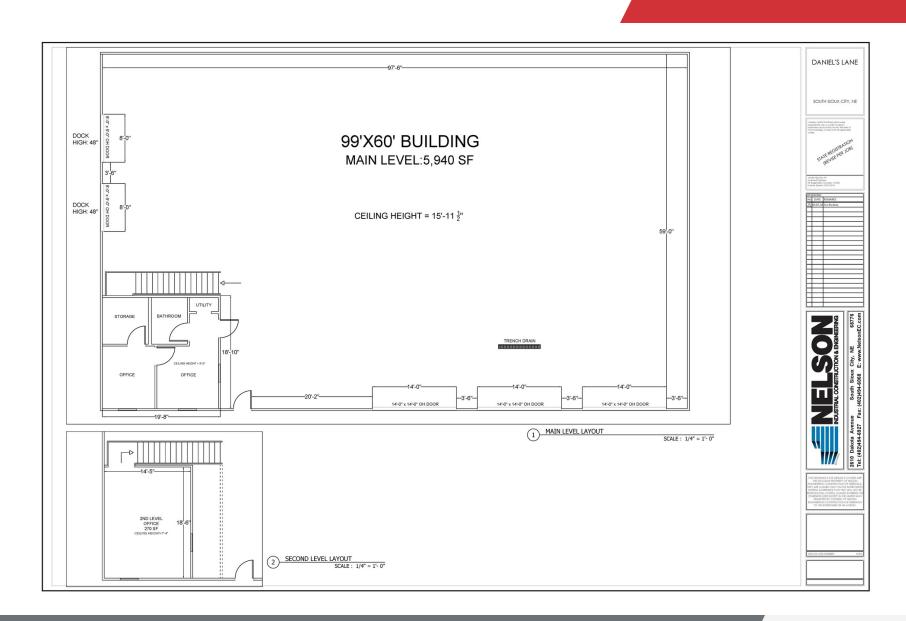

### **Property Description**

6,000 SF heated warehouse building offers everything you need for your small distribution facility. Property is fenced in, provides two (2) dock high doors, three (3) 14' x 14' OH drive in doors, two private offices, storage room, and restroom. Bonus office space on second level offer ability for conference room or lounge area.

### **Building Information**

| Building Size     | 6,000 SF |
|-------------------|----------|
| Occupancy %       | 0.0%     |
| Tenancy           | Single   |
| Ceiling Height    | 16 ft    |
| Office Space      | 640 SF   |
| Year Built        | 2024     |
| Dock-High Doors   | 2        |
| OH Drive-In Doors | 3        |