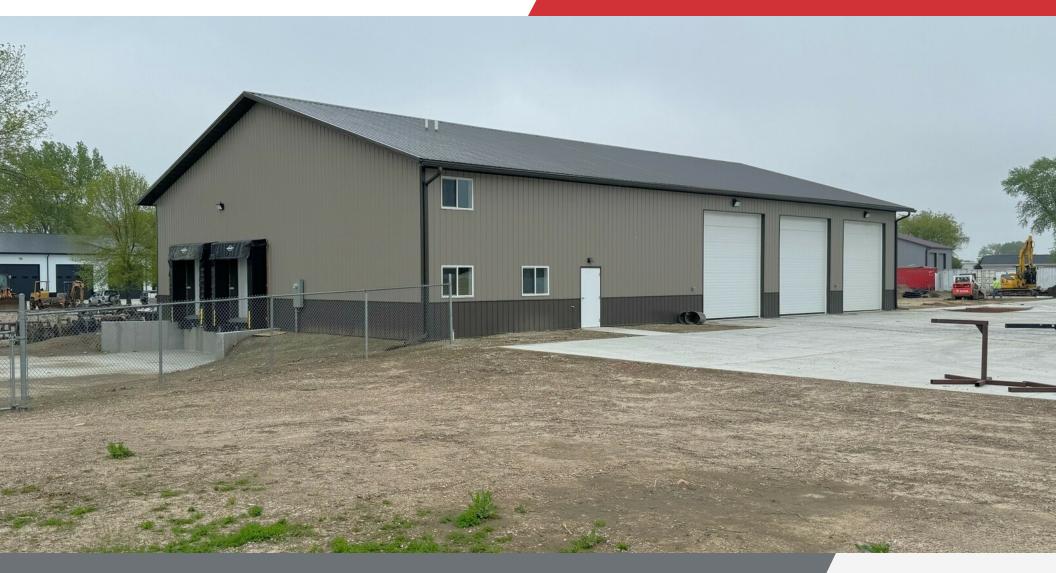

### **Property Description**

6,000 SF heated warehouse building offers everything you need for your small distribution facility. Property is fenced in, provides two (2) dock high doors, three (3) 14' x 14' OH drive in doors, two private offices, storage room, and restroom. Bonus office space on second level offer ability for conference room or lounge area.

### **Building Information**

| Building Size     | 6,000 SF |
|-------------------|----------|
| Occupancy %       | 0.0%     |
| Tenancy           | Single   |
| Ceiling Height    | 16 ft    |
| Office Space      | 640 SF   |
| Year Built        | 2024     |
| Dock-High Doors   | 2        |
| OH Drive-In Doors | 3        |