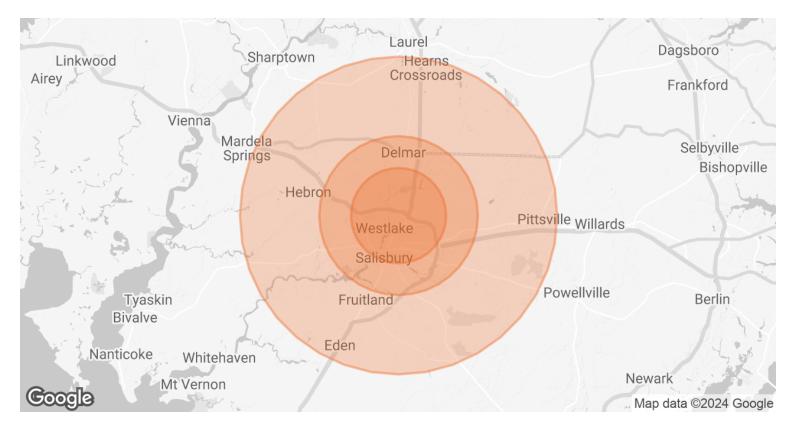

# **DEMOGRAPHICS MAP & REPORT**

| POPULATION                              | 3 MILES                  | 5 MILES               | 10 MILES                  |
|-----------------------------------------|--------------------------|-----------------------|---------------------------|
| TOTAL POPULATION                        | 33,496                   | 67,662                | 104,864                   |
| AVERAGE AGE                             | 37.0                     | 35.1                  | 37.3                      |
| AVERAGE AGE (MALE)                      | 35.4                     | 34.2                  | 36.6                      |
| AVERAGE AGE (FEMALE)                    | 38.2                     | 36.0                  | 38.0                      |
|                                         |                          |                       |                           |
| HOUSEHOLDS & INCOME                     | 3 MILES                  | 5 MILES               | 10 MILES                  |
| HOUSEHOLDS & INCOME<br>TOTAL HOUSEHOLDS | <b>3 MILES</b><br>14,731 | <b>5 MILES</b> 27,996 | <b>10 MILES</b><br>42,974 |
|                                         |                          |                       |                           |
| TOTAL HOUSEHOLDS                        | 14,731                   | 27,996                | 42,974                    |