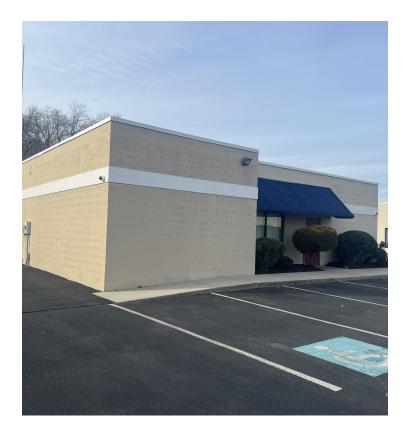

# Government Leased Investment Property 2112 WINDSOR DR

-

Ð

Salisbury, MD 21801

—Đ

### **PROPERTY OVERVIEW**

Government leased investment opportunity in Salisbury, MD with over 20 year history operating out of this location. Current lease term through 11/30/2026 with annual CPI rent increases in November of 2024 and 2025.

## **PROPERTY HIGHLIGHTS**

- GSA leased
- New Roof 2016 with 20 year material warranty
- Interior was renovated in 2023 with fresh paint and flooring
- Annual CPI rental increases for base and operating rents