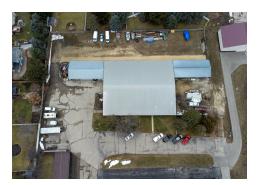

## 3201 E River Rd NE | Industrial

## Highly leasable warehouse space, office facilities, and outdoor storage available on the property. Designed for multiple businesses to coexist seamlessly, providing a conducive environment. Ideal for establishing and growing your business.

## **PROPERTY FACTS**

| Sale Price:      | \$1,400,000         |
|------------------|---------------------|
| Lease Rate:      | \$10.00 SF/yr (NNN) |
| Building Size:   | 13,312 SF           |
| Available SF:    | 13,312 SF           |
| Lot Size:        | 65,886 SF           |
| Number of Units: | 1                   |
| Price / SF:      | \$105.17            |
| Year Built:      | 1965                |
| Zoning:          | MXG                 |
| Traffic Counts:  | 2,650               |