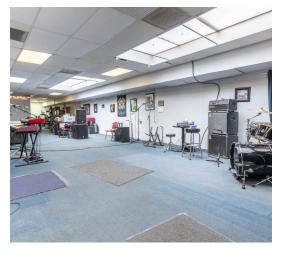

#### **PROPERTY OVERVIEW**

Sale Price: \$419,000

Downtown Middletown, near corner of Main St. & Central Ave. Unique three-story multi-use office/storefront with massive

apartment on upper floors. Additional guest bedroom as well. First floor is a roomy storefront with sizeable commercial and

office space - currently being used a music studio. Renovated, newer everything. Most appliances in apartment convey with sale. Full baths on all three floors. Storage Basement. Security

system. Owner occupied. Renovations have been generous and are on feature sheet. Walking distance to commerce, theater, restaurants, coffee shop and parks. Actual address is 1011-