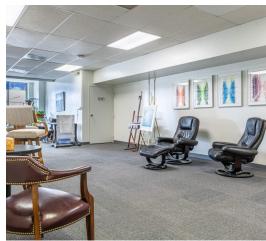

#### **PROPERTY OVERVIEW**

Sale Price: \$419,000

Downtown Middletown, near corner of Main St. & Central Ave. Unique three-story multi-use office/storefront with massive

apartment on upper floors. Additional guest bedroom as well. First floor is a roomy storefront with sizeable commercial and

office space - currently being used a music studio. Renovated, newer everything. Most appliances in apartment convey with sale. Full baths on all three floors. Storage Basement. Security

system. Owner occupied. Renovations have been generous and are on feature sheet. Walking distance to commerce, theater, restaurants, coffee shop and parks. Actual address is 1011-