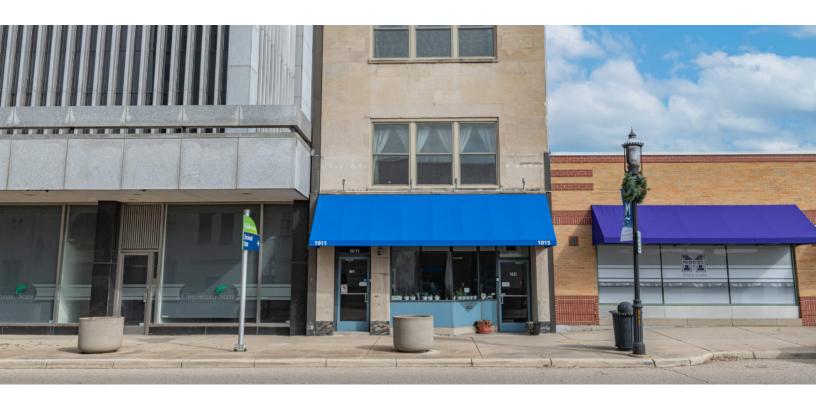

#### **PROPERTY OVERVIEW**

Sale Price: \$419,000

Downtown Middletown, near corner of Main St. & Central Ave. Unique three-story multi-use office/storefront with massive

apartment on upper floors. Additional guest bedroom as well. First floor is a roomy storefront with sizeable commercial and

1015 Central Avenue - with two entrances.

Lot Size: 0.72 Acres

. . . . .

1947

#### **LOCATION OVERVIEW**

Building Size: 8,500 SF

Downtown Middletown, near the corner of Main Street and

Central Ave

Year Built:

Middletown, OH 45044

Middletown, OH 45044

Middletown, OH 45044