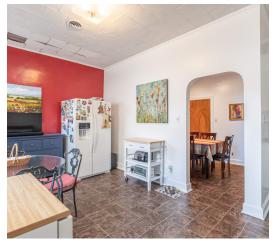

#### **PROPERTY OVERVIEW**

Sale Price: \$419,000

Downtown Middletown, near corner of Main St. & Central Ave. Unique three-story multi-use office/storefront with massive

apartment on upper floors. Additional guest bedroom as well. First floor is a roomy storefront with sizeable commercial and

office space - currently being used a music studio. Renovated, newer everything. Most appliances in apartment convey with sale. Full baths on all three floors. Storage Basement. Security

system. Owner occupied. Renovations have been generous and are on feature sheet. Walking distance to commerce, theater, restaurants, coffee shop and parks. Actual address is 1011-