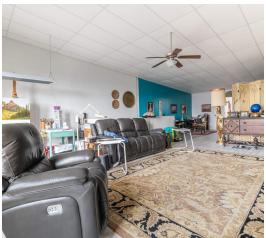

#### **PROPERTY OVERVIEW**

Sale Price: \$419,000

Downtown Middletown, near corner of Main St. & Central Ave. Unique three-story multi-use office/storefront with massive

apartment on upper floors. Additional guest bedroom as well. First floor is a roomy storefront with sizeable commercial and

office space - currently being used a music studio. Renovated, newer everything. Most appliances in apartment convey with sale. Full baths on all three floors. Storage Basement. Security

system. Owner occupied. Renovations have been generous and are on feature sheet. Walking distance to commerce, theater, restaurants, coffee shop and parks. Actual address is 1011-