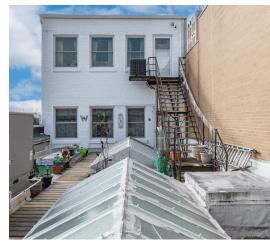

#### **PROPERTY OVERVIEW**

Sale Price: \$419,000

Downtown Middletown, near corner of Main St. & Central Ave. Unique three-story multi-use office/storefront with massive

apartment on upper floors. Additional guest bedroom as well. First floor is a roomy storefront with sizeable commercial and

office space - currently being used a music studio. Renovated, newer everything. Most appliances in apartment convey with sale. Full baths on all three floors. Storage Basement. Security

system. Owner occupied. Renovations have been generous and are on feature sheet. Walking distance to commerce, theater, restaurants, coffee shop and parks. Actual address is 1011-

1015 Central Avenue - with two entrances.

Lot Size: 0.72 Acres

. . . . .

1947