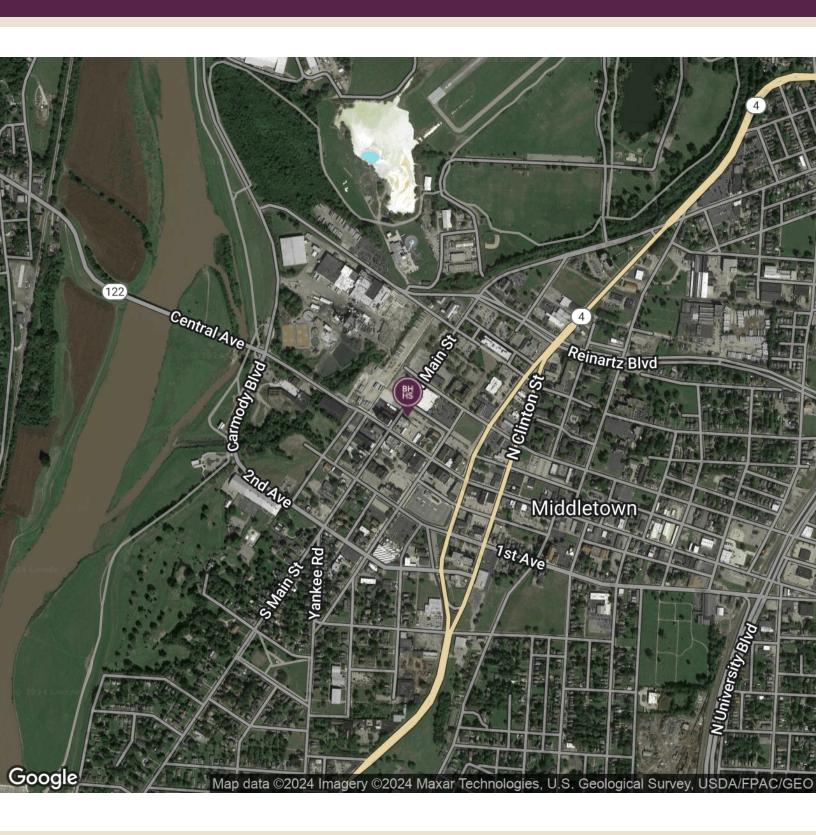

#### **LOCATION OVERVIEW**

Building Size: 8,500 SF

Downtown Middletown, near the corner of Main Street and

Central Ave

Year Built:

Middletown, OH 45044

Middletown, OH 45044

Middletown, OH 45044