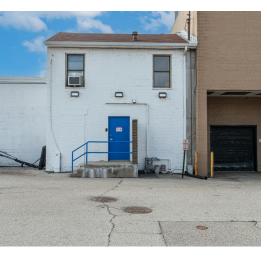

#### **PROPERTY OVERVIEW**

Sale Price: \$419,000

Downtown Middletown, near corner of Main St. & Central Ave. Unique three-story multi-use office/storefront with massive

apartment on upper floors. Additional guest bedroom as well. First floor is a roomy storefront with sizeable commercial and

office space - currently being used a music studio. Renovated, newer everything. Most appliances in apartment convey with sale. Full baths on all three floors. Storage Basement. Security

system. Owner occupied. Renovations have been generous and are on feature sheet. Walking distance to commerce, theater, restaurants, coffee shop and parks. Actual address is 1011-

1015 Central Avenue - with two entrances.

Lot Size: 0.72 Acres

. . . . .

1947