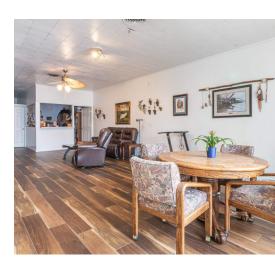

#### **PROPERTY OVERVIEW**

Sale Price: \$419,000

Downtown Middletown, near corner of Main St. & Central Ave. Unique three-story multi-use office/storefront with massive

apartment on upper floors. Additional guest bedroom as well. First floor is a roomy storefront with sizeable commercial and

office space - currently being used a music studio. Renovated, newer everything. Most appliances in apartment convey with sale. Full baths on all three floors. Storage Basement. Security

system. Owner occupied. Renovations have been generous and are on feature sheet. Walking distance to commerce, theater, restaurants, coffee shop and parks. Actual address is 1011-