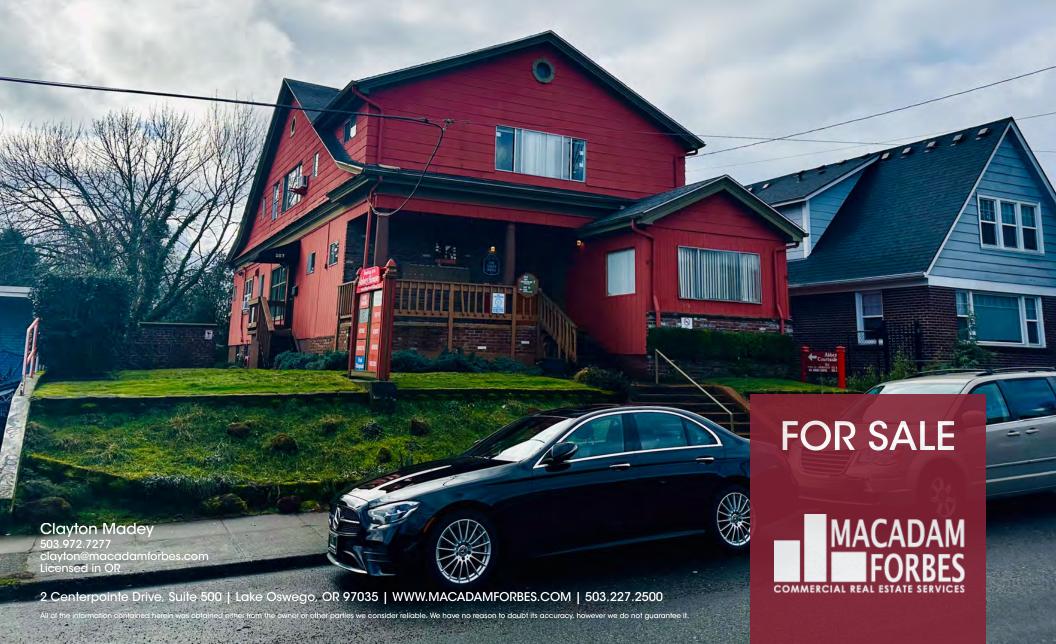

Abbey House 2928 SE HAWTHORNE BOULEVARD, PORTLAND, OR 97214

#### PROPERTY DESCRIPTION

Classic office building in the Hawthorne District available for sale. Short term leases allow an opportunity for an investor or an owner-user.

### **PROPERTY HIGHLIGHTS**

- Hawthorne District
- Close proximity to world-renown restaurants
- Walk-friendly location

### **OFFERING SUMMARY**

| Sale Price:      | \$1,300,000 |
|------------------|-------------|
| Number of Units: | 12          |
| Lot Size:        | 7,400 SF    |
| Building Size:   | 5,145 SF    |

| DEMOGRAPHICS      | <b>0.25 MILES</b> | 0.5 MILES | 1 MILE   |
|-------------------|-------------------|-----------|----------|
| Total Households  | 1,211             | 5,021     | 18,148   |
| Total Population  | 2,378             | 10,135    | 35,596   |
| Average HH Income | \$100,191         | \$99,955  | \$95,646 |