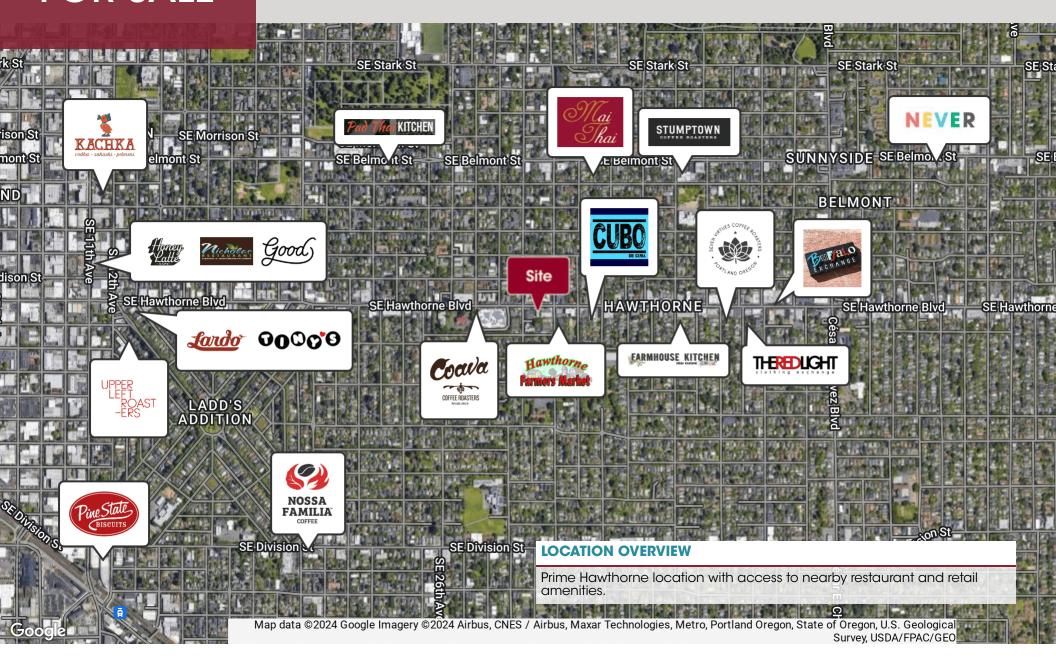

### **PROPERTY HIGHLIGHTS**

- Hawthorne District
- Close proximity to world-renown restaurants
- Walk-friendly location