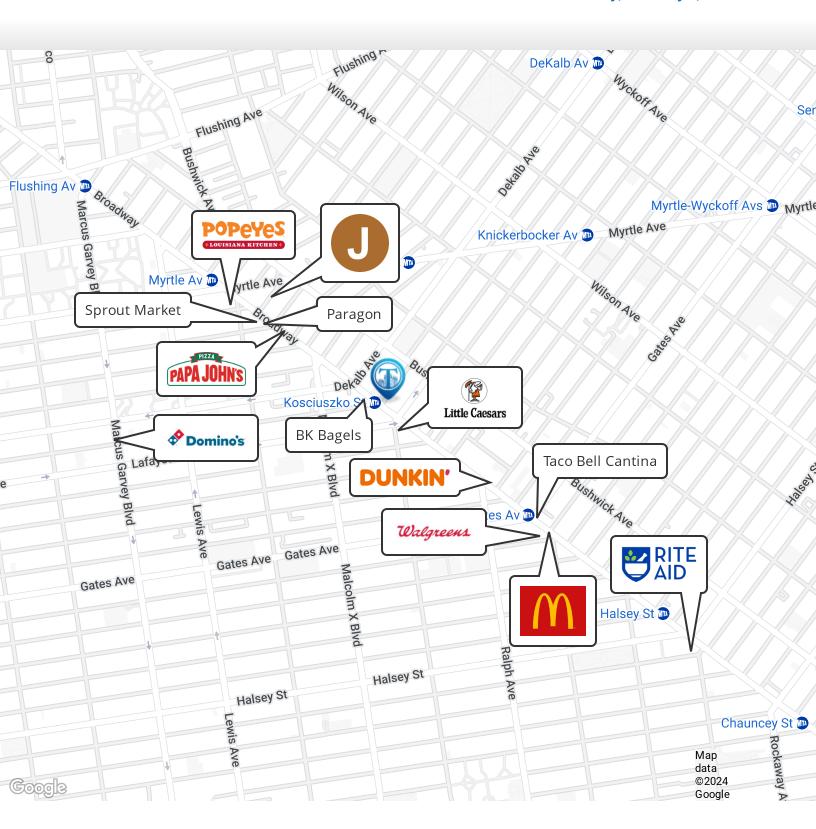

Nearby tenants include Little Caesars, BK Bagels, Papa John's, Sprout Market, Dunkin', Popeye's Louisiana Kitchen, Paragon, Taco Bell Cantina, Walgreens, McDonald's, Domino's Pizza, Rite Aid, and more!

# Retailer Map

1155 Broadway, Brooklyn, NY 11221

FOR LEASE • 2,000 SF • For Pricing

Call: 718-437-6100

Shlomi Bagdadi 718.437.6100 sb@tristatecr.com

Eddie Keda
718.437.6100 x117
Eddie.K@TriStateCR.com

Morris Mishan
718.437.6100
morris.m@tristatecr.com