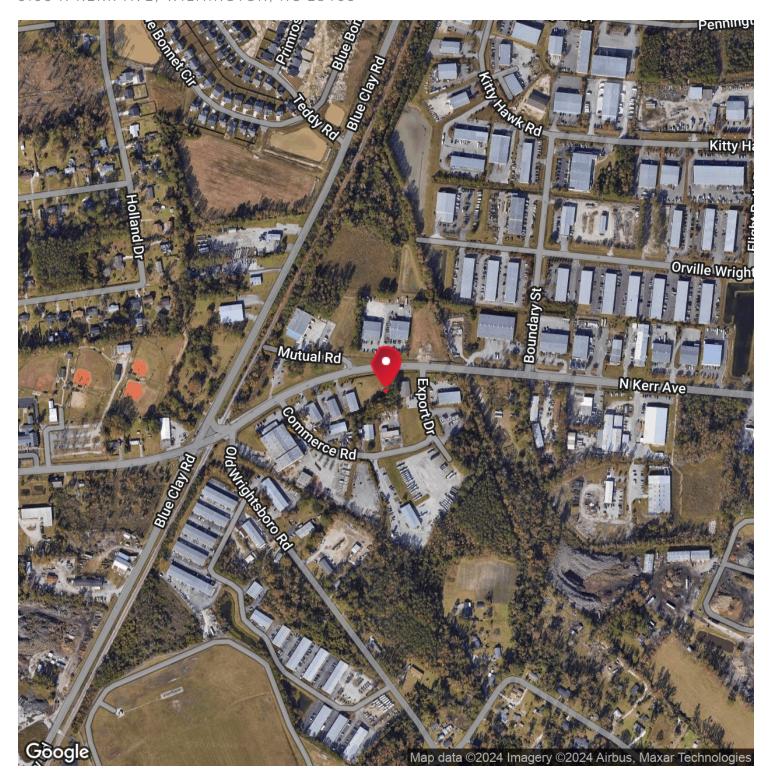

# NEW N.KERR INDUSTRIAL BUILDING FOR LEASE

3105 N KERR AVE, WILMINGTON, NC 28405

FOR MORE INFORMATION CONTACT:

### NEW NORTH KERR INDUSTRIAL BUILDING FOR LEASE 3105 N KERR AVE, WILMINGTON, NC 28405