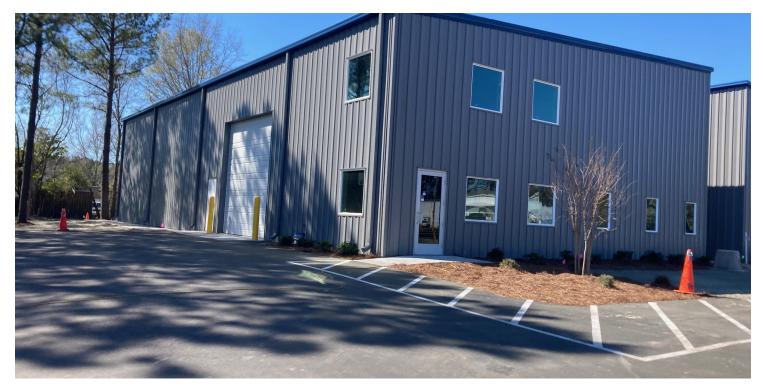

# NEW N.KERR INDUSTRIAL BUILDING FOR LEASE

3105 N KERR AVE, WILMINGTON, NC 28405

FOR MORE INFORMATION CONTACT:

#### **PROPERTY DESCRIPTION**

Discover a unique leasing opportunity in a bustling business district. This brand new, modern 4800 square foot industrial building offers versatility for various business needs. With 21-foot ceilings and 3-phase electric, it's ideal for highcapacity operations.

Enjoy high visibility and easy logistics with direct road frontage and access to major corridors. This location is perfect for businesses looking to establish or expand in a dynamic area.

For details or to schedule a viewing, please don't hesitate to contact us!