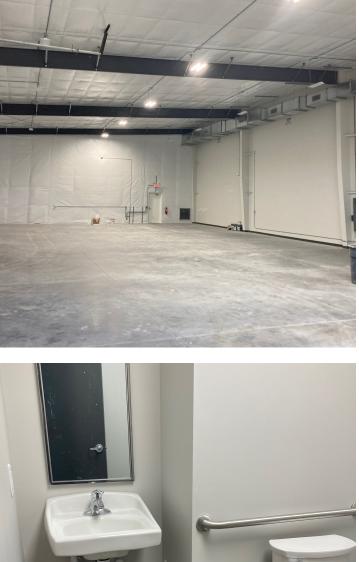

#### **PROPERTY DESCRIPTION**

Discover a unique leasing opportunity in a bustling business district. This brand new, modern 4800 square foot industrial building offers versatility for various business needs. With 21-foot ceilings and 3-phase electric, it's ideal for highcapacity operations.

#### **OFFERING SUMMARY**

| Lease Rate:      | \$16.25 SF/yr (MG) |
|------------------|--------------------|
| Number of Units: | 1                  |
| Available SF:    | 4,800 SF           |
| Lot Size:        | 22,086 SF          |
| Building Size:   | 4,800 SF           |