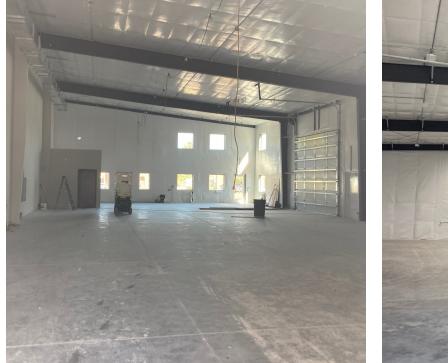

#### **PROPERTY DESCRIPTION**

Discover a unique leasing opportunity in a bustling business district. This brand new, modern 4800 square foot industrial building offers versatility for various business needs. With 21-foot ceilings and 3-phase electric, it's ideal for highcapacity operations.

#### **OFFERING SUMMARY**

| Lease Rate:      | \$16.25 SF/yr (MG) |
|------------------|--------------------|
| Number of Units: | 1                  |
| Available SF:    | 4,800 SF           |
| Lot Size:        | 22,086 SF          |
| Building Size:   | 4,800 SF           |