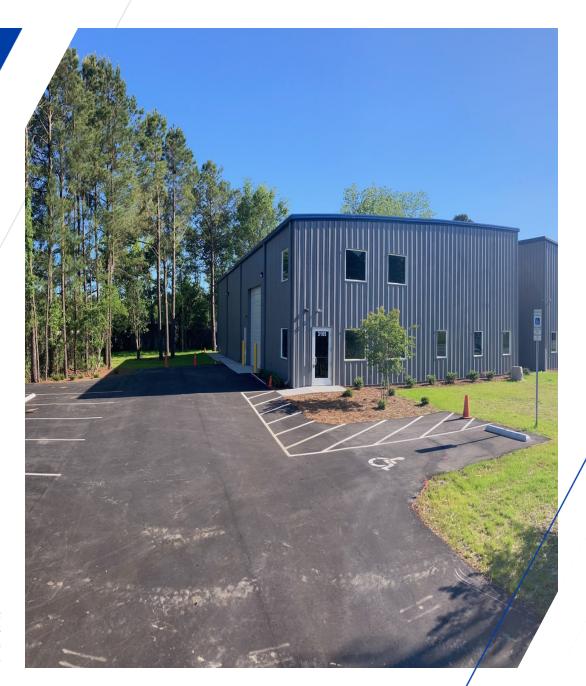

# NEW N.KERR INDUSTRIAL BUILDING FOR LEASE

3105 N KERR AVE, WILMINGTON, NC 28405

FOR MORE INFORMATION CONTACT:

#### **PROPERTY DESCRIPTION**

Discover a unique leasing opportunity in a bustling business district. This brand new, modern 4800 square foot industrial building offers versatility for various business needs. With 21-foot ceilings and 3-phase electric, it's ideal for highcapacity operations.

Enjoy high visibility and easy logistics with direct road frontage and access to major corridors. This location is perfect for businesses looking to establish or expand in a dynamic area.

For details or to schedule a viewing, please don't hesitate to contact us!