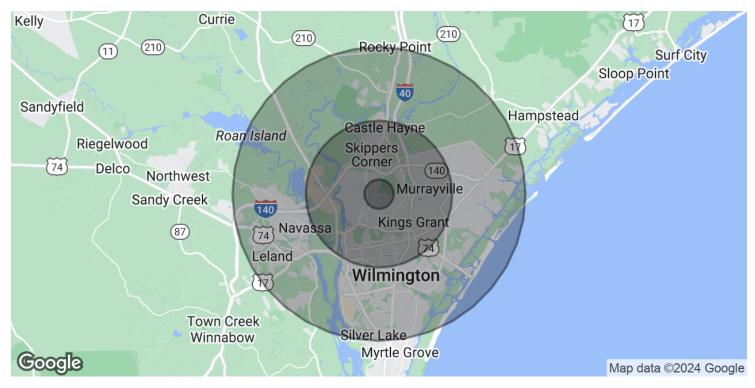

| DEMOGRAPHICS      | 1 MILE   | 5 MILES  | 10 MILES |
|-------------------|----------|----------|----------|
| Total Households  | 976      | 40,988   | 108,208  |
| Total Population  | 1,988    | 85,535   | 230,405  |
| Average HH Income | \$47,646 | \$53,218 | \$72,479 |

# NEW NORTH KERR INDUSTRIAL BUILDING FOR LEASE

3105 N KERR AVE, WILMINGTON, NC 28405

| POPULATION           | 1 MILE | 5 MILES | 10 MILES |
|----------------------|--------|---------|----------|
| Total Population     | 1,988  | 85,535  | 230,405  |
| Average Age          | 38.3   | 36.4    | 40.3     |
| Average Age (Male)   | 39.4   | 35.1    | 39.3     |
| Average Age (Female) | 42.9   | 37.6    | 41.5     |

| HOUSEHOLDS & INCOME | 1 MILE    | 5 MILES   | 10 MILES  |
|---------------------|-----------|-----------|-----------|
| Total Households    | 976       | 40,988    | 108,208   |
| # of Persons per HH | 2.0       | 2.1       | 2.1       |
| Average HH Income   | \$47,646  | \$53,218  | \$72,479  |
| Average House Value | \$177,560 | \$172,393 | \$243,880 |