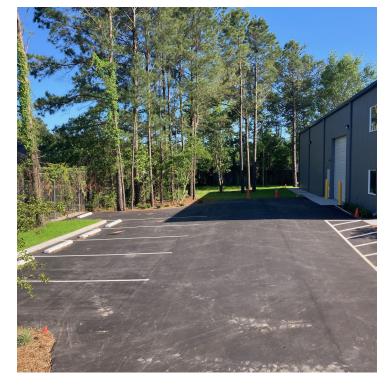

#### **PROPERTY DESCRIPTION**

Discover a unique leasing opportunity in a bustling business district. This brand new, modern 4800 square foot industrial building offers versatility for various business needs. With 21-foot ceilings and 3-phase electric, it's ideal for highcapacity operations.

Enjoy high visibility and easy logistics with direct road frontage and access to major corridors. This location is perfect for businesses looking to establish or expand in a dynamic area.

For details or to schedule a viewing, please don't hesitate to contact us!

#### **OFFERING SUMMARY**

| Lease Rate:      | \$16.25 SF/yr (MG) |
|------------------|--------------------|
| Number of Units: | 1                  |
| Available SF:    | 4,800 SF           |
| Lot Size:        | 22,086 SF          |
| Building Size:   | 4,800 SF           |