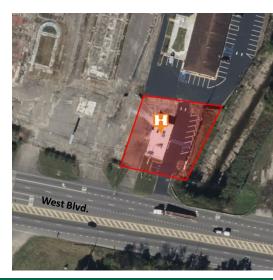

erior
- High traffic counts
- Excellent visibility

| DEMOGRAPHICS      | 1 MILE   | 5 MILES  | 10 MILES |
|-------------------|----------|----------|----------|
| Total Households  | 1,044    | 29,482   | 85,736   |
| Total Population  | 1,961    | 60,481   | 180,659  |
| Average HH Income | \$21,762 | \$44,395 | \$52,594 |

ED FLEMING

defleming 7@gmail.com 334.652.2121

#### THE RIGHT PLACE. THE RIGHT SPACE.

\*All information is from sources deemed reliable, but no warranty is made as to the accuracy thereof and same is submitted subject to errors, omissions, change of price, or other conditions, such as prior sales or withdrawal without notice by Hodges Commercial Real Estate. Inc. or the Owner.

# **ADDITIONAL PHOTOS**

















ED FLEMING defleming7@gmail.com 334.652.2121





### THE RIGHT PLACE. THE RIGHT SPACE.

\*All information is from sources deemed reliable, but no warranty is made as to the accuracy thereof and same is submitted subject to errors, omissions, change of price, or other conditions, such as prior sales or withdrawal without notice by Hodges Commercial Real Estate. Inc. or the Owner.



## WEST S. BLVD.



\*All information is from sources deemed reliable, but no warranty is made as to the accuracy thereof and same is submitted subject to errors, omissions, change of price, or other conditions, such as prior sales or withdrawal without notice by Hodges Commercial Real Estate. Inc. or the Owner.

## **TRAFFIC DATA**





defleming7@gmail.com 334.652.2121 THE RIGHT PLACE. THE RIGHT SPACE.

\*All information is from sources deemed reliable, bu