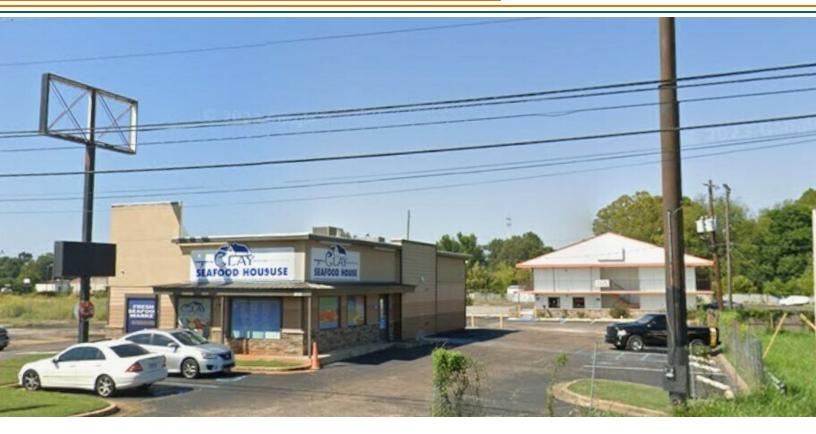

#### **PROPERTY OVERVIEW**

1260 W. South Blvd. is a 2,089 SF Fast-food restaurant situated on a 0.45 acre lot, zoned B-3, with 119' of road frontage on West South Blvd. Interior is all new. Sale includes the building and the land only. For more information or to schedule your tour contact Ed Fleming at 334-652-2121.

#### **PROPERTY HIGHLIGHTS**

- All new interior
- High traffic counts
- Excellent visibility

| DEMOGRAPHICS      | 1 MILE   | 5 MILES  | 10 MILES |
|-------------------|----------|----------|----------|
| Total Households  | 1,044    | 29,482   | 85,736   |
| Total Population  | 1,961    | 60,481   | 180,659  |
| Average HH Income | \$21,762 | \$44,395 | \$52,594 |