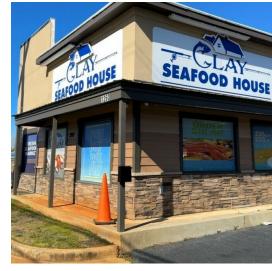

#### **PROPERTY OVERVIEW**

1260 W. South Blvd. is a 2,089 SF Fast-food restaurant situated on a 0.45 acre lot, zoned B-3, with 119' of road frontage on West South Blvd. Interior is all new. Sale includes the building and the land only. For more information or to schedule your tour contact Ed Fleming at 334-652-2121.