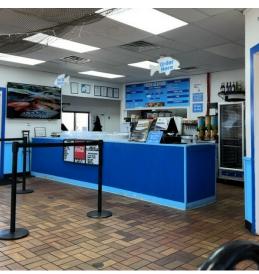

#### **PROPERTY OVERVIEW**

1260 W. South Blvd. is a 2,089 SF Fast-food restaurant situated on a 0.45 acre lot, zoned B-3, with 119' of road frontage on West South Blvd. Interior is all new. Sale includes the building and the land only. For more information or to schedule your tour contact Ed Fleming at 334-652-2121.

# **ADDITIONAL PHOTOS**

ED FLEMING defleming7@gmail.com 334.652.2121