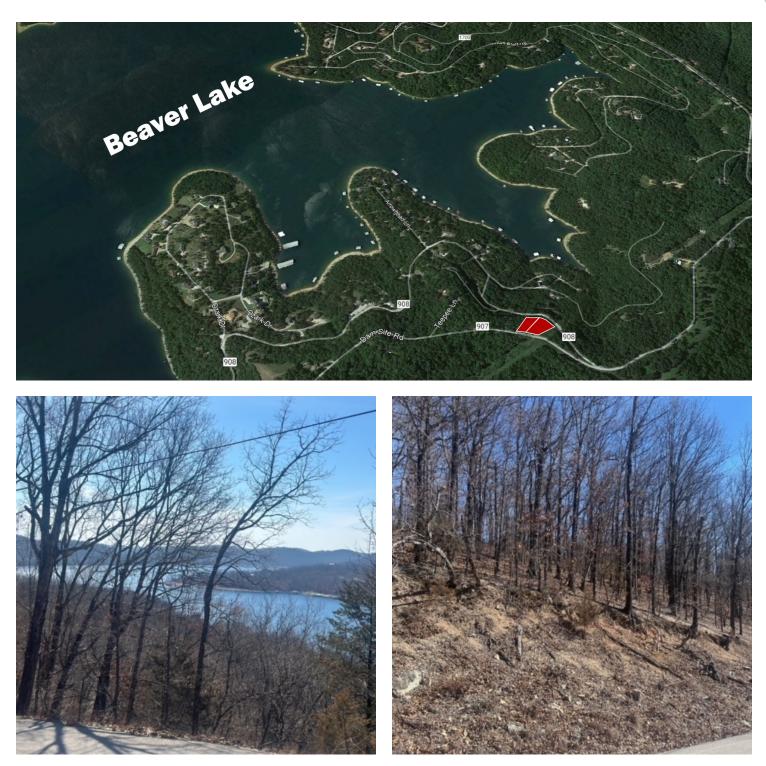

#### **PROPERTY DESCRIPTION**

Two lots available totalling +/- 1.17 Acres on Beaver Lake! Live here full time or build your home away from home! Located Approx. 4 miles from Hwy 62, providing easy access into Eureka Springs or Rogers, AR. and 2 miles to the boat ramp. Water is available across the street, Electric available on site.

#### **PROPERTY HIGHLIGHTS**

- +/- 1.71 Total Acres
- Lot 31: +/- 0.69 Acres
- Lot 32: +/- 0.48 Acres
- 2 Miles to a Beaver Lake Boat Ramp
- · Water available across the street
- Electric Available