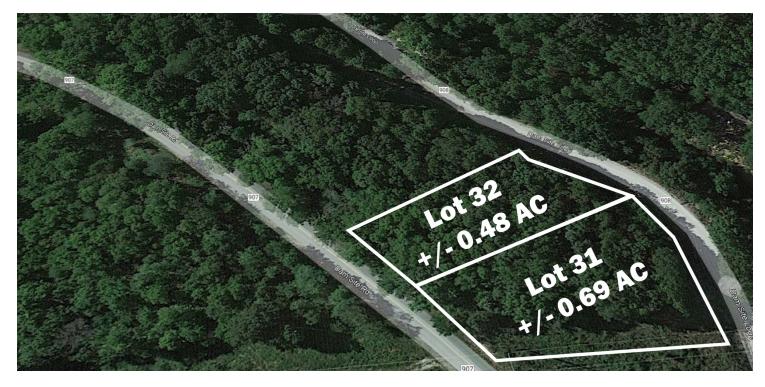

### +/- 1.17 ACRES ACROSS 2 LOTS FOR SALE

#### **PROPERTY DESCRIPTION**

Two lots available totalling +/- 1.17 Acres on Beaver Lake! Live here full time or build your home away from home! Located Approx. 4 miles from Hwy 62, providing easy access into Eureka Springs or Rogers, AR. and 2 miles to the boat ramp. Water is available across the street, Electric available on site.

#### **PROPERTY HIGHLIGHTS**

- +/- 1.71 Total Acres
- Lot 31: +/- 0.69 Acres
- Lot 32: +/- 0.48 Acres
- 2 Miles to a Beaver Lake Boat Ramp
- · Water available across the street
- Electric Available