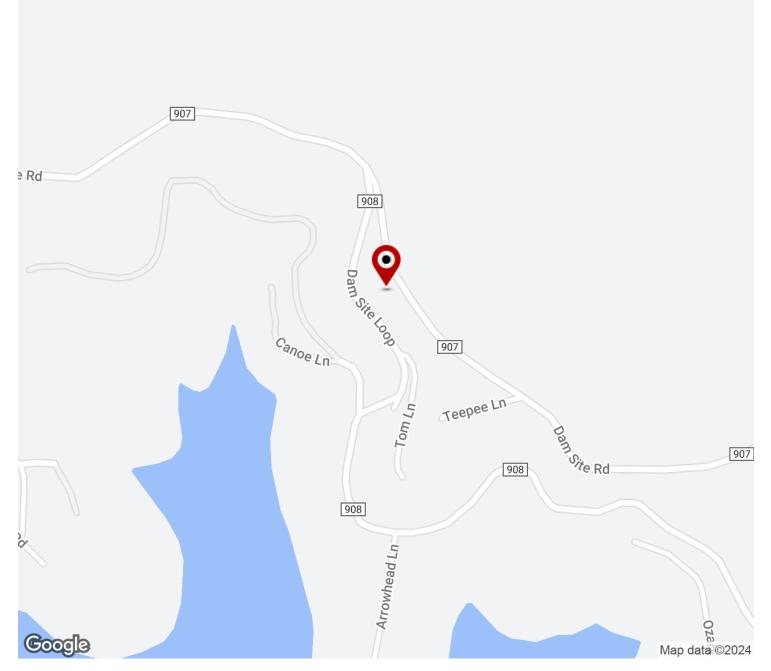

## DAM SITE RD

Garfield, AR 72732

#### **PROPERTY DESCRIPTION**

Two lots available totalling +/- 1.17 Acres on Beaver Lake! Live here full time or build your home away from home! Located Approx. 4 miles from Hwy 62, providing easy access into Eureka Springs or Rogers, AR. and 2 miles to the boat ramp. Water is available across the street, Electric available on site.