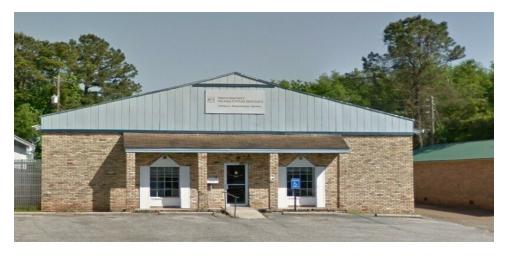

## **1506 COLLEGE AVENUE**

### JACKSON, AL 36545

#### **OFFERING SUMMARY**

Sale Price: \$439,000

Cap Rate: 8.0%

NOI: \$36,600

Lot Size: 0.29 Acres

Year Built: 1974

Building Size: 4,070

Zoning: Commercial

#### **PROPERTY HIGHLIGHTS**

- Current Long Term Government Tenant in Place (Over 20 years)
- 8% CAP Rate & NOI= \$36,600
- ±4,090 SF Office Space with private parking in front and rear
- Centrally located on College Ave- surrounded by National Retailer, Restaurants and Hotels