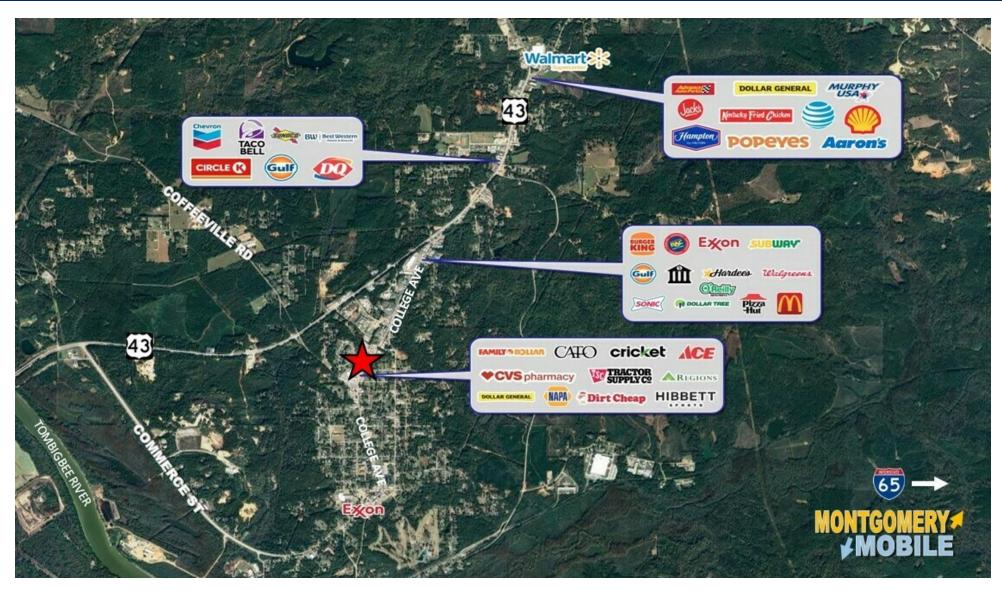

#### **PROPERTY HIGHLIGHTS**

- Current Long Term Government Tenant in Place (Over 20 years)
- 8% CAP Rate & NOI= \$36,600
- ±4,090 SF Office Space with private parking in front and rear
- Centrally located on College Ave- surrounded by National Retailer, Restaurants and Hotels

- Located ±0.5 miles from Highway 43
- Less than 1 mile from Coastal Alabama Community
  College: Jackson Site
- ±67 miles to Mobile
- ±148 miles to Montgomery