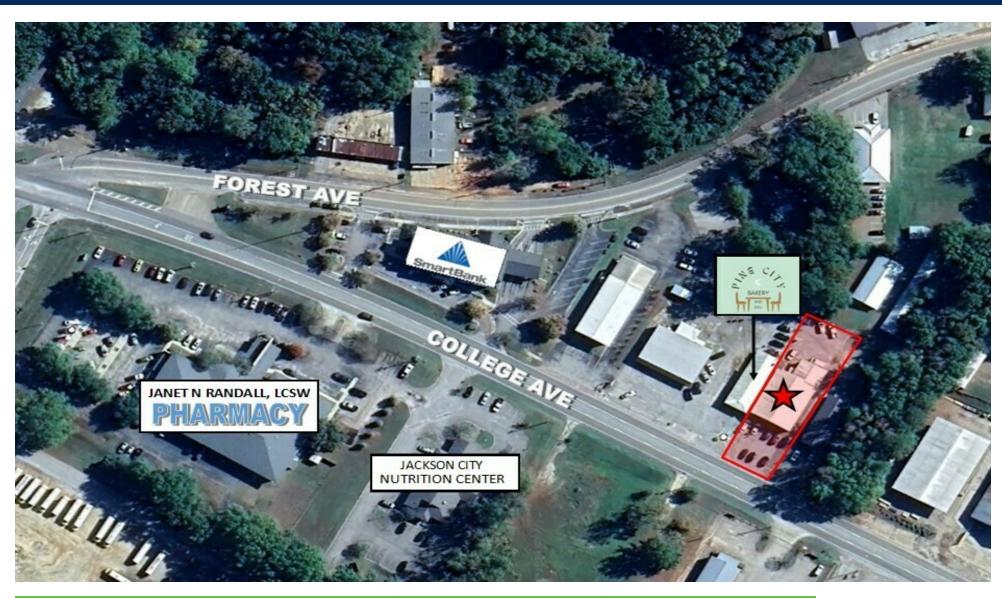

#### **PROPERTY HIGHLIGHTS**

- Current Long Term Government Tenant in Place (Over 20 years)
- 8% CAP Rate & NOI= \$36,600
- ±4,090 SF Office Space with private parking in front and rear
- Centrally located on College Ave- surrounded by National Retailer, Restaurants and Hotels

- Located ±0.5 miles from Highway 43
- Less than 1 mile from Coastal Alabama Community
  College: Jackson Site
- ±67 miles to Mobile
- ±148 miles to Montgomery